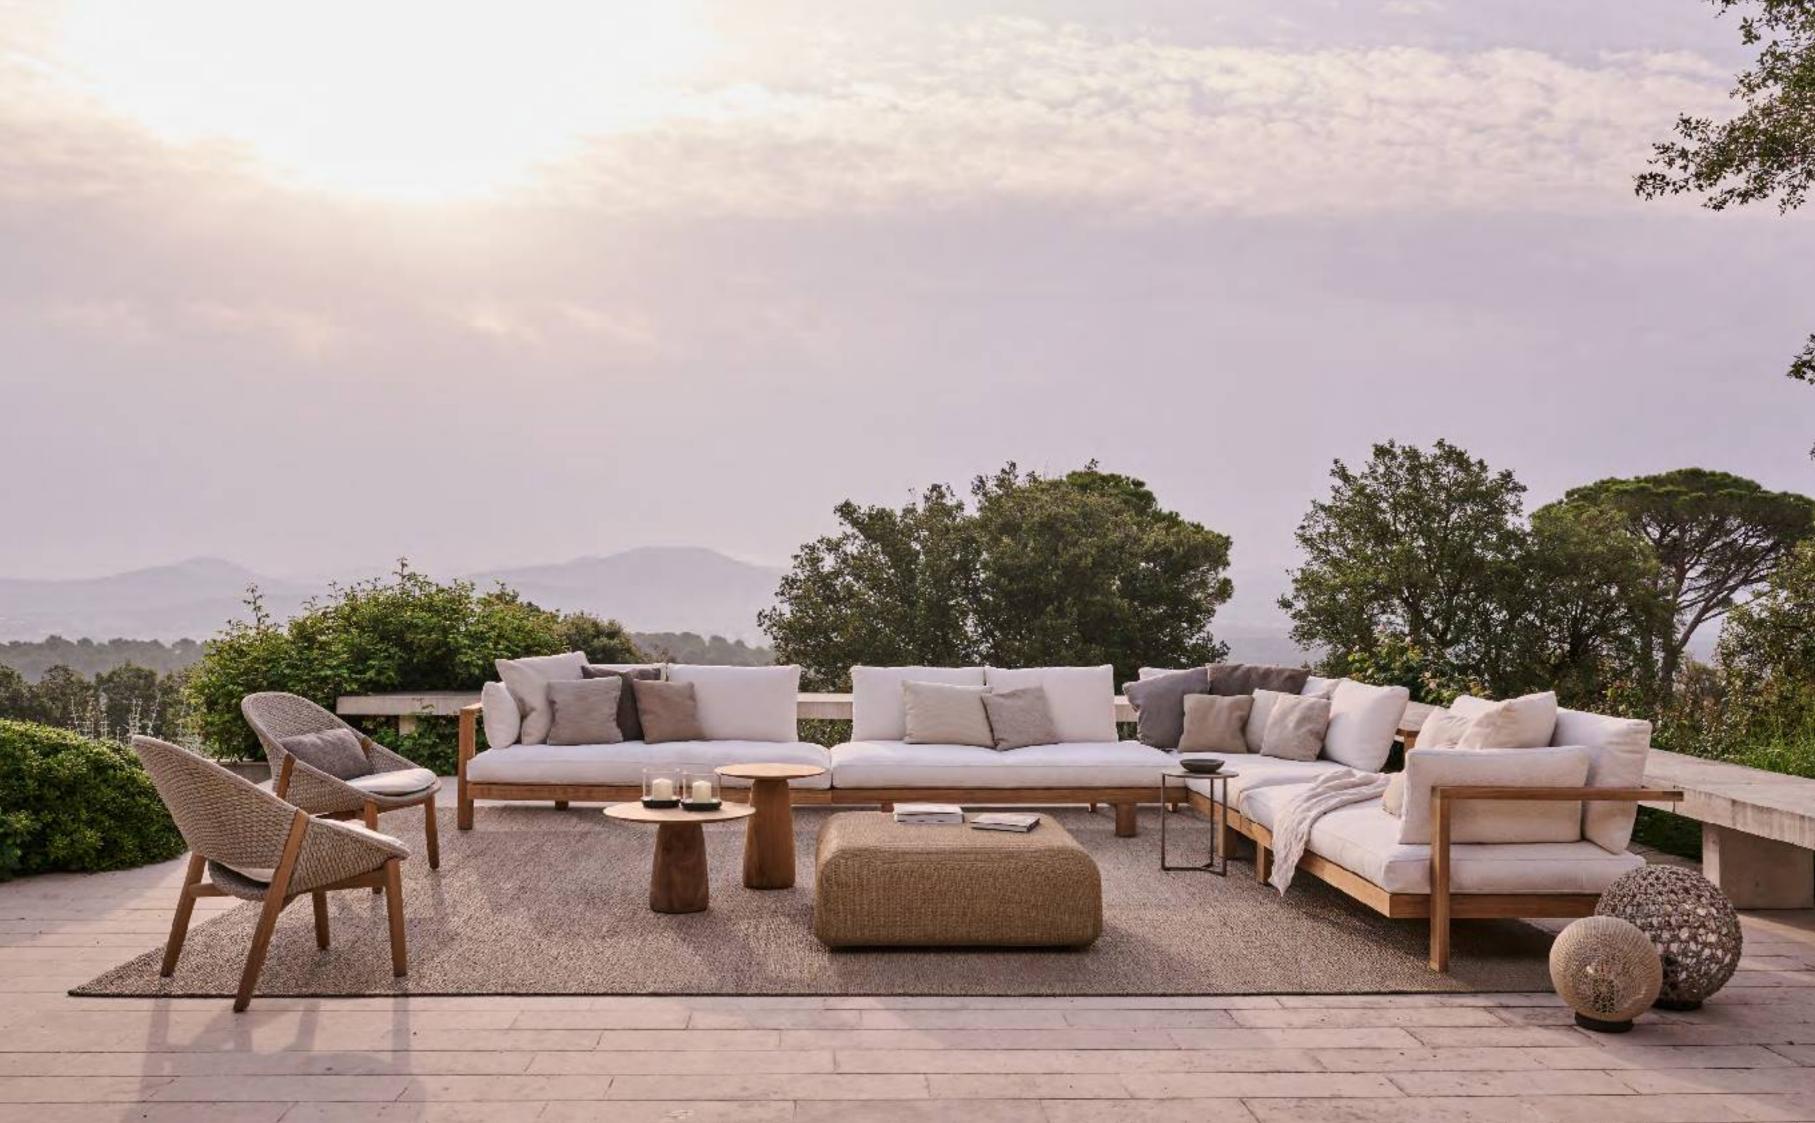

following pages

NODI sofa AMANU lounge chairs NATAL ALU X side table DUNES side table ROOTS side table TAIRU side table LANTERN high & low SHINDI rug

STUDIO SEGERS

Curl up and relax on the Senja sofa. Combine a one-, two- or three-seater module with high or low arms and keep everything you need to hand with an integrated table, console or side table. Complementing the sofa, the Senja lounger offers pure comfort, with soft, voluminous cushions and an optional full-length teak side table. The light design of the Senja chairs, combined with the rhythm of the tightly stretched weave in hemp-based Canax® creates a perfect symbiosis between aesthetics and functionality.