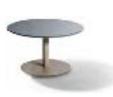

current pages

PURE lounger GOBI basket

KOS dining table, chair & bench

The Illum collection refines and reworks the essence of Scandinavian furniture design. Belgian design duo Merckx & Maes has created a line of finely proportioned pieces based on the pure and graceful curves of traditional wooden furniture. The collection is made of durable coated aluminium, allowing the designers to create a slender silhouette with a solid, weather-resistant metal.