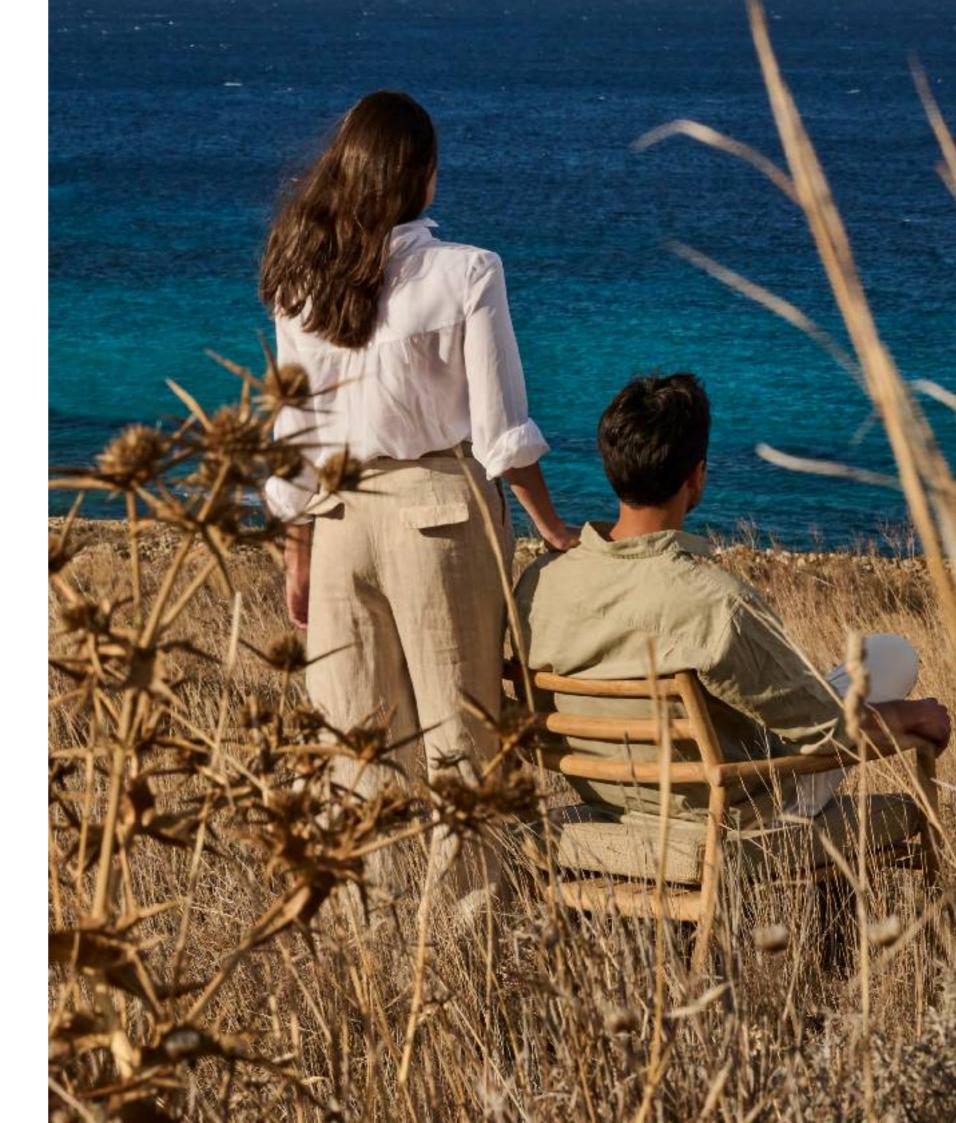

NOMAD lounge chair T-TABLE low dining table

NOMAD lounge chair & pouf NODI sofa T-TABLE coffee table DUNES side table SHINDI rug

current pages

NOMAD chair TAO table

PIERGIORGIO CAZZANIGA

The CTR collection is characterized by a tube in powder coated stainless steel that follows its outline in one continuous line. With a lightness of touch the open weave of the backrest appears to float unsuspended around the upholstered seat. The CTR collection is a complex design created with an effortless, relaxed style.