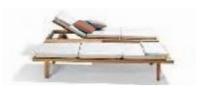

following pages

NODI sofa AMANU lounge chairs NATAL ALU X side table DUNES side table ROOTS side table TAIRU side table LANTERN high & low SHINDI rug

STUDIO SEGERS

Curl up and relax on the Senja sofa. Combine a one-, two- or three-seater module with high or low arms and keep everything you need to hand with an integrated table, console or side table. Complementing the sofa, the Senja lounger offers pure comfort, with soft, voluminous cushions and an optional full-length teak side table. The light design of the Senja chairs, combined with the rhythm of the tightly stretched weave in hemp-based Canax® creates a perfect symbiosis between aesthetics and functionality.