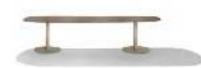

# VIS À VIS

PIERGIORGIO CAZZANIGA

The starting point for the Vis à Vis collection were the loungers created by Cazzaniga, whose aim was to encourage communication in a relaxed atmosphere. The integrated table is designed in a way that two loungers fit into each other and thanks to the flexible bed base, they can be arranged so you lie face to face or alongside each other. The square slats of the side table are repeated in the table top of the dining table and the floating platforms of the modular sofa system, whose comfortable cushions are held in place with invisible supports. Side tables and borders can be added to personalise the look.

VIS À VIS sofa OTTO side table DUNES coffee table LUNA lamp NATAL ALU X side table

VIS À VIS sofa & coffee table OTTO side table DUNES coffee table DUNES side table UKIYO lounge chair SHINDI rug GOBI basket