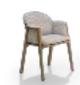

## **AMANU**

YABU PUSHELBERG

The refined Amanu collection brings interior quality outside, combining comfort and sustainability in a design that exudes simplicity and purity. The chairs feature woven, hemp-based Canax® sling seats that seem to float from a slimline-teak frame whose slightly tapered legs provide elegance and grace. The broad, ceramic table top tiles are supported by a discreet, yet sturdy teak frame, creating a remarkable lightness. The rounded edges of both the teak profiles and the outer ceramic tiles, convey a soft and harmonious look.

AMANU chair & table SHINDI rug

AMANU lounge chair, chair & table NODI sofa VIS À VIS coffee table TAIRU side table SHINDI rug

current pages

AMANU lounge chair

20

MONICA ARMANI

After visiting Japan, designer Monica Armani was inspired by its culture and writing system. Delicate yet uniquely shaped brushstrokes shape a world of stories and tales, as does the Ukiyo collection, effortlessly balancing elegance, design and comfort. Each collection piece perfectly blends in with nature while remaining etched into the view and your memory, its meticulous design telling a story of outdoor pleasure.