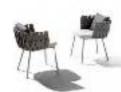

YABU PUSHELBERG

Light and airy, the Nodi collection's form and silhouette are characterised by twisted, interlaced rope in weather resistant Canax®, stretched across a precise geometric wireframe. Pared back, refined proportions and a minimalist approach to materiality lend a casual lightness to the collection. The slim profile of the chair's arm is angled slightly inward in a welcoming gesture while the extra-soft cushions of the modular Nodi sofa are simply made for laid-back lounging.

NODI sofa, lounge chair & lounger T-TABLE low dining table DUNES side table ROOTS side table SHINDI rug

current pages

NODI chair NOX dining table SHINDI rug

current pages

NODI sofa UKIYO coffee table NATAL ALU X side table DUNES side table SHINDI rug