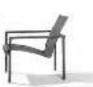

NOMAD lounge chair T-TABLE low dining table

NOMAD lounge chair & pouf NODI sofa T-TABLE coffee table DUNES side table SHINDI rug

current pages

NOMAD chair TAO table

PIERGIORGIO CAZZANIGA

The CTR collection is characterized by a tube in powder coated stainless steel that follows its outline in one continuous line. With a lightness of touch the open weave of the backrest appears to float unsuspended around the upholstered seat. The CTR collection is a complex design created with an effortless, relaxed style.