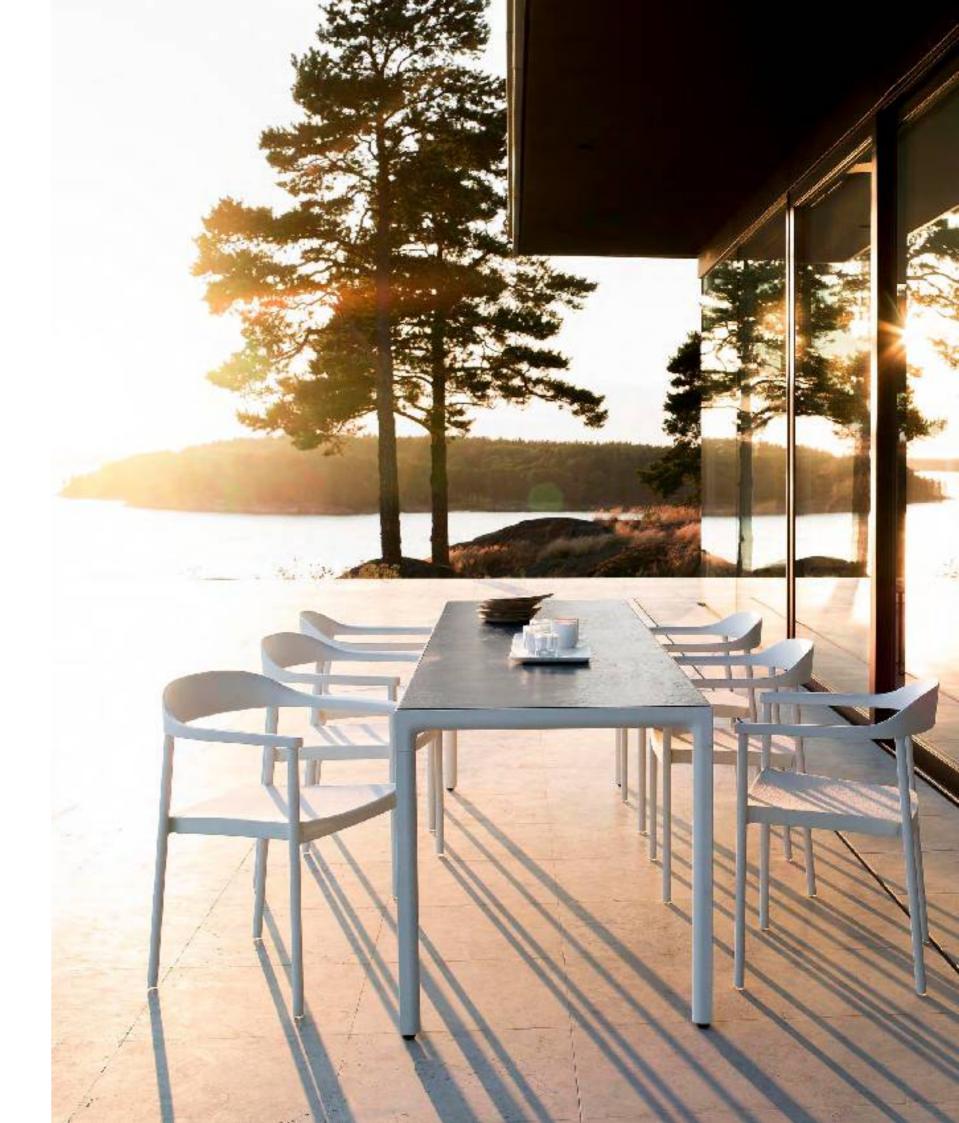

current pages

PURE lounger GOBI basket

KOS dining table, chair & bench

The Illum collection refines and reworks the essence of Scandinavian furniture design. Belgian design duo Merckx & Maes has created a line of finely proportioned pieces based on the pure and graceful curves of traditional wooden furniture. The collection is made of durable coated aluminium, allowing the designers to create a slender silhouette with a solid, weather-resistant metal.