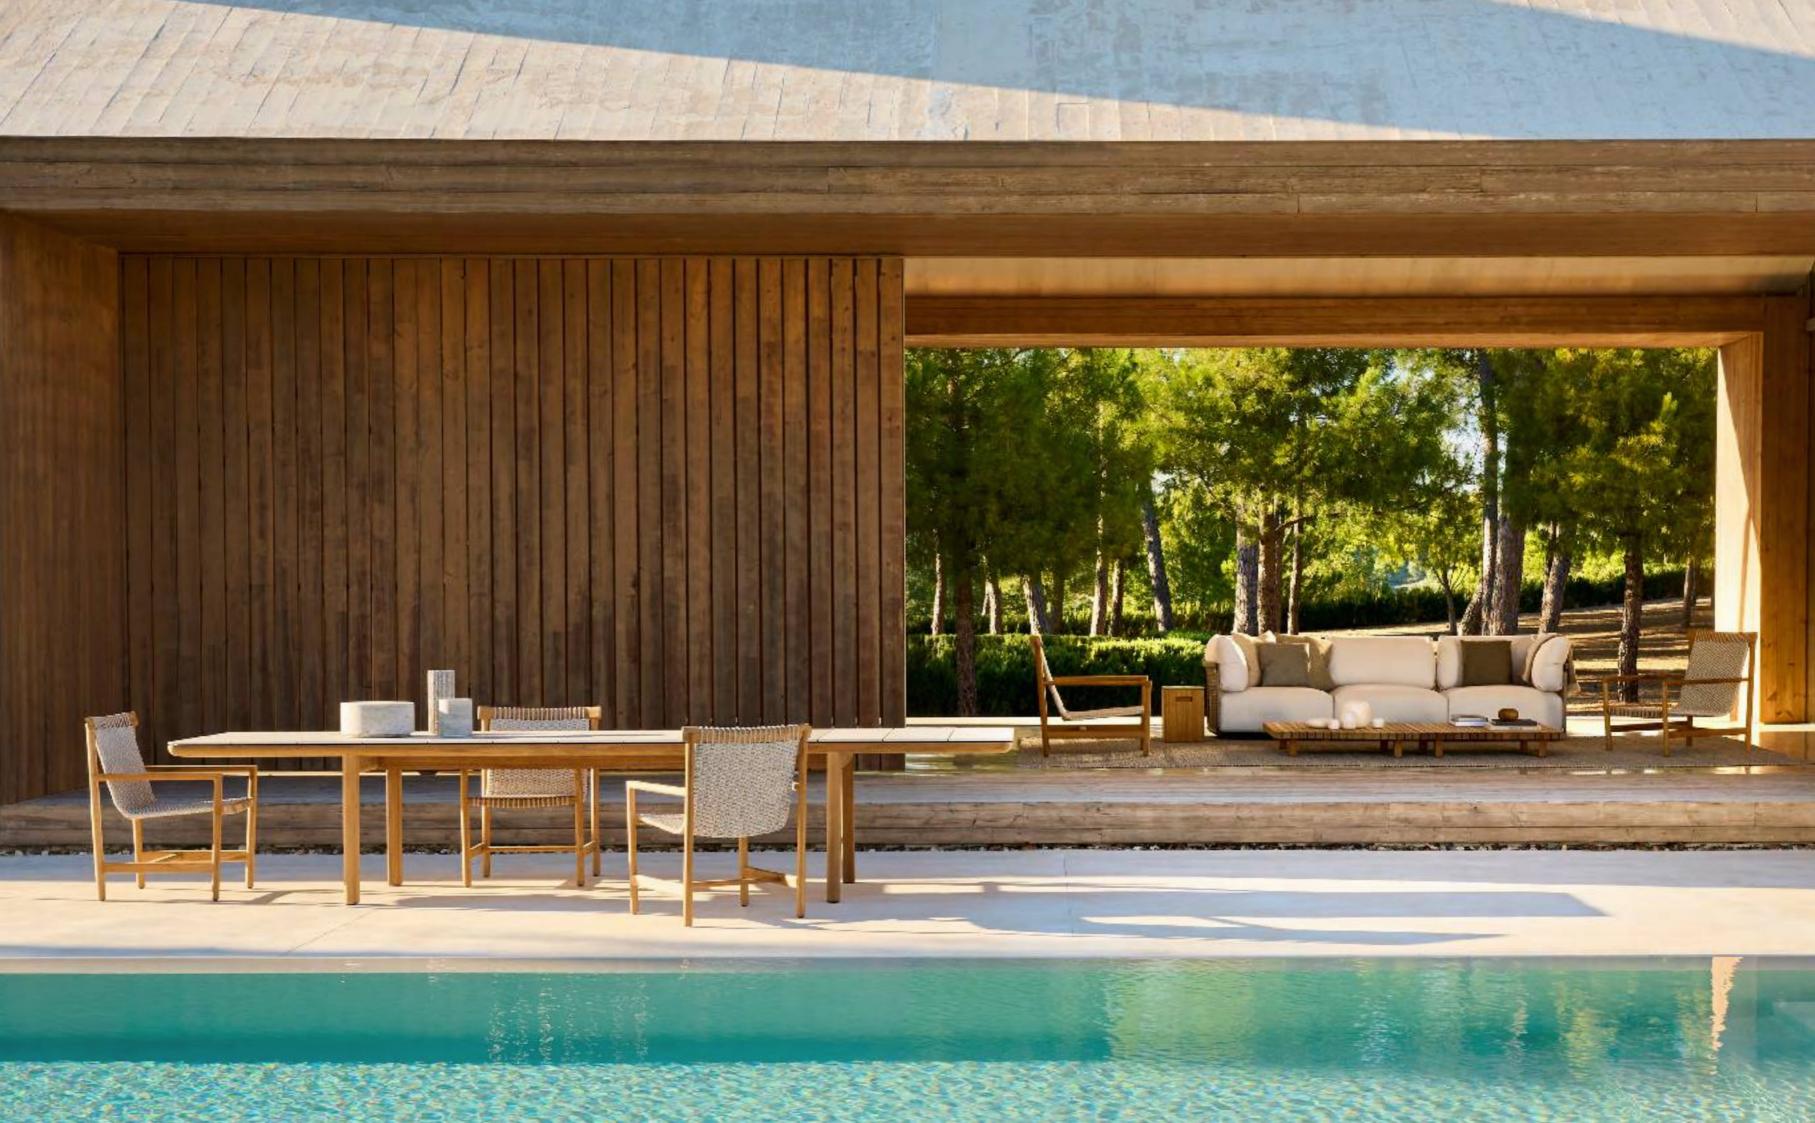

# KOS / PURE

STDIO SEGERS / ANDREI MUNTEANU

The Kos and Pure sofa collection share the warmth of smooth Javanese plantation teak and a clean, simple design. The gentle curve of the Kos chairs and their deep seats provide an excellent seating comfort. The finely balanced proportions of the Pure sofa are offset by soft, deep sofa cushions, which come in two designs and an array of luxury outdoor fabrics. The modular elements, together with the new Pure extensions, can be combined as desired to create welcoming seating areas.

PURE sofa & cabana HEXAGON low table GOBI basket SHINDI rug

current pages

PURE sofa KOS lounge chair T-TABLE low dining table DUNES side table SHINDI rug

PURE sofa
ELIO lounge chair
MAI pouf
DUNES side & coffee table
NATAL ALU X side table
MONSIEUR TRICOT lamp
SHINDI rug