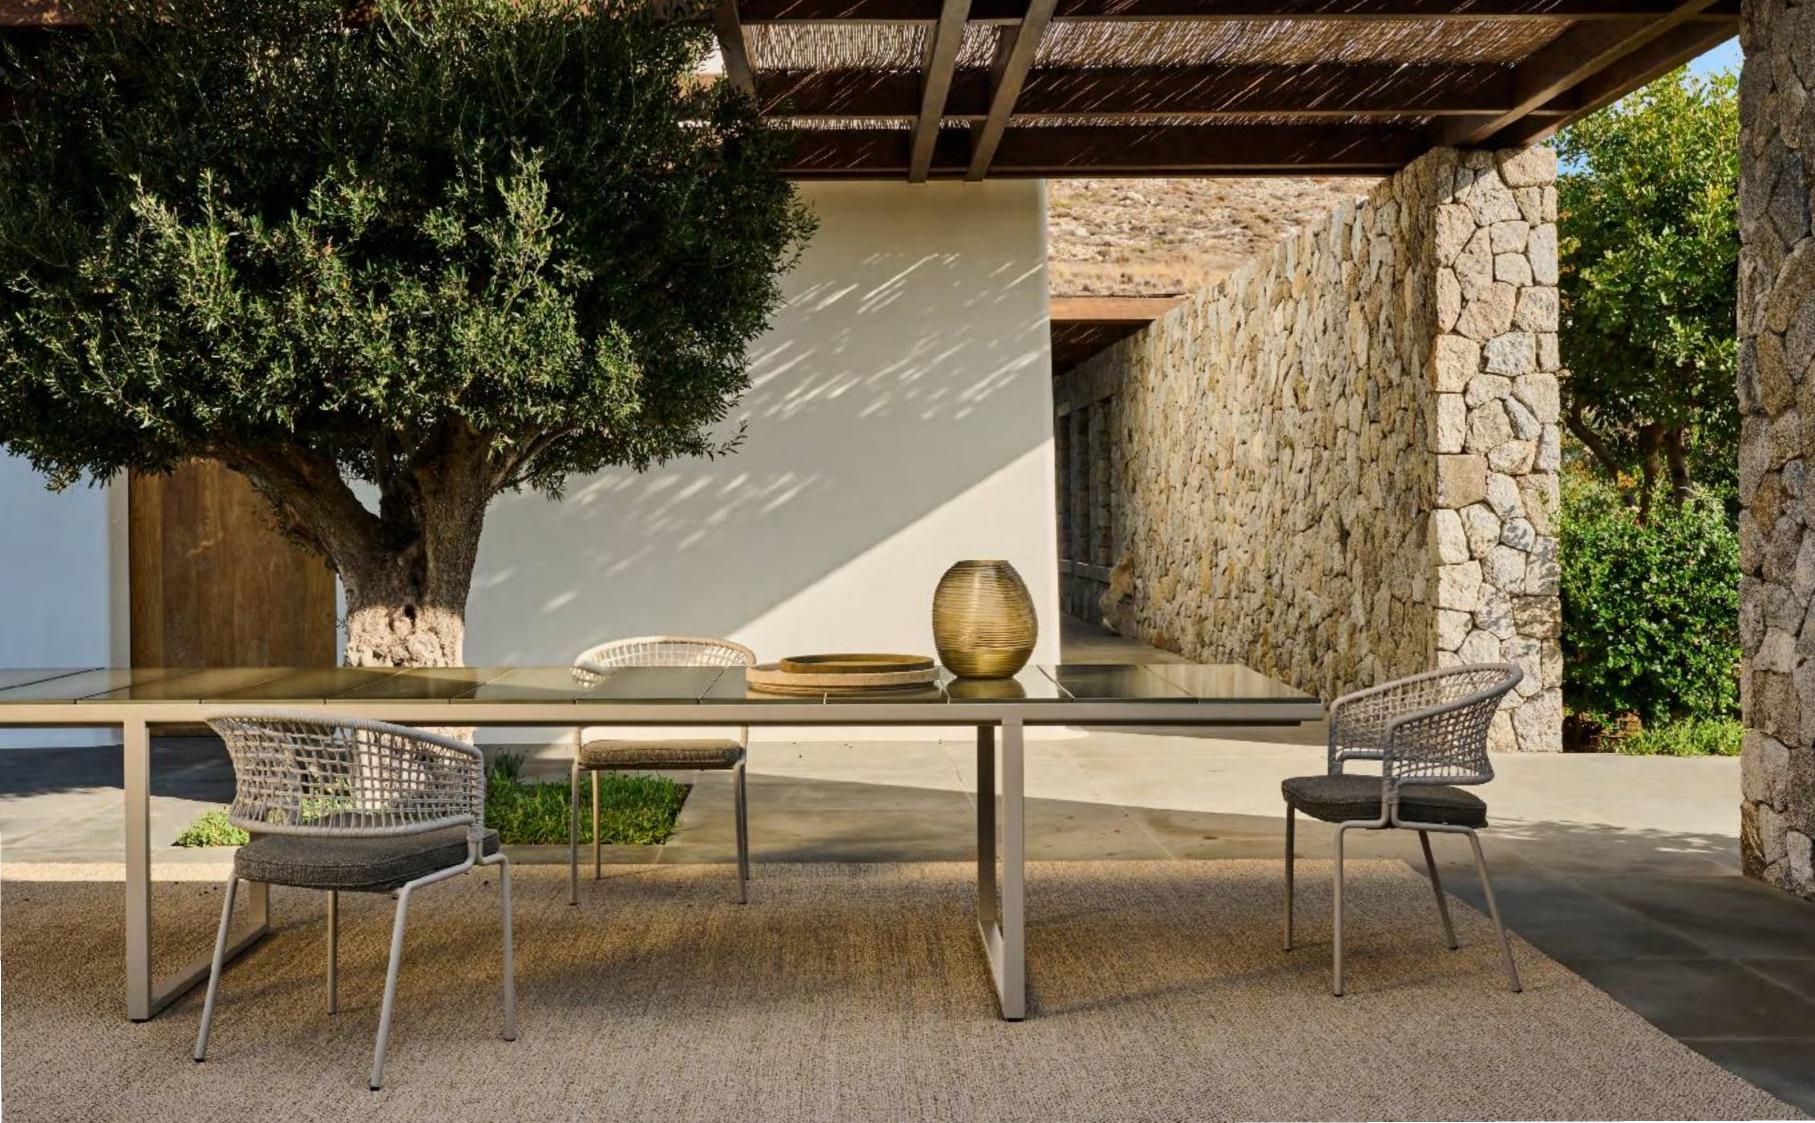

YABU PUSHELBERG

Light and airy, the Nodi collection's form and silhouette are characterised by twisted, interlaced rope in weather resistant Canax®, stretched across a precise geometric wireframe. Pared back, refined proportions and a minimalist approach to materiality lend a casual lightness to the collection. The slim profile of the chair's arm is angled slightly inward in a welcoming gesture while the extra-soft cushions of the modular Nodi sofa are simply made for laid-back lounging.

NODI sofa, lounge chair & lounger T-TABLE low dining table DUNES side table ROOTS side table SHINDI rug

current pages

NODI chair NOX dining table SHINDI rug

current pages

NODI sofa UKIYO coffee table NATAL ALU X side table DUNES side table SHINDI rug

following pages

NODI sofa AMANU lounge chairs NATAL ALU X side table DUNES side table ROOTS side table TAIRU side table LANTERN high & low SHINDI rug

STUDIO SEGERS

Curl up and relax on the Senja sofa. Combine a one-, two- or three-seater module with high or low arms and keep everything you need to hand with an integrated table, console or side table. Complementing the sofa, the Senja lounger offers pure comfort, with soft, voluminous cushions and an optional full-length teak side table. The light design of the Senja chairs, combined with the rhythm of the tightly stretched weave in hemp-based Canax® creates a perfect symbiosis between aesthetics and functionality.