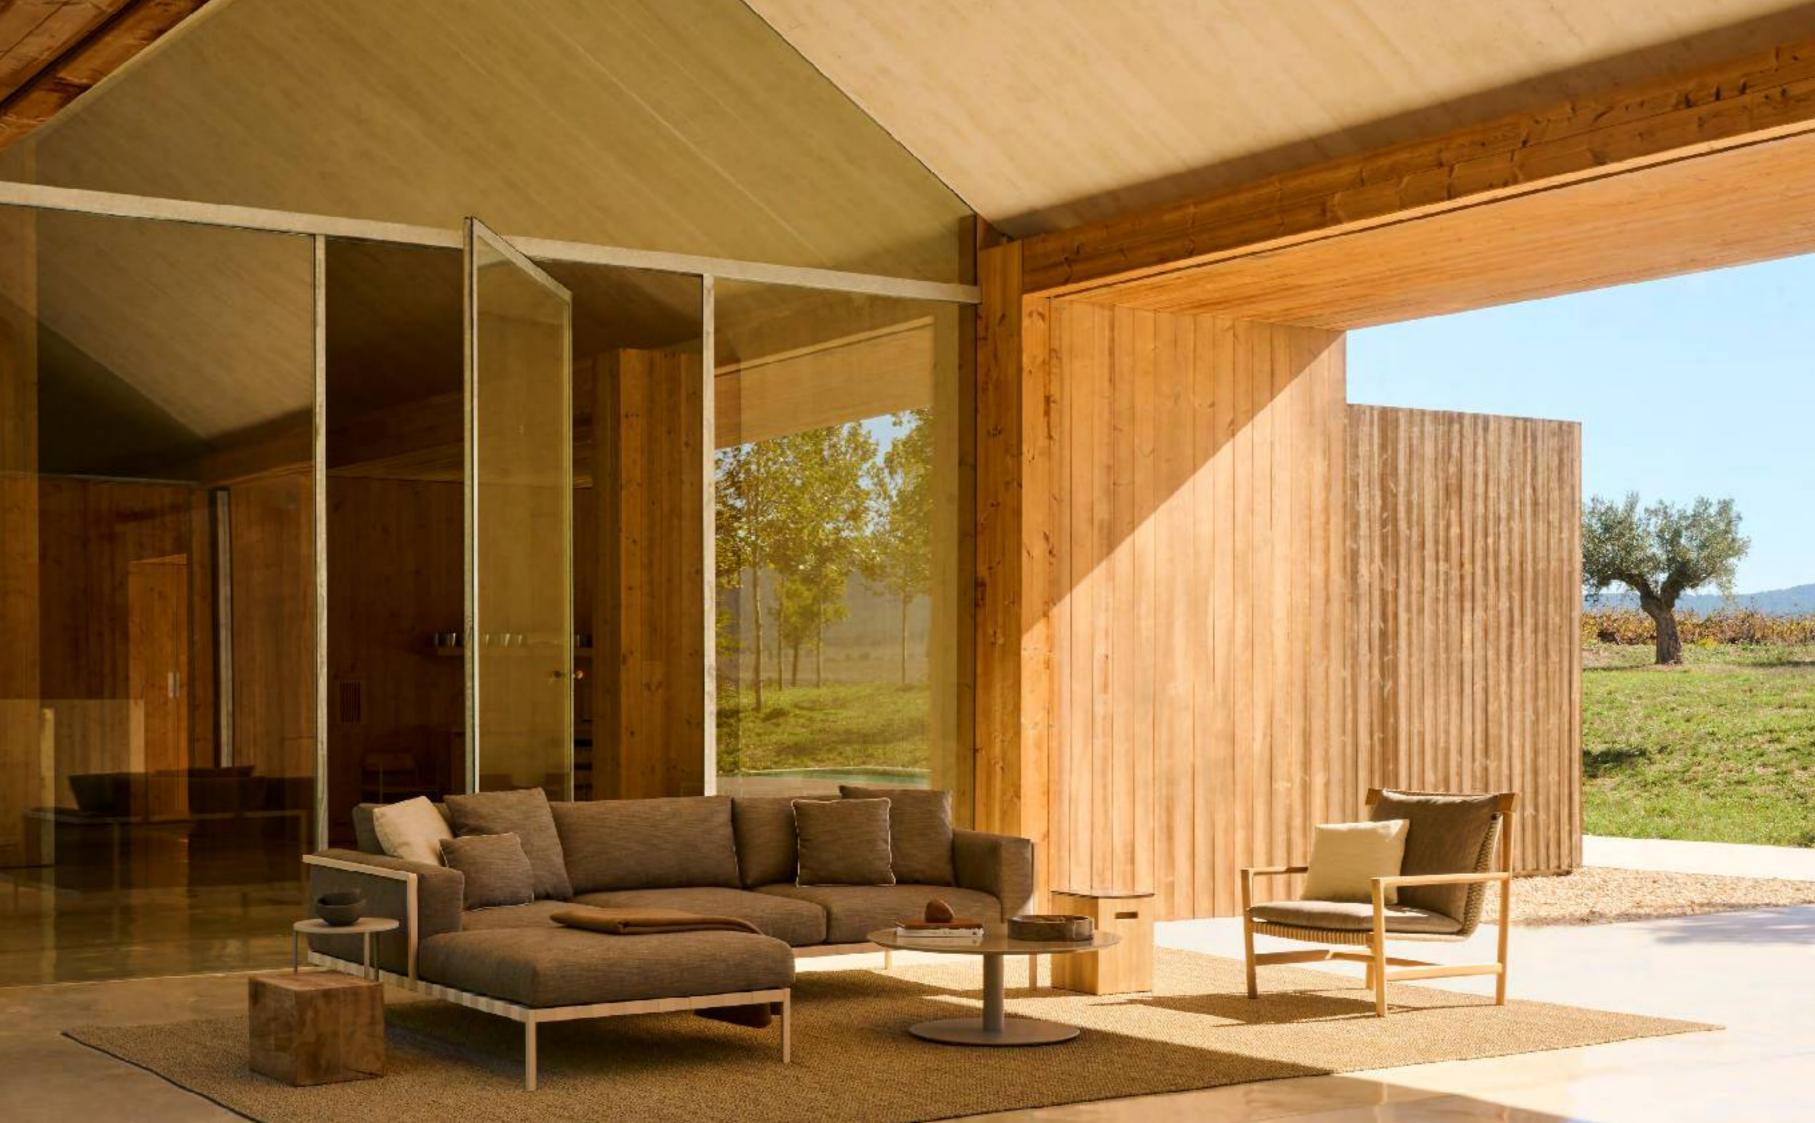

# KOS / PURE

STDIO SEGERS / ANDREI MUNTEANU

The Kos and Pure sofa collection share the warmth of smooth Javanese plantation teak and a clean, simple design. The gentle curve of the Kos chairs and their deep seats provide an excellent seating comfort. The finely balanced proportions of the Pure sofa are offset by soft, deep sofa cushions, which come in two designs and an array of luxury outdoor fabrics. The modular elements, together with the new Pure extensions, can be combined as desired to create welcoming seating areas.

PURE sofa & cabana HEXAGON low table GOBI basket SHINDI rug

current pages

PURE sofa KOS lounge chair T-TABLE low dining table DUNES side table SHINDI rug

PURE sofa
ELIO lounge chair
MAI pouf
DUNES side & coffee table
NATAL ALU X side table
MONSIEUR TRICOT lamp
SHINDI rug