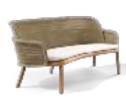

## **AMANU**

YABU PUSHELBERG

The refined Amanu collection brings interior quality outside, combining comfort and sustainability in a design that exudes simplicity and purity. The chairs feature woven, hemp-based Canax® sling seats that seem to float from a slimline-teak frame whose slightly tapered legs provide elegance and grace. The broad, ceramic table top tiles are supported by a discreet, yet sturdy teak frame, creating a remarkable lightness. The rounded edges of both the teak profiles and the outer ceramic tiles, convey a soft and harmonious look.

AMANU chair & table SHINDI rug

AMANU lounge chair, chair & table NODI sofa VIS À VIS coffee table TAIRU side table SHINDI rug

current pages

AMANU lounge chair

20

MONICA ARMANI

After visiting Japan, designer Monica Armani was inspired by its culture and writing system. Delicate yet uniquely shaped brushstrokes shape a world of stories and tales, as does the Ukiyo collection, effortlessly balancing elegance, design and comfort. Each collection piece perfectly blends in with nature while remaining etched into the view and your memory, its meticulous design telling a story of outdoor pleasure.