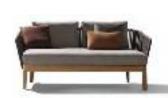

# KOS / PURE

STDIO SEGERS / ANDREI MUNTEANU

The Kos and Pure sofa collection share the warmth of smooth Javanese plantation teak and a clean, simple design. The gentle curve of the Kos chairs and their deep seats provide an excellent seating comfort. The finely balanced proportions of the Pure sofa are offset by soft, deep sofa cushions, which come in two designs and an array of luxury outdoor fabrics. The modular elements, together with the new Pure extensions, can be combined as desired to create welcoming seating areas.

PURE sofa & cabana HEXAGON low table GOBI basket SHINDI rug

current pages

PURE sofa KOS lounge chair T-TABLE low dining table DUNES side table SHINDI rug

PURE sofa
ELIO lounge chair
MAI pouf
DUNES side & coffee table
NATAL ALU X side table
MONSIEUR TRICOT lamp
SHINDI rug