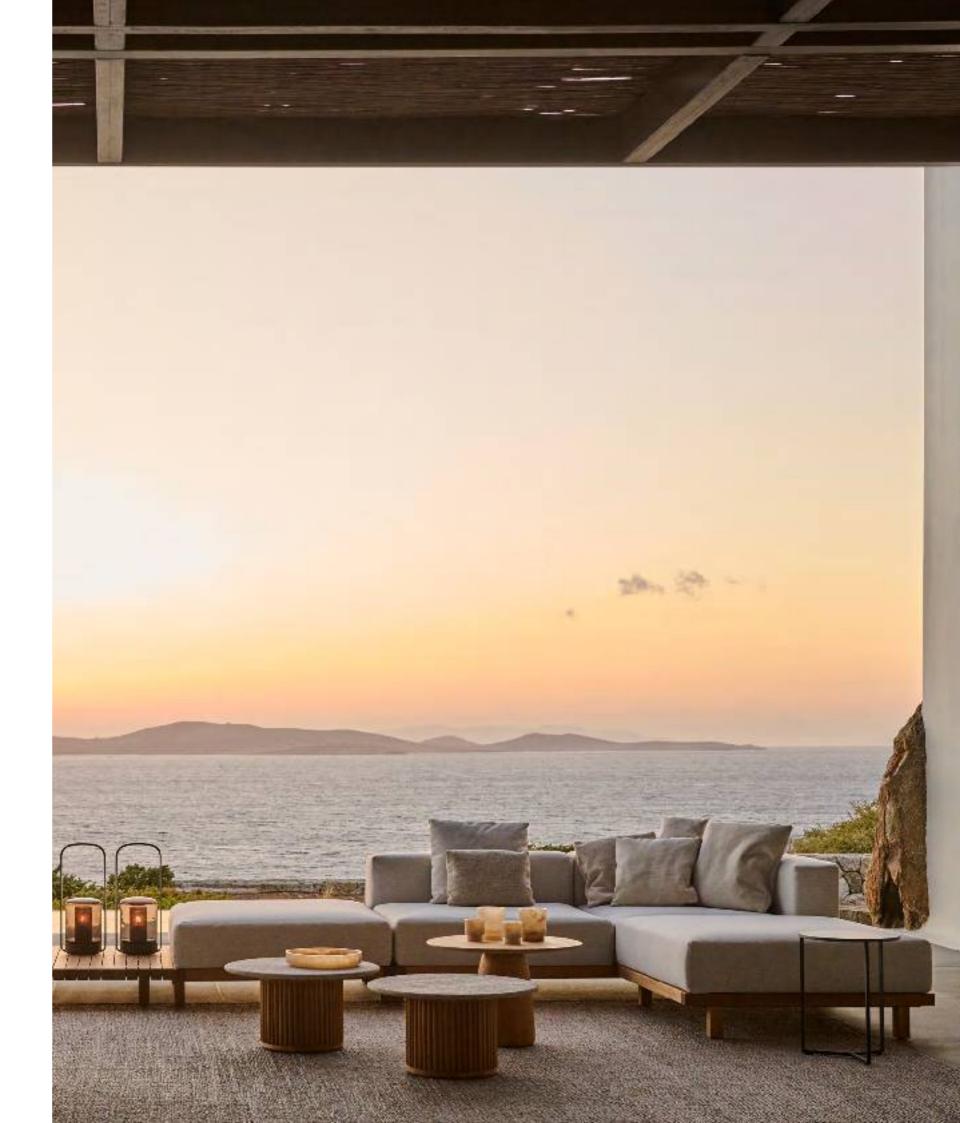

# KOS / PURE

STDIO SEGERS / ANDREI MUNTEANU

The Kos and Pure sofa collection share the warmth of smooth Javanese plantation teak and a clean, simple design. The gentle curve of the Kos chairs and their deep seats provide an excellent seating comfort. The finely balanced proportions of the Pure sofa are offset by soft, deep sofa cushions, which come in two designs and an array of luxury outdoor fabrics. The modular elements, together with the new Pure extensions, can be combined as desired to create welcoming seating areas.

PURE sofa & cabana HEXAGON low table GOBI basket SHINDI rug

current pages

PURE sofa KOS lounge chair T-TABLE low dining table DUNES side table SHINDI rug

PURE sofa
ELIO lounge chair
MAI pouf
DUNES side & coffee table
NATAL ALU X side table
MONSIEUR TRICOT lamp
SHINDI rug