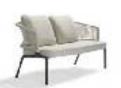

current pages

PURE lounger GOBI basket

KOS dining table, chair & bench

The Illum collection refines and reworks the essence of Scandinavian furniture design. Belgian design duo Merckx & Maes has created a line of finely proportioned pieces based on the pure and graceful curves of traditional wooden furniture. The collection is made of durable coated aluminium, allowing the designers to create a slender silhouette with a solid, weather-resistant metal.

#### DINING BENCHES

KOS Studio Segers

ILLUM Merckx & Maes 100-101

VIS À VIS Piergiorgio Cazzaniga