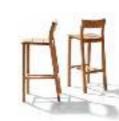

following pages

MOOD sofa & lounge chair PURE sofa T-TABLE coffee table DUNES side table OTTO side table LUNA lamp TAIRU side table SHINDI rug

MONICA ARMANI

Nomad represents 'noble teak wood' for its warmth, smoothness and strength. Slender legs and contoured armrests give its profile a certain elegance. Tailored cushions add luxury and comfort to its uniquely curved. Nomad, like its name, works well wherever it is placed.

NOMAD lounge chair T-TABLE low dining table

NOMAD lounge chair & pouf NODI sofa T-TABLE coffee table DUNES side table SHINDI rug

current pages

NOMAD chair TAO table

PIERGIORGIO CAZZANIGA

The CTR collection is characterized by a tube in powder coated stainless steel that follows its outline in one continuous line. With a lightness of touch the open weave of the backrest appears to float unsuspended around the upholstered seat. The CTR collection is a complex design created with an effortless, relaxed style.