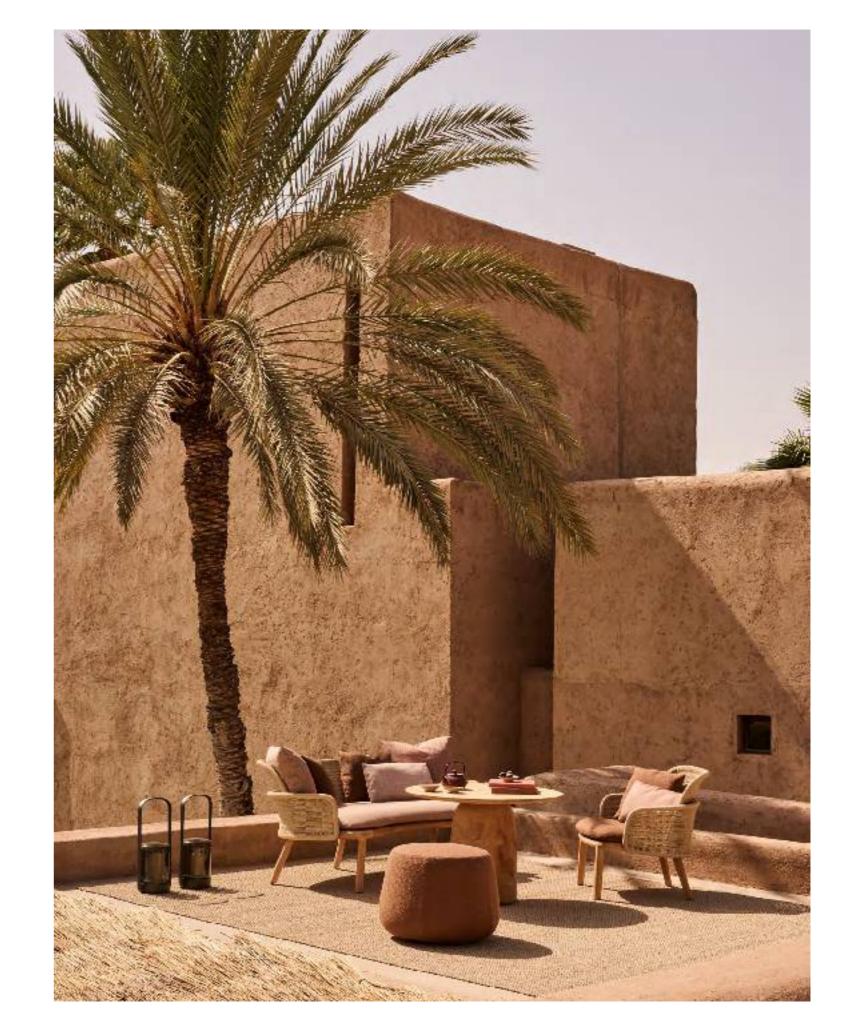

following pages

NODI sofa AMANU lounge chairs NATAL ALU X side table DUNES side table ROOTS side table TAIRU side table LANTERN high & low SHINDI rug

STUDIO SEGERS

Curl up and relax on the Senja sofa. Combine a one-, two- or three-seater module with high or low arms and keep everything you need to hand with an integrated table, console or side table. Complementing the sofa, the Senja lounger offers pure comfort, with soft, voluminous cushions and an optional full-length teak side table. The light design of the Senja chairs, combined with the rhythm of the tightly stretched weave in hemp-based Canax® creates a perfect symbiosis between aesthetics and functionality.

NATAL ALU armchair ILLUM dining table SHINDI rug

current pages

NATAL ALU meridienne ROOTS side table DUNES side table NOMAD pouf

following pages

NATAL ALU sofa T-TABLE coffee table AMANU lounge chair ROOTS side table NATAL ALU X side table TAIRU side table SHINDI rug