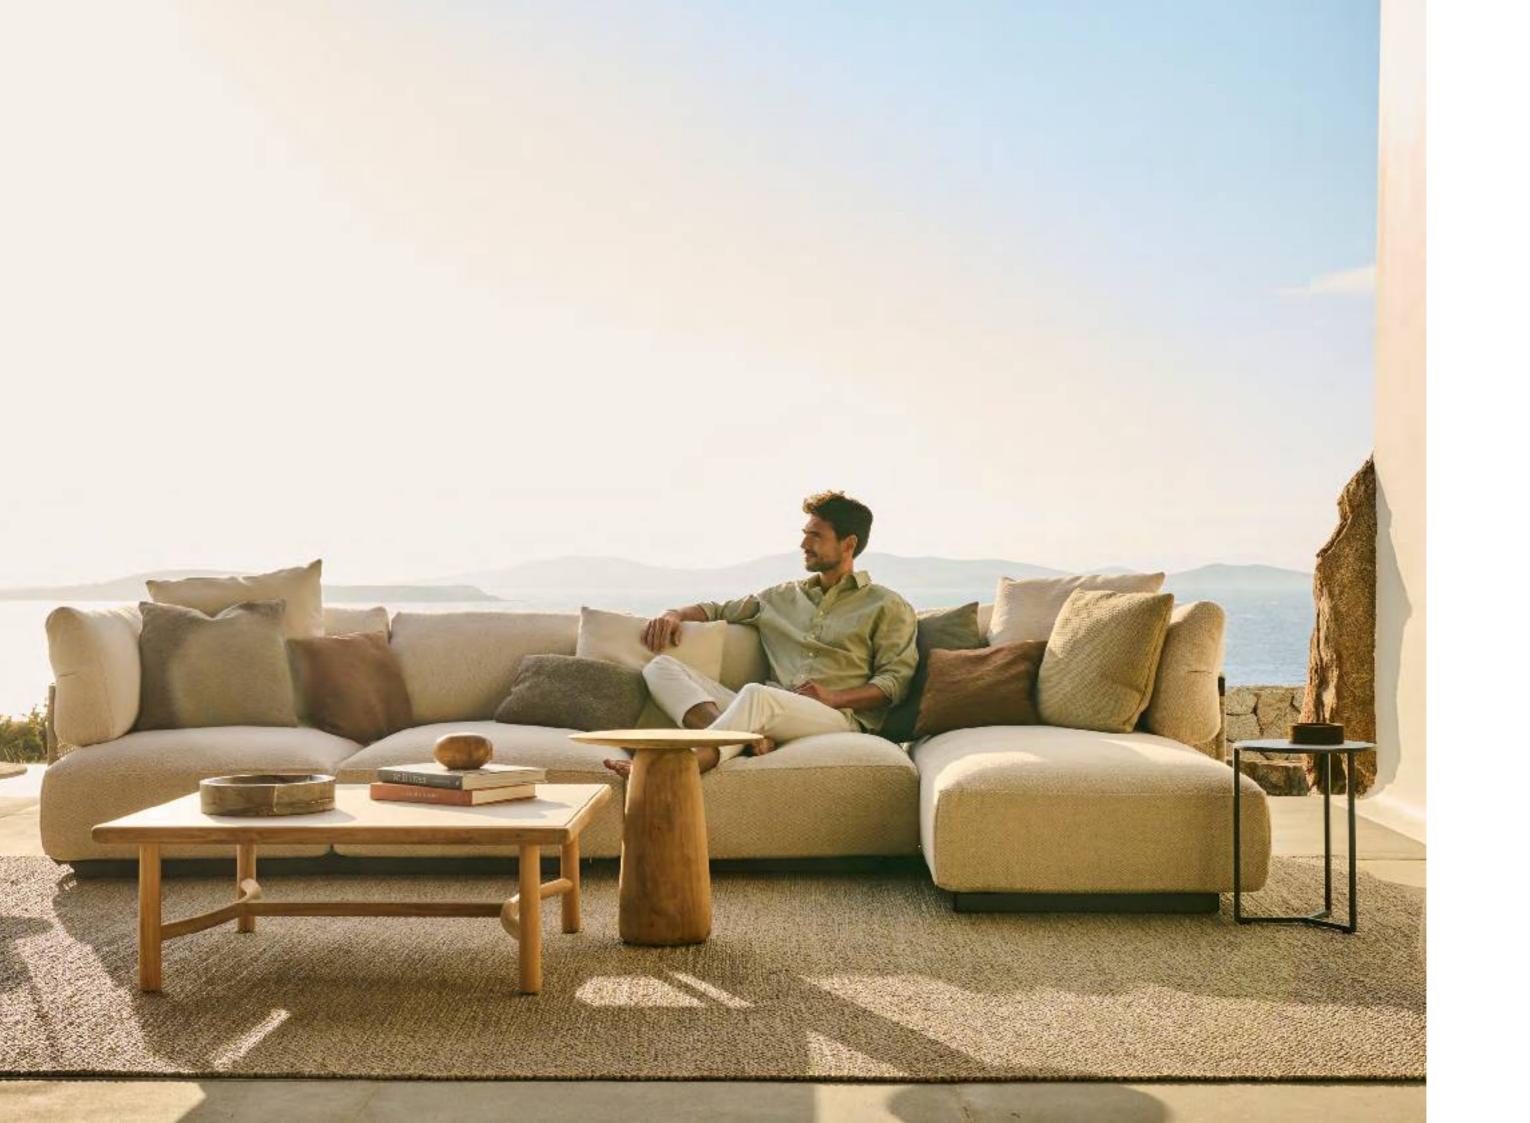

Have a wonderful outdoor year.

Koen & Tom De Cock

TRIBÙ

CHRISTOPHE DELCOURT

Suro's sophisticated material combination creates a comfortable and inviting cocoon-like seat reminiscent of flower petals. The wood or aluminium frame adds simplicity and solidity to the seat's structure, while the weave of the round fiber backrest provides embracing comfort. Delcourt's approach resembles a sculptor's, perfectly blending form and function to create a timeless refined design.

SURO lounge chair

SURO lounge chair PURE sofa MAI pouf DUNES low dining table ROOTS side table NATAL ALU X side table SHINDI rug

current pages

SURO lounge chair & banquette OTTO coffee table DUNES low dining table NOMAD pouf LUNA lamp SHINDI rug