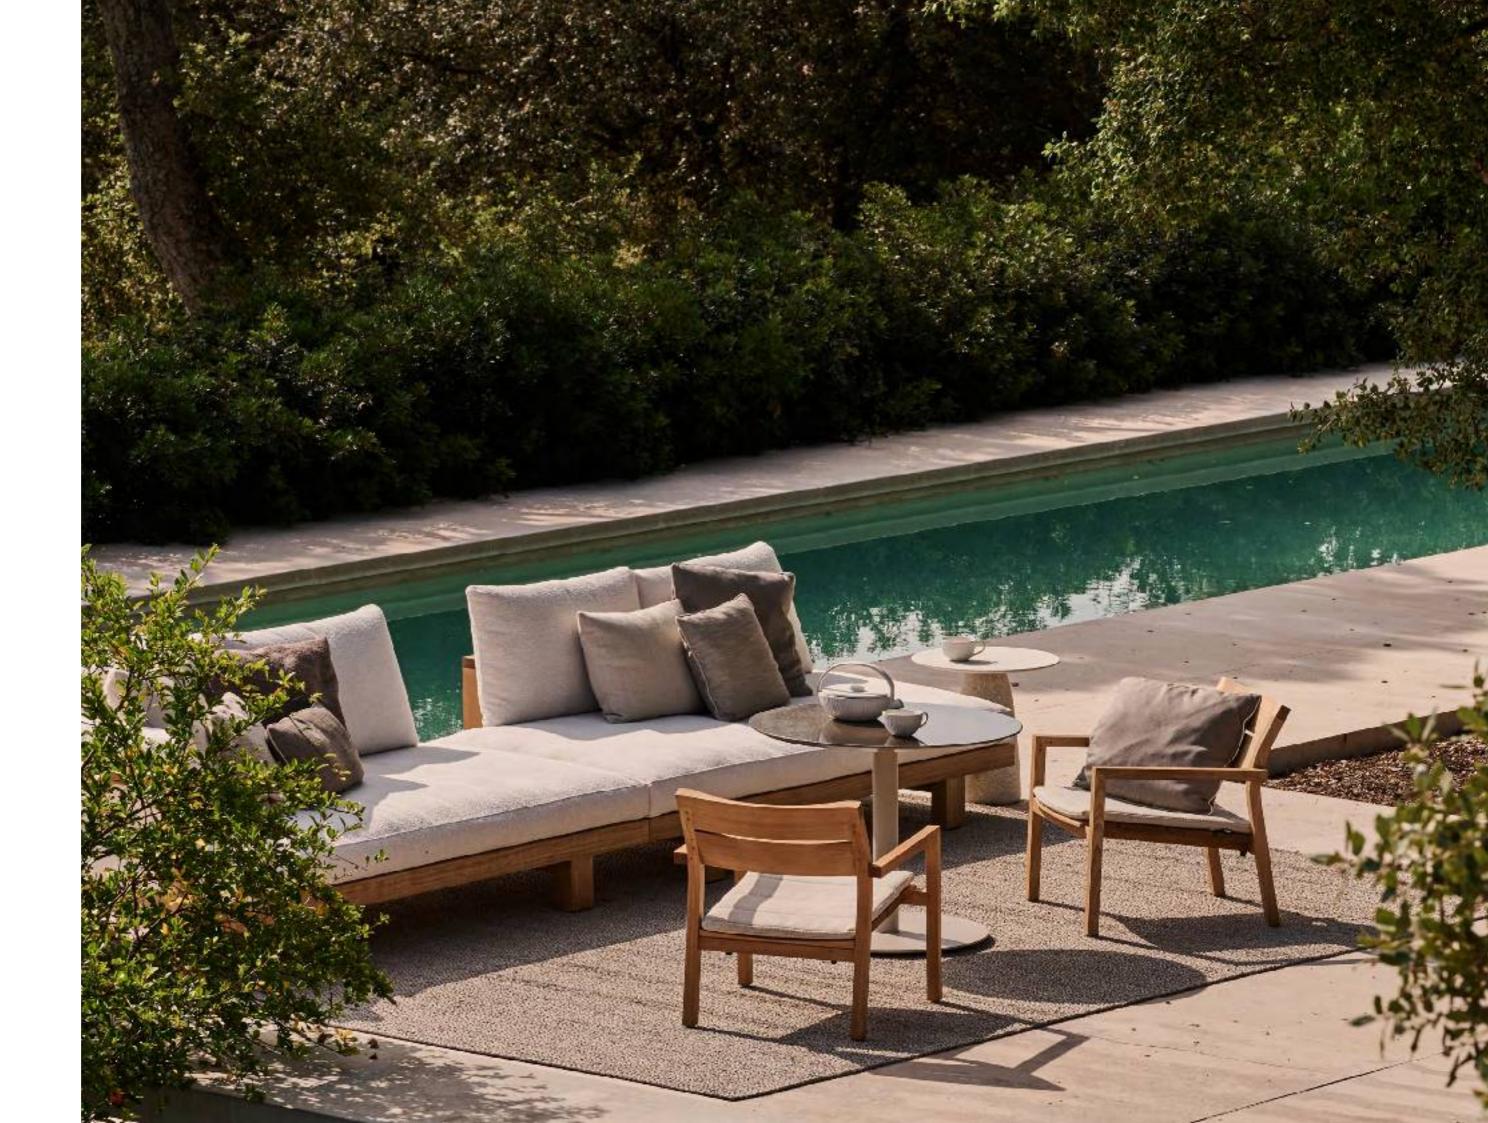

# KOS / PURE

STDIO SEGERS / ANDREI MUNTEANU

The Kos and Pure sofa collection share the warmth of smooth Javanese plantation teak and a clean, simple design. The gentle curve of the Kos chairs and their deep seats provide an excellent seating comfort. The finely balanced proportions of the Pure sofa are offset by soft, deep sofa cushions, which come in two designs and an array of luxury outdoor fabrics. The modular elements, together with the new Pure extensions, can be combined as desired to create welcoming seating areas.

PURE sofa & cabana HEXAGON low table GOBI basket SHINDI rug

current pages

PURE sofa KOS lounge chair T-TABLE low dining table DUNES side table SHINDI rug

PURE sofa
ELIO lounge chair
MAI pouf
DUNES side & coffee table
NATAL ALU X side table
MONSIEUR TRICOT lamp
SHINDI rug