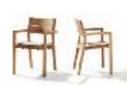

# BRANCH

LIEVORE ALTHERR MOLINA

Just as sunlight filters through the branches of a tree, so it illuminates the Branch collection. Slender legs and lattice seats give Branch a lightness and delicacy, while the clever design and hi-tech materials make the collection highly comfortable and durable. "Branch strengthens the emotional connection with nature. It creates a feeling of respect and fascination with the natural environment," says designer Manel Molina.

BRANCH dining table, side & armchair

current pages

BRANCH dining table, side & armchair

BRANCH lounger DUNES side table LANTERN high & low