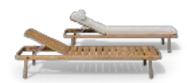

following pages

NODI sofa AMANU lounge chairs NATAL ALU X side table DUNES side table ROOTS side table TAIRU side table LANTERN high & low SHINDI rug

STUDIO SEGERS

Curl up and relax on the Senja sofa. Combine a one-, two- or three-seater module with high or low arms and keep everything you need to hand with an integrated table, console or side table. Complementing the sofa, the Senja lounger offers pure comfort, with soft, voluminous cushions and an optional full-length teak side table. The light design of the Senja chairs, combined with the rhythm of the tightly stretched weave in hemp-based Canax® creates a perfect symbiosis between aesthetics and functionality.

SENJA lounge chair DUNES side & coffee table

current pages

SENJA chair NOX dining table SHINDI rug

SENJA lounge chair & sofa DUNES coffee table BRANCH coffee table TAIRU side table MONSIEUR TRICOT lamp SHINDI rug

current pages

SENJA lounger DUNES side table

SENJA lounge chair & sofa T-TABLE low dining table NOMAD pouf SHINDI rug

44

YABU PUSHELBERG

Elio, referring to the Greek sun god Helios, is inspired by the motion of light, reflecting and refracting on landscapes and objects throughout the day. The rich gradient effect in the seat and backrest, achieved by weaving multiple colours of yarn into one strand, mimics the gentle touch of light. Elio is characterised by a softly rounded silhouette that draws inwards to create a warm, intimate shelter.