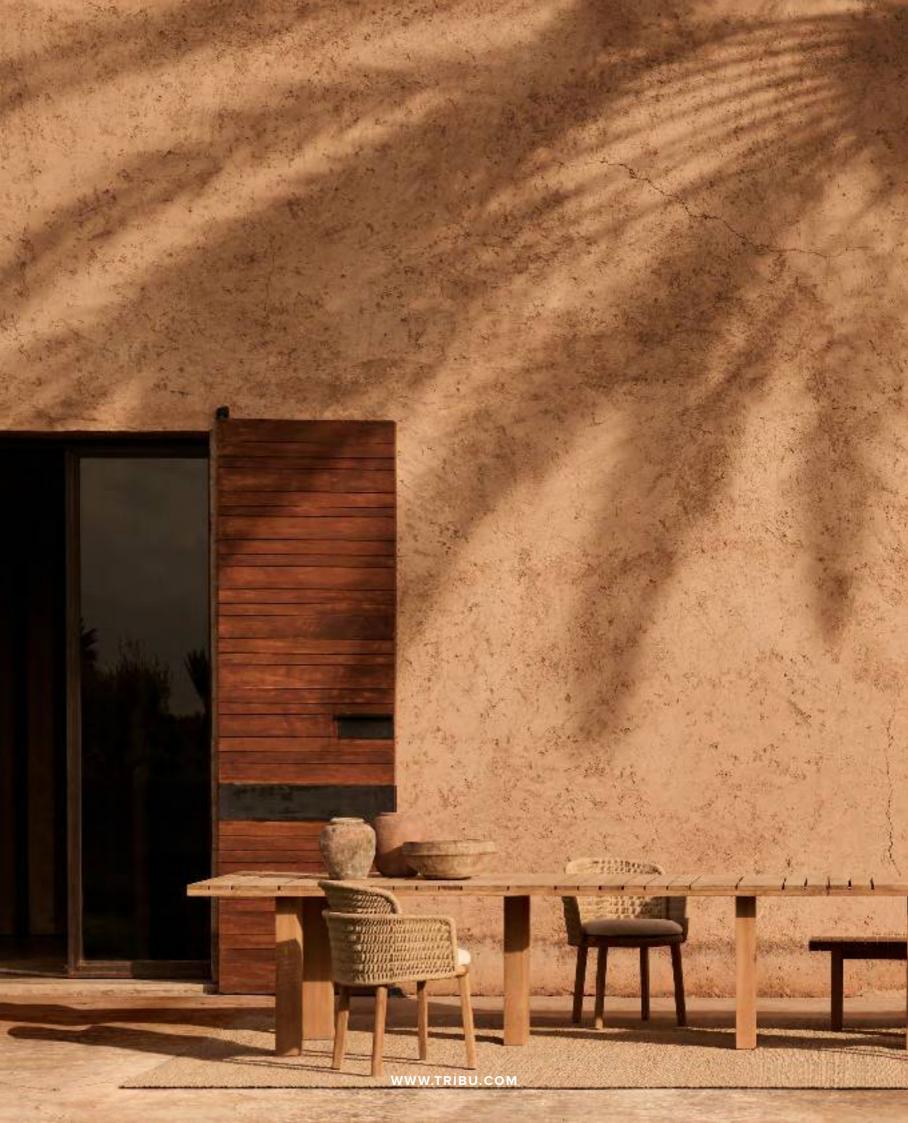

Have a wonderful outdoor year.

Koen & Tom De Cock

TRIBÙ

CHRISTOPHE DELCOURT

Suro's sophisticated material combination creates a comfortable and inviting cocoon-like seat reminiscent of flower petals. The wood or aluminium frame adds simplicity and solidity to the seat's structure, while the weave of the round fiber backrest provides embracing comfort. Delcourt's approach resembles a sculptor's, perfectly blending form and function to create a timeless refined design.

SURO lounge chair

SURO lounge chair PURE sofa MAI pouf DUNES low dining table ROOTS side table NATAL ALU X side table SHINDI rug

current pages

SURO lounge chair & banquette OTTO coffee table DUNES low dining table NOMAD pouf LUNA lamp SHINDI rug