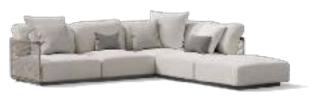

# KOS / PURE

STDIO SEGERS / ANDREI MUNTEANU

The Kos and Pure sofa collection share the warmth of smooth Javanese plantation teak and a clean, simple design. The gentle curve of the Kos chairs and their deep seats provide an excellent seating comfort. The finely balanced proportions of the Pure sofa are offset by soft, deep sofa cushions, which come in two designs and an array of luxury outdoor fabrics. The modular elements, together with the new Pure extensions, can be combined as desired to create welcoming seating areas.

PURE sofa & cabana HEXAGON low table GOBI basket SHINDI rug

current pages

PURE sofa KOS lounge chair T-TABLE low dining table DUNES side table SHINDI rug

PURE sofa
ELIO lounge chair
MAI pouf
DUNES side & coffee table
NATAL ALU X side table
MONSIEUR TRICOT lamp
SHINDI rug