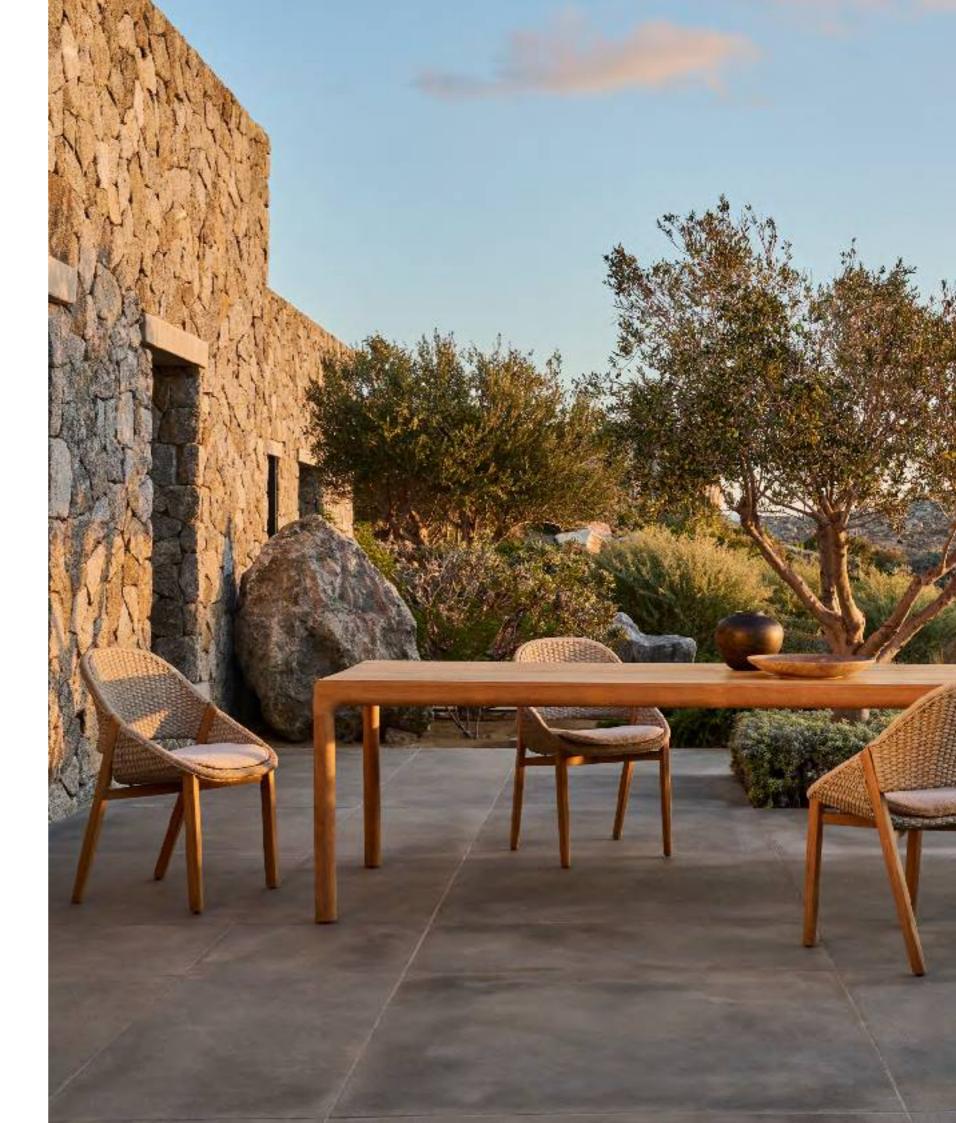

and functionality.





SENJA lounge chair DUNES side & coffee table

current pages

SENJA chair NOX dining table SHINDI rug



SENJA lounge chair & sofa DUNES coffee table BRANCH coffee table TAIRU side table MONSIEUR TRICOT lamp SHINDI rug

current pages

SENJA lounger DUNES side table

SENJA lounge chair & sofa T-TABLE low dining table NOMAD pouf SHINDI rug





44



YABU PUSHELBERG

Elio, referring to the Greek sun god Helios, is inspired by the motion of light, reflecting and refracting on landscapes and objects throughout the day. The rich gradient effect in the seat and backrest, achieved by weaving multiple colours of yarn into one strand, mimics the gentle touch of light. Elio is characterised by a softly rounded silhouette that draws inwards to create a warm, intimate shelter.



ELIO chair ILLUM dining table

current pages

ELIO chair OTTO dining table

following pages

ELIO lounge chair MOOD sofa MAI pouf OTTO side table DUNES coffee table





# VIS À VIS

PIERGIORGIO CAZZANIGA

The starting point for the Vis à Vis collection were the loungers created by Cazzaniga, whose aim was to encourage communication in a relaxed atmosphere. The integrated table is designed in a way that two loungers fit into each other and thanks to the flexible bed base, they can be arranged so you lie face to face or alongside each other. The square slats of the side table are repeated in the table top of the dining table and the floating platforms of the modular sofa system, whose comfortable cushions are held in place with invisible supports. Side tables and borders can be added to p