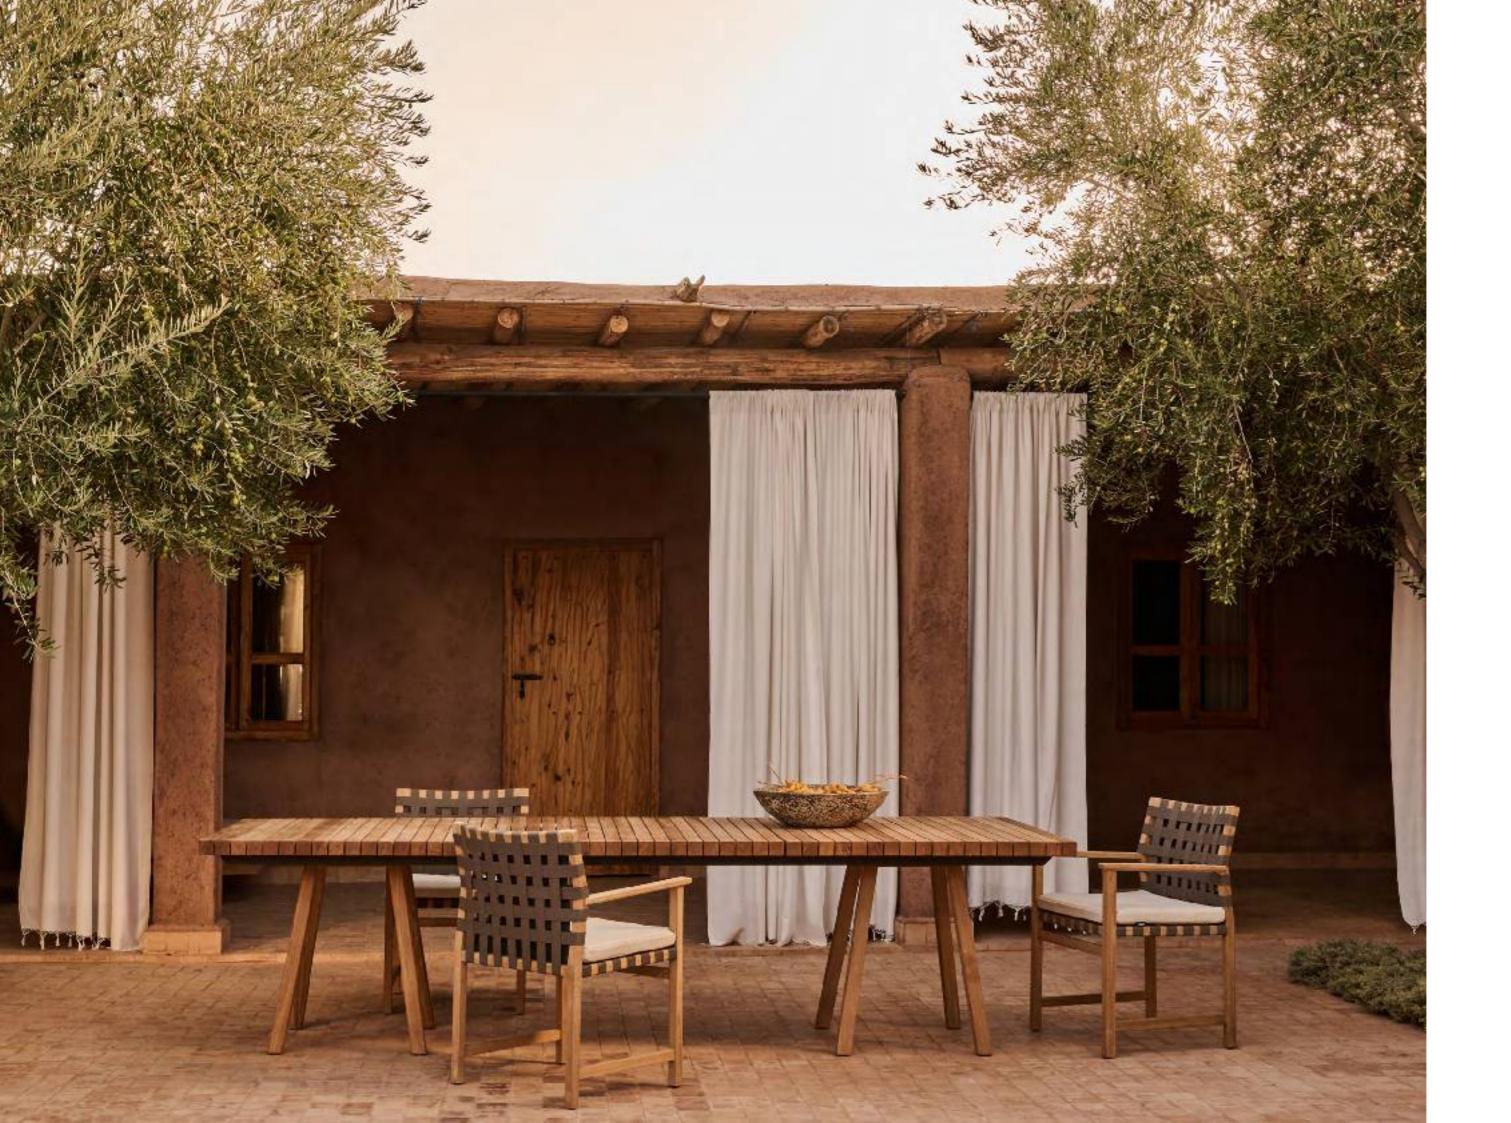

Have a wonderful outdoor year.

Koen & Tom De Cock

TRIBÙ

CHRISTOPHE DELCOURT

Suro's sophisticated material combination creates a comfortable and inviting cocoon-like seat reminiscent of flower petals. The wood or aluminium frame adds simplicity and solidity to the seat's structure, while the weave of the round fiber backrest provides embracing comfort. Delcourt's approach resembles a sculptor's, perfectly blending form and function to create a timeless refined design.

SURO lounge chair

SURO lounge chair PURE sofa MAI pouf DUNES low dining table ROOTS side table NATAL ALU X side table SHINDI rug

current pages

SURO lounge chair & banquette OTTO coffee table DUNES low dining table NOMAD pouf LUNA lamp SHINDI rug