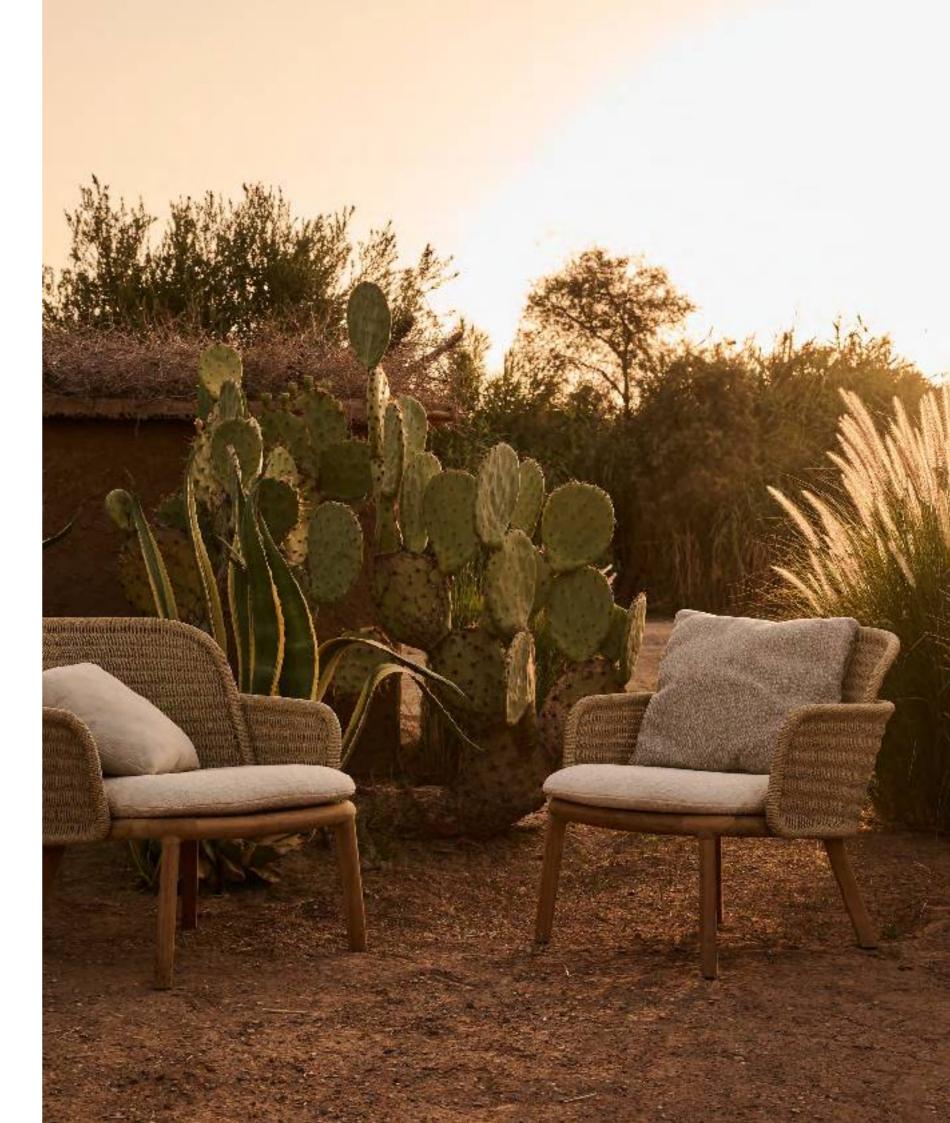

## **AMANU**

YABU PUSHELBERG

The refined Amanu collection brings interior quality outside, combining comfort and sustainability in a design that exudes simplicity and purity. The chairs feature woven, hemp-based Canax® sling seats that seem to float from a slimline-teak frame whose slightly tapered legs provide elegance and grace. The broad, ceramic table top tiles are supported by a discreet, yet sturdy teak frame, creating a remarkable lightness. The rounded edges of both the teak profiles and the outer ceramic tiles, convey a soft and harmonious look.

AMANU chair & table SHINDI rug

AMANU lounge chair, chair & table NODI sofa VIS À VIS coffee table TAIRU side table SHINDI rug

current pages

AMANU lounge chair

20

MONICA ARMANI

After visiting Japan, designer Monica Armani was inspired by its culture and writing system. Delicate yet uniquely shaped brushstrokes shape a world of stories and tales, as does the Ukiyo collection, effortlessly balancing elegance, design and comfort. Each collection piece perfectly blends in with nature while remaining etched into the view and your memory, its meticulous design telling a story of outdoor pleasure.