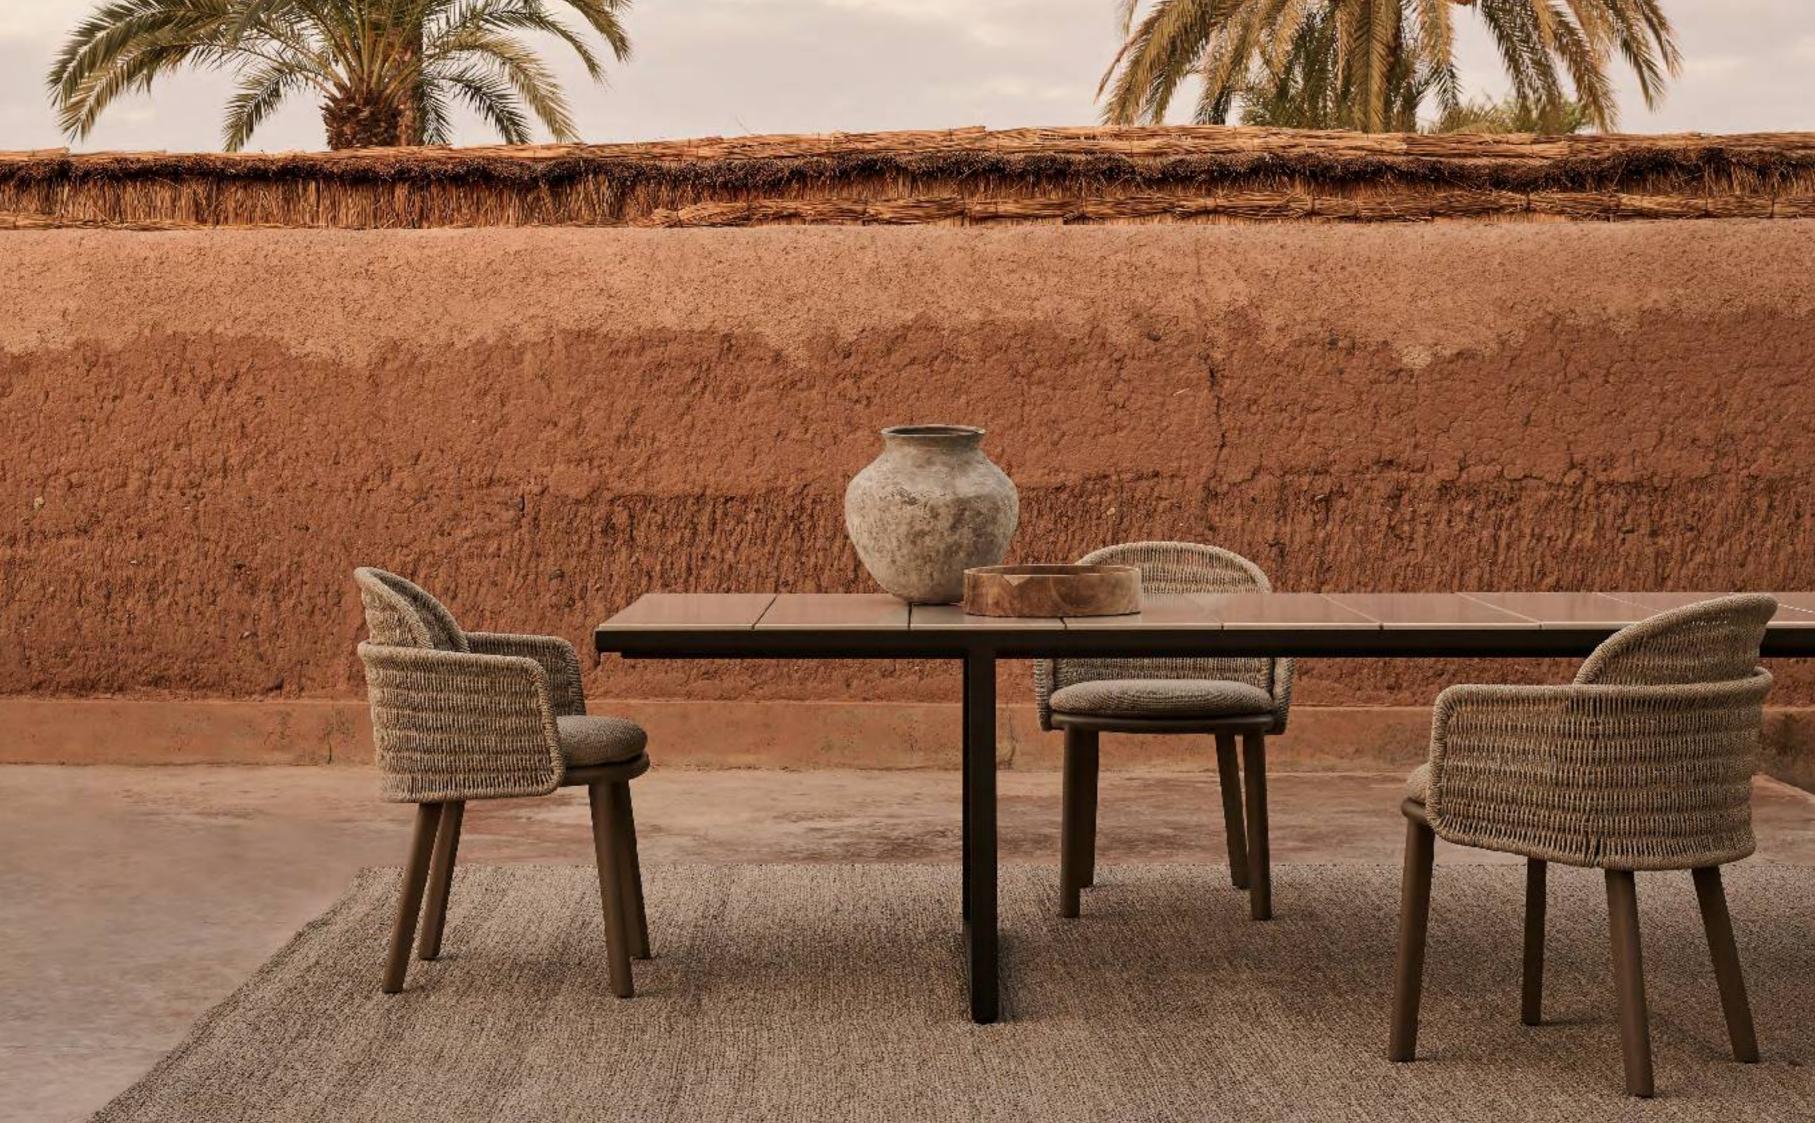

## **AMANU**

YABU PUSHELBERG

The refined Amanu collection brings interior quality outside, combining comfort and sustainability in a design that exudes simplicity and purity. The chairs feature woven, hemp-based Canax® sling seats that seem to float from a slimline-teak frame whose slightly tapered legs provide elegance and grace. The broad, ceramic table top tiles are supported by a discreet, yet sturdy teak frame, creating a remarkable lightness. The rounded edges of both the teak profiles and the outer ceramic tiles, convey a soft and harmonious look.

AMANU chair & table SHINDI rug

AMANU lounge chair, chair & table NODI sofa VIS À VIS coffee table TAIRU side table SHINDI rug

current pages

AMANU lounge chair

20

MONICA ARMANI

After visiting Japan, designer Monica Armani was inspired by its culture and writing system. Delicate yet uniquely shaped brushstrokes shape a world of stories and tales, as does the Ukiyo collection, effortlessly balancing elegance, design and comfort. Each collection piece perfectly blends in with nature while remaining etched into the view and your memory, its meticulous design telling a story of outdoor pleasure.