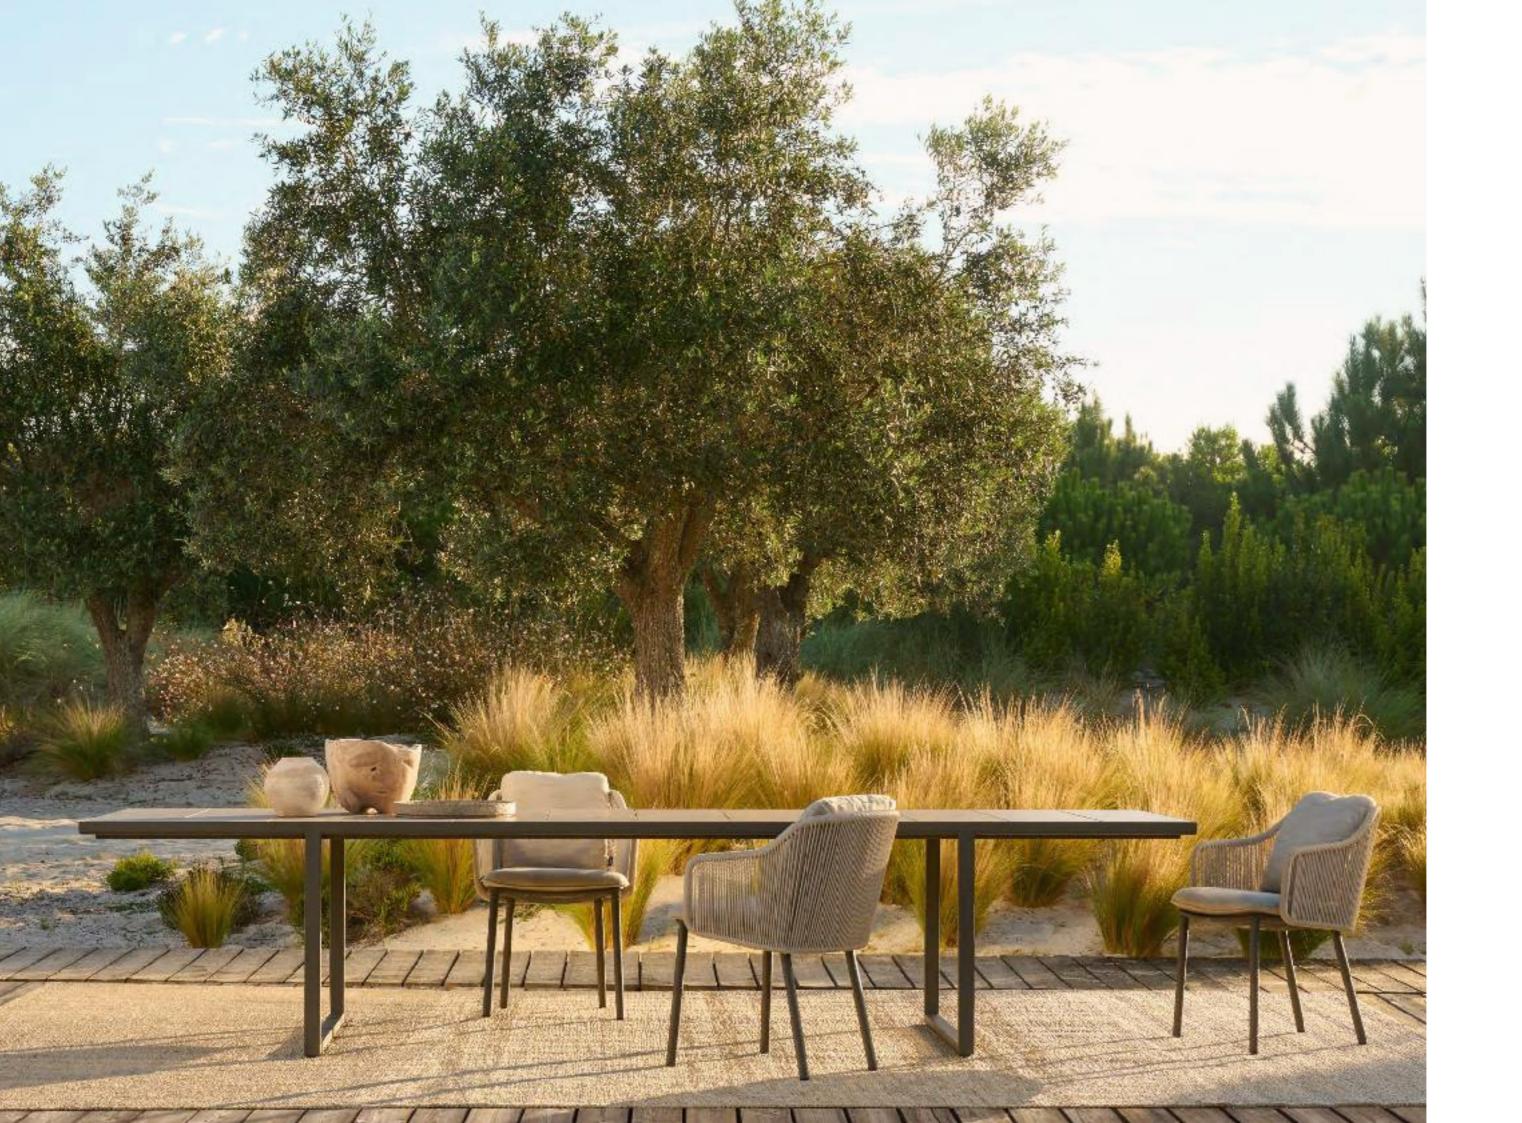

NOMAD lounge chair T-TABLE low dining table

NOMAD lounge chair & pouf NODI sofa T-TABLE coffee table DUNES side table SHINDI rug

current pages

NOMAD chair TAO table

PIERGIORGIO CAZZANIGA

The CTR collection is characterized by a tube in powder coated stainless steel that follows its outline in one continuous line. With a lightness of touch the open weave of the backrest appears to float unsuspended around the upholstered seat. The CTR collection is a complex design created with an effortless, relaxed style.

CTR chair ILLUM dining table MONSIEUR TRICOT lamp

CTR chair NOX dining table SHINDI rug

current pages CTR lounge chair T-TABLE low dining table MONSIEUR TRICOT lamp