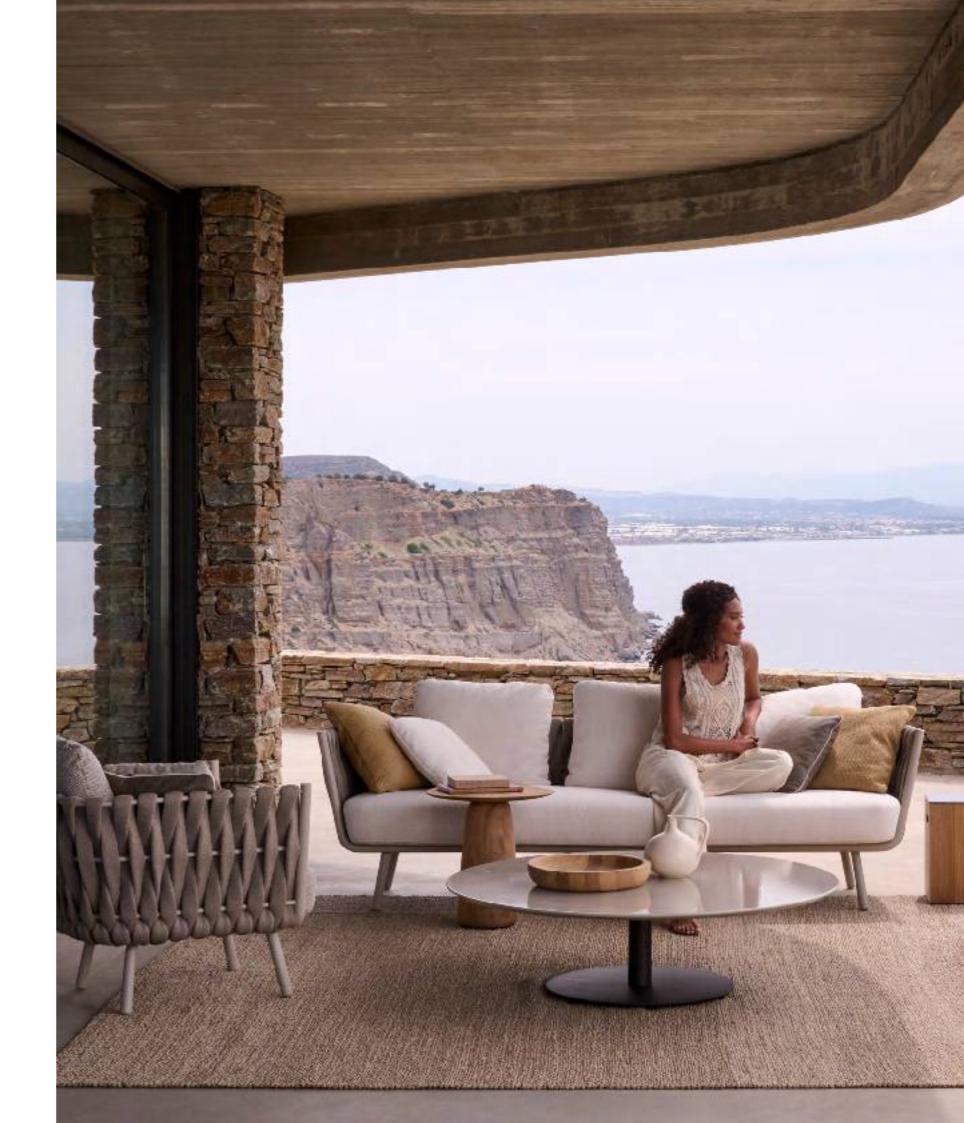

# KOS / PURE

STDIO SEGERS / ANDREI MUNTEANU

The Kos and Pure sofa collection share the warmth of smooth Javanese plantation teak and a clean, simple design. The gentle curve of the Kos chairs and their deep seats provide an excellent seating comfort. The finely balanced proportions of the Pure sofa are offset by soft, deep sofa cushions, which come in two designs and an array of luxury outdoor fabrics. The modular elements, together with the new Pure extensions, can be combined as desired to create welcoming seating areas.

PURE sofa & cabana HEXAGON low table GOBI basket SHINDI rug

current pages

PURE sofa KOS lounge chair T-TABLE low dining table DUNES side table SHINDI rug

PURE sofa
ELIO lounge chair
MAI pouf
DUNES side & coffee table
NATAL ALU X side table
MONSIEUR TRICOT lamp
SHINDI rug