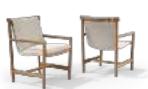

Have a wonderful outdoor year.

Koen & Tom De Cock

TRIBÙ

CHRISTOPHE DELCOURT

Suro's sophisticated material combination creates a comfortable and inviting cocoon-like seat reminiscent of flower petals. The wood or aluminium frame adds simplicity and solidity to the seat's structure, while the weave of the round fiber backrest provides embracing comfort. Delcourt's approach resembles a sculptor's, perfectly blending form and function to create a timeless refined design.

SURO lounge chair

SURO lounge chair PURE sofa MAI pouf DUNES low dining table ROOTS side table NATAL ALU X side table SHINDI rug

current pages

SURO lounge chair & banquette OTTO coffee table DUNES low dining table NOMAD pouf LUNA lamp SHINDI rug