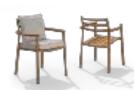

following pages

NODI sofa AMANU lounge chairs NATAL ALU X side table DUNES side table ROOTS side table TAIRU side table LANTERN high & low SHINDI rug

STUDIO SEGERS

Curl up and relax on the Senja sofa. Combine a one-, two- or three-seater module with high or low arms and keep everything you need to hand with an integrated table, console or side table. Complementing the sofa, the Senja lounger offers pure comfort, with soft, voluminous cushions and an optional full-length teak side table. The light design of the Senja chairs, combined with the rhythm of the tightly stretched weave in hemp-based Canax® creates a perfect symbiosis between aesthetics and functionality.