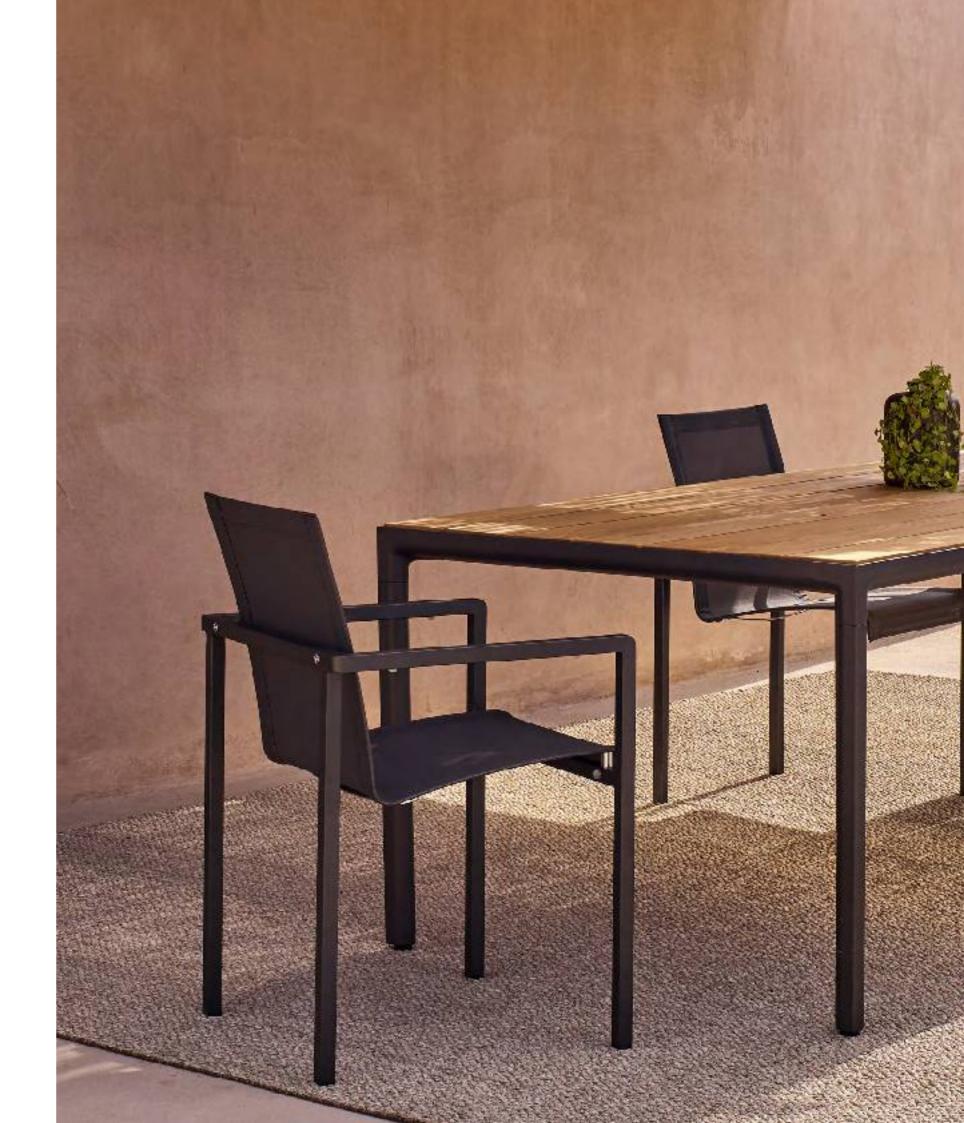

f finely proportioned pieces based on the pure and graceful curves of traditional wooden furniture. The collection is made of durable coated aluminium, allowing the designers to create a slender silhouette with a solid, weather-resistant metal.







ILLUM chair & table

ILLUM chair, bench, table & lounger

current pages

ILLUM lounger

# NATAL ALU

STUDIO SEGERS

The Natal Alu sofa displays Tribù's design and technical skills with a slender, minimal frame and generous, water repellent sofa cushions. Twenty different modules with two different seat depths can be adapted to fit any space with refined elegance. The wide range in fabrics adds to the flexibility of this timeless design sofa. The Natal Alu dining chairs continue the theme with seats that appear to float within a light frame.



NATAL ALU armchair ILLUM dining table SHINDI rug

current pages

NATAL ALU meridienne ROOTS side table DUNES side table NOMAD pouf

following pages

NATAL ALU sofa T-TABLE coffee table AMANU lounge chair ROOTS side table NATAL ALU X side table TAIRU side table SHINDI rug





# ACCESSORIES







MAI pouf DUNES side table MONSIOEUR TRICOT lamp

OTTO side table DUNES side table LUNA lamp

current pages

MONSIEUR TRICOT lamp LUNA lamp NATAL ALU X side table NOMAD pouf DUNES side table MONSIEUR TRICOT lamp





#### DINING CHAIRS



NODI Yabu Pushelberg 30-31



ILLUM Merckx & Maes 99, 101



NATAL ALU Studio Segers



MOOD Studio Segers 65, 67



AMANU Yabu Pushelberg 15, 16



BRANCH Lievore Altherr Molina 85, 86-87



SENJA Studio Segers 38-39



KOS Studio Segers



ELIO Yabu Pushelberg