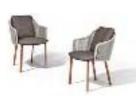

following pages

MOOD sofa & lounge chair PURE sofa T-TABLE coffee table DUNES side table OTTO side table LUNA lamp TAIRU side table SHINDI rug

MONICA ARMANI

Nomad represents 'noble teak wood' for its warmth, smoothness and strength. Slender legs and contoured armrests give its profile a certain elegance. Tailored cushions add luxury and comfort to its uniquely curved. Nomad, like its name, works well wherever it is placed.