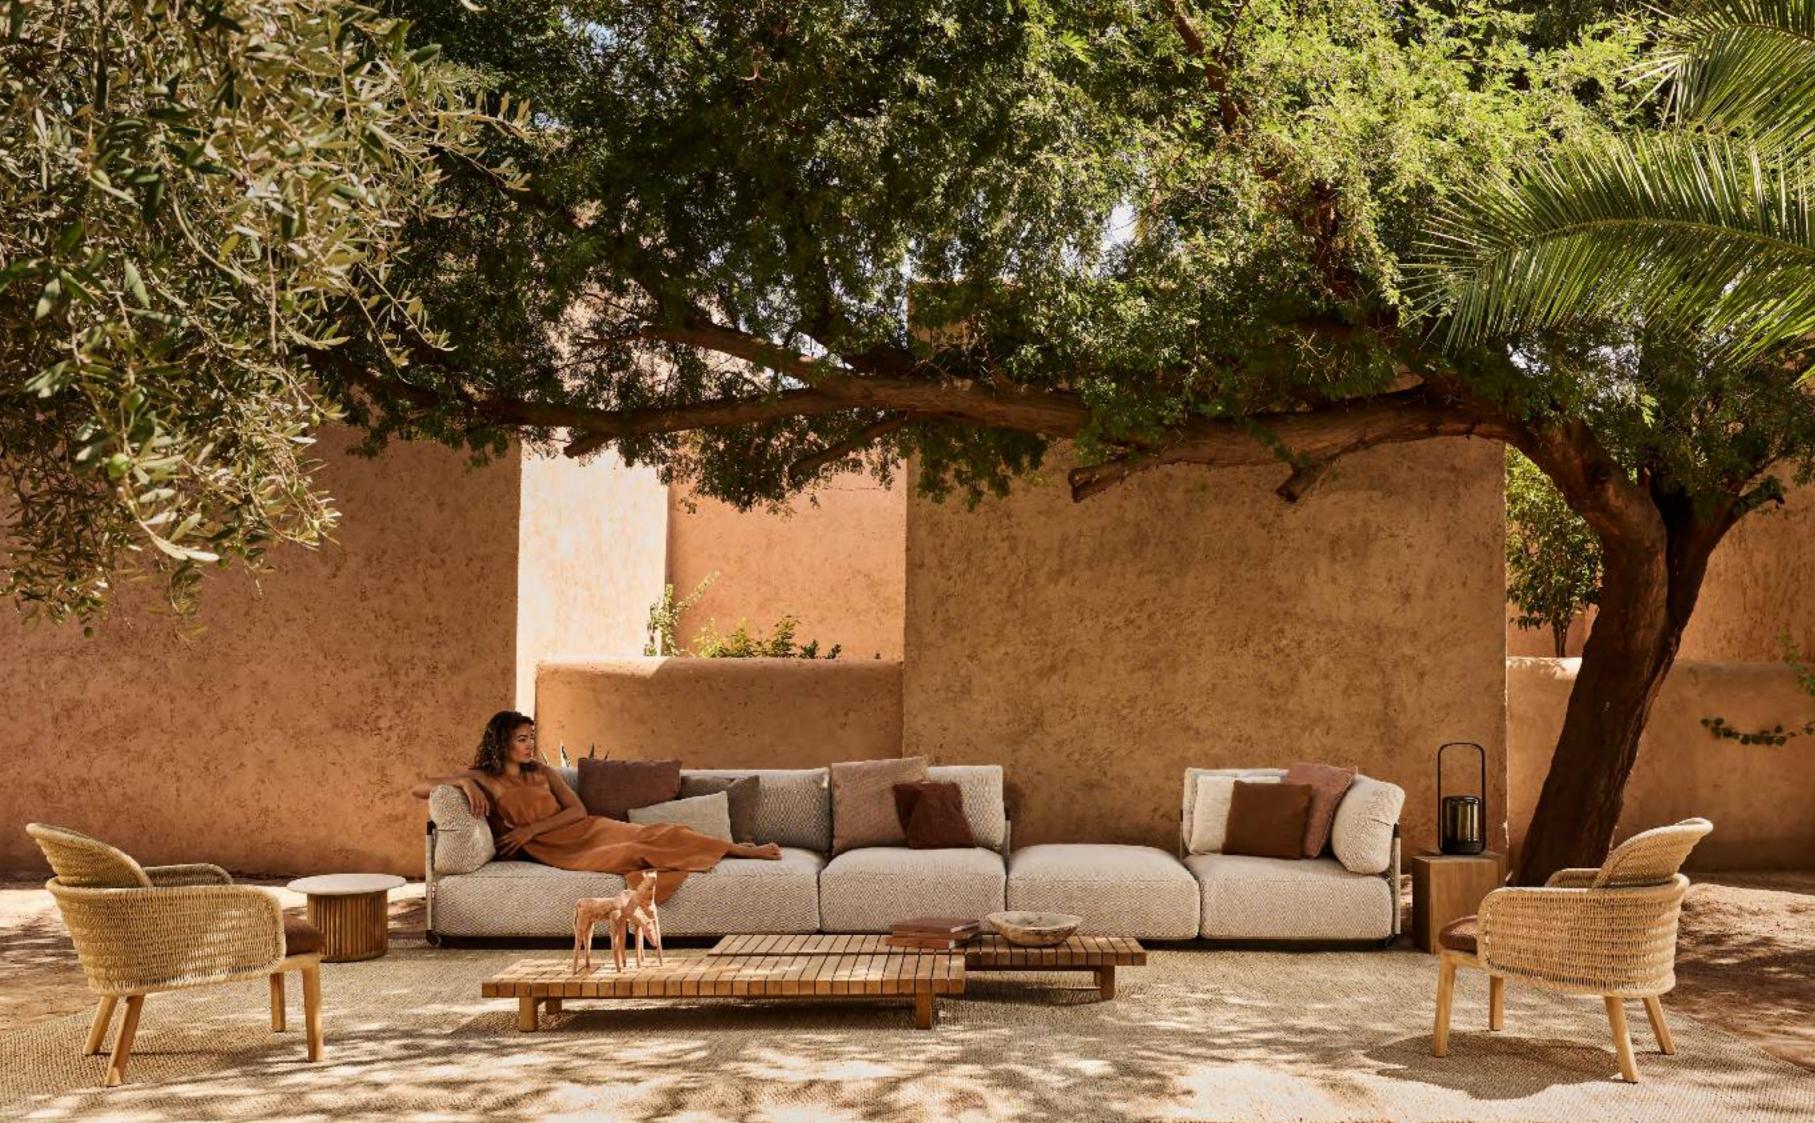

YABU PUSHELBERG

Light and airy, the Nodi collection's form and silhouette are characterised by twisted, interlaced rope in weather resistant Canax®, stretched across a precise geometric wireframe. Pared back, refined proportions and a minimalist approach to materiality lend a casual lightness to the collection. The slim profile of the chair's arm is angled slightly inward in a welcoming gesture while the extra-soft cushions of the modular Nodi sofa are simply made for laid-back lounging.

NODI sofa, lounge chair & lounger T-TABLE low dining table DUNES side table ROOTS side table SHINDI rug

current pages

NODI chair NOX dining table SHINDI rug

current pages

NODI sofa UKIYO coffee table NATAL ALU X side table DUNES side table SHINDI rug

following pages

NODI sofa AMANU lounge chairs NATAL ALU X side table DUNES side table ROOTS side table TAIRU side table LANTERN high & low SHINDI rug

STUDIO SEGERS

Curl up and relax on the Senja sofa. Combine a one-, two- or three-seater module with high or low arms and keep everything you need to hand with an integrated table, console or side table. Complementing the sofa, the Senja lounger offers pure comfort, with soft, voluminous cushions and an optional full-length teak side table. The light design of the Senja chairs, combined with the rhythm of the tightly stretched weave in hemp-based Canax® creates a perfect symbiosis between aesthetics and functionality.