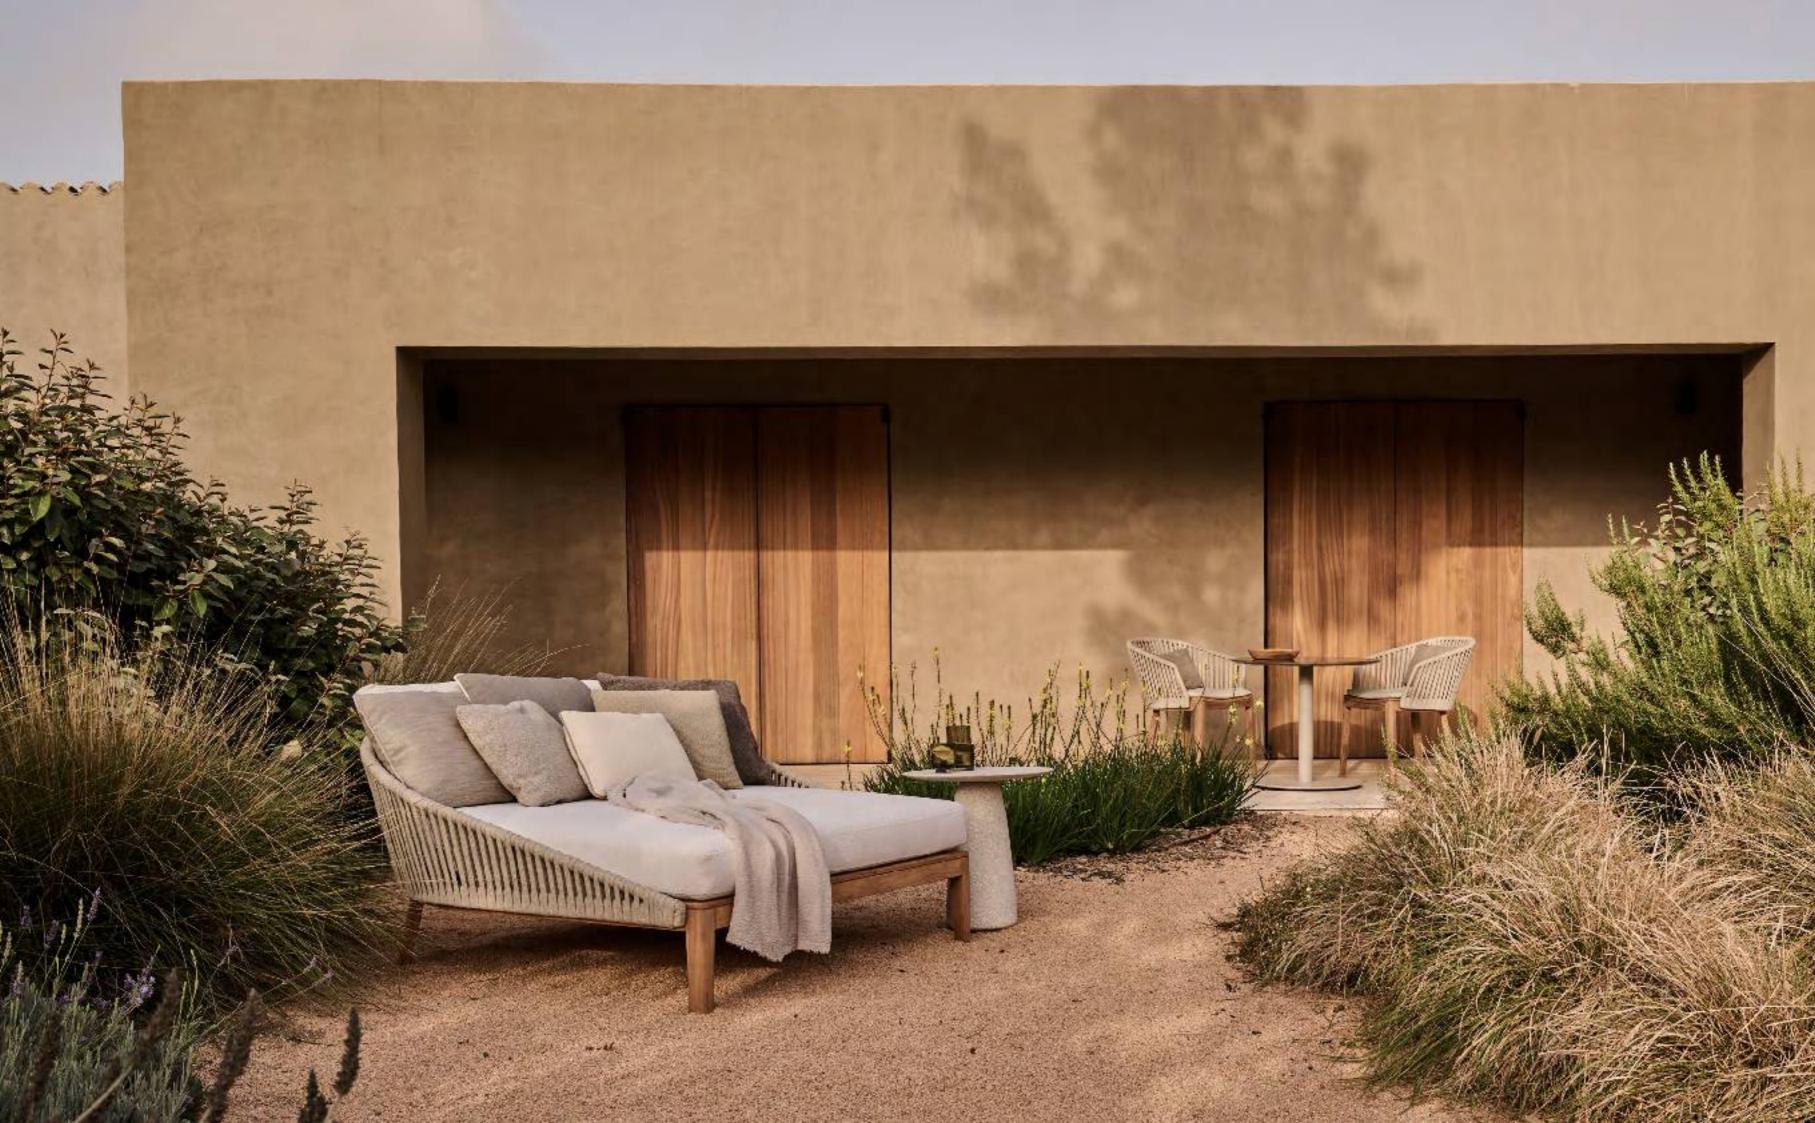

# KOS / PURE

STDIO SEGERS / ANDREI MUNTEANU

The Kos and Pure sofa collection share the warmth of smooth Javanese plantation teak and a clean, simple design. The gentle curve of the Kos chairs and their deep seats provide an excellent seating comfort. The finely balanced proportions of the Pure sofa are offset by soft, deep sofa cushions, which come in two designs and an array of luxury outdoor fabrics. The modular elements, together with the new Pure extensions, can be combined as desired to create welcoming seating areas.

PURE sofa & cabana HEXAGON low table GOBI basket SHINDI rug

current pages

PURE sofa KOS lounge chair T-TABLE low dining table DUNES side table SHINDI rug

PURE sofa
ELIO lounge chair
MAI pouf
DUNES side & coffee table
NATAL ALU X side table
MONSIEUR TRICOT lamp
SHINDI rug