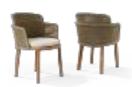

# KOS / PURE

STDIO SEGERS / ANDREI MUNTEANU

The Kos and Pure sofa collection share the warmth of smooth Javanese plantation teak and a clean, simple design. The gentle curve of the Kos chairs and their deep seats provide an excellent seating comfort. The finely balanced proportions of the Pure sofa are offset by soft, deep sofa cushions, which come in two designs and an array of luxury outdoor fabrics. The modular elements, together with the new Pure extensions, can be combined as desired to create welcoming seating areas.

PURE sofa & cabana HEXAGON low table GOBI basket SHINDI rug

current pages

PURE sofa KOS lounge chair T-TABLE low dining table DUNES side table SHINDI rug

PURE sofa
ELIO lounge chair
MAI pouf
DUNES side & coffee table
NATAL ALU X side table
MONSIEUR TRICOT lamp
SHINDI rug

current pages

PURE lounger GOBI basket

KOS dining table, chair & bench

The Illum collection refines and reworks the essence of Scandinavian furniture design. Belgian design duo Merckx & Maes has created a line of finely proportioned pieces based on the pure and graceful curves of traditional wooden furniture. The collection is made of durable coated aluminium, allowing the designers to create a slender silhouette with a solid, weather-resistant metal.