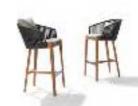

NOMAD lounge chair T-TABLE low dining table

NOMAD lounge chair & pouf NODI sofa T-TABLE coffee table DUNES side table SHINDI rug

current pages

NOMAD chair TAO table

PIERGIORGIO CAZZANIGA

The CTR collection is characterized by a tube in powder coated stainless steel that follows its outline in one continuous line. With a lightness of touch the open weave of the backrest appears to float unsuspended around the upholstered seat. The CTR collection is a complex design created with an effortless, relaxed style.

CTR chair ILLUM dining table MONSIEUR TRICOT lamp

CTR chair NOX dining table SHINDI rug

current pages CTR lounge chair T-TABLE low dining table MONSIEUR TRICOT lamp