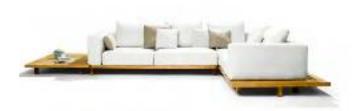

# KOS / PURE

STDIO SEGERS / ANDREI MUNTEANU

The Kos and Pure sofa collection share the warmth of smooth Javanese plantation teak and a clean, simple design. The gentle curve of the Kos chairs and their deep seats provide an excellent seating comfort. The finely balanced proportions of the Pure sofa are offset by soft, deep sofa cushions, which come in two designs and an array of luxury outdoor fabrics. The modular elements, together with the new Pure extensions, can be combined as desired to create welcoming seating areas.

PURE sofa & cabana HEXAGON low table GOBI basket SHINDI rug

current pages

PURE sofa KOS lounge chair T-TABLE low dining table DUNES side table SHINDI rug

PURE sofa
ELIO lounge chair
MAI pouf
DUNES side & coffee table
NATAL ALU X side table
MONSIEUR TRICOT lamp
SHINDI rug

current pages

PURE lounger GOBI basket

KOS dining table, chair & bench

The Illum collection refines and reworks the essence of Scandinavian furniture design. Belgian design duo Merckx & Maes has created a line of finely proportioned pieces based on the pure and graceful curves of traditional wooden furniture. The collection is made of durable coated aluminium, allowing the designers to create a slender silhouette with a solid, weather-resistant metal.