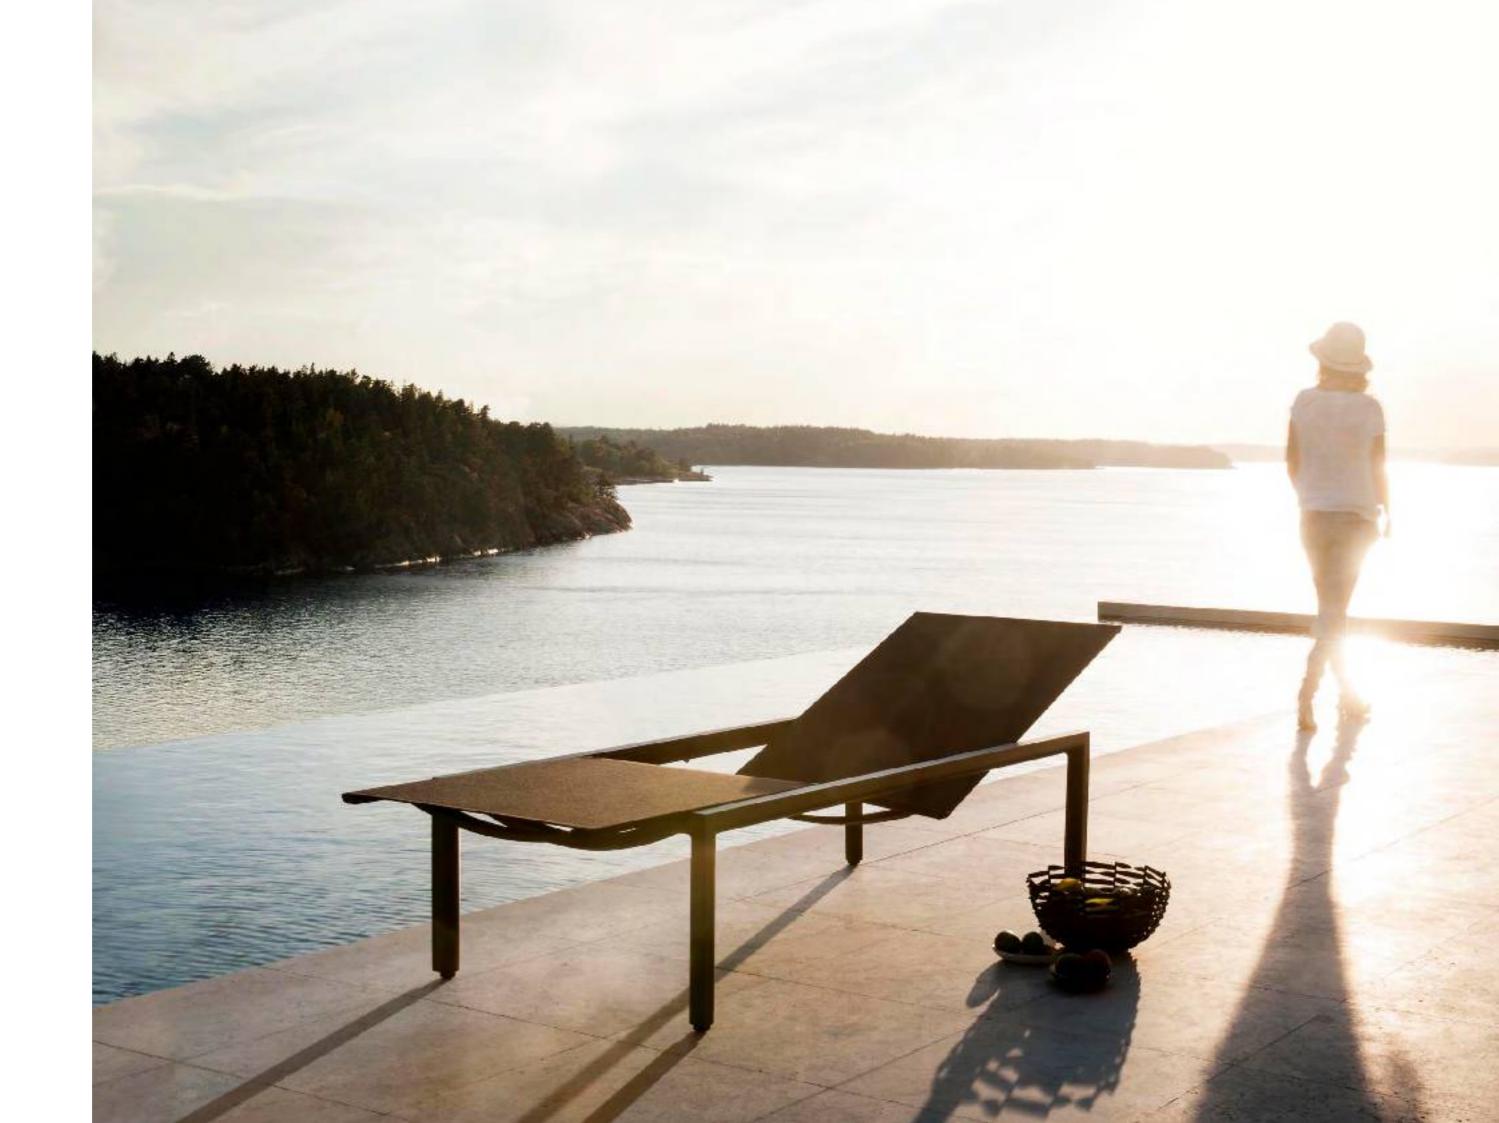

current pages

PURE lounger GOBI basket

KOS dining table, chair & bench

The Illum collection refines and reworks the essence of Scandinavian furniture design. Belgian design duo Merckx & Maes has created a line of finely proportioned pieces based on the pure and graceful curves of traditional wooden furniture. The collection is made of durable coated aluminium, allowing the designers to create a slender silhouette with a solid, weather-resistant metal.