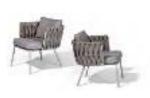

Have a wonderful outdoor year.

Koen & Tom De Cock

TRIBÙ

CHRISTOPHE DELCOURT

Suro's sophisticated material combination creates a comfortable and inviting cocoon-like seat reminiscent of flower petals. The wood or aluminium frame adds simplicity and solidity to the seat's structure, while the weave of the round fiber backrest provides embracing comfort. Delcourt's approach resembles a sculptor's, perfectly blending form and function to create a timeless refined design.

SURO lounge chair

SURO lounge chair PURE sofa MAI pouf DUNES low dining table ROOTS side table NATAL ALU X side table SHINDI rug

current pages

SURO lounge chair & banquette OTTO coffee table DUNES low dining table NOMAD pouf LUNA lamp SHINDI rug