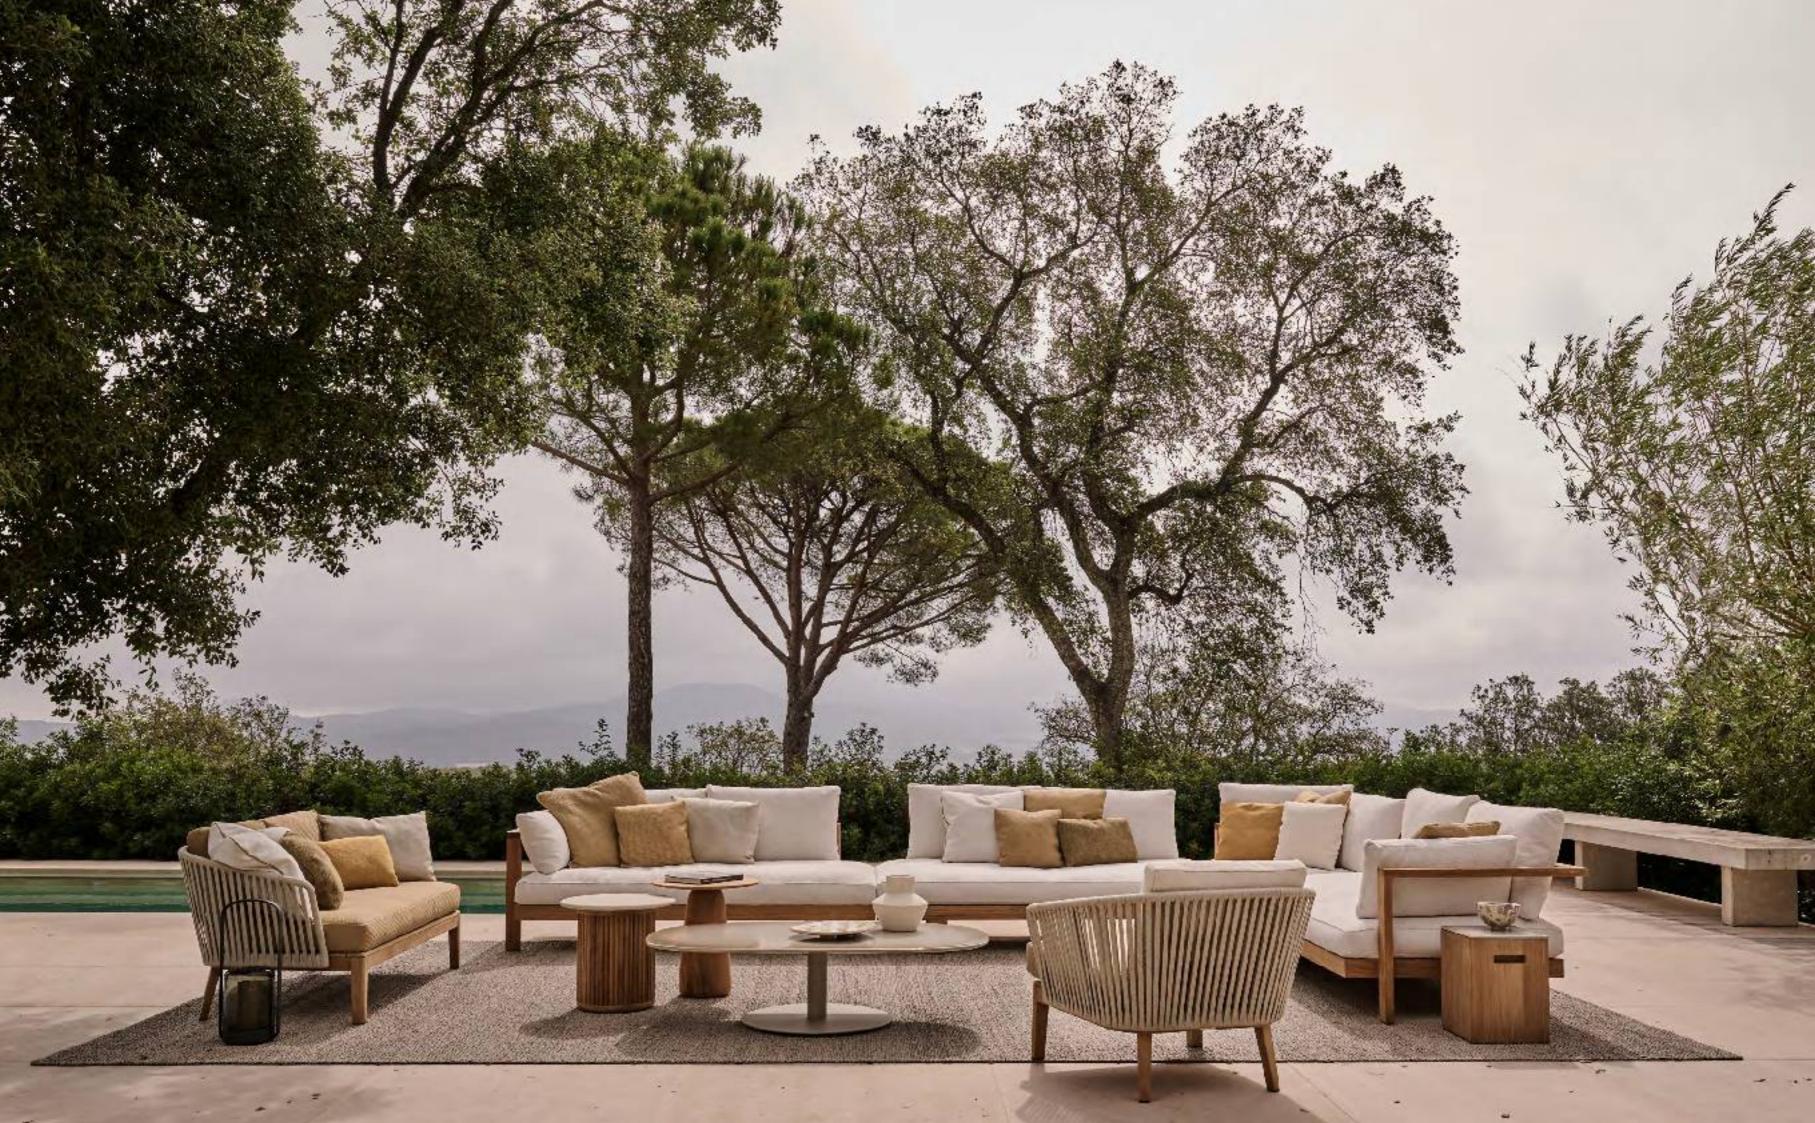

# KOS / PURE

STDIO SEGERS / ANDREI MUNTEANU

The Kos and Pure sofa collection share the warmth of smooth Javanese plantation teak and a clean, simple design. The gentle curve of the Kos chairs and their deep seats provide an excellent seating comfort. The finely balanced proportions of the Pure sofa are offset by soft, deep sofa cushions, which come in two designs and an array of luxury outdoor fabrics. The modular elements, together with the new Pure extensions, can be combined as desired to create welcoming seating areas.

PURE sofa & cabana HEXAGON low table GOBI basket SHINDI rug

current pages

PURE sofa KOS lounge chair T-TABLE low dining table DUNES side table SHINDI rug

PURE sofa
ELIO lounge chair
MAI pouf
DUNES side & coffee table
NATAL ALU X side table
MONSIEUR TRICOT lamp
SHINDI rug

current pages

PURE lounger GOBI basket

KOS dining table, chair & bench

The Illum collection refines and reworks the essence of Scandinavian furniture design. Belgian design duo Merckx & Maes has created a line of finely proportioned pieces based on the pure and graceful curves of traditional wooden furniture. The collection is made of durable coated aluminium, allowing the designers to create a slender silhouette with a solid, weather-resistant metal.