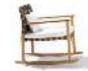

following pages

NODI sofa AMANU lounge chairs NATAL ALU X side table DUNES side table ROOTS side table TAIRU side table LANTERN high & low SHINDI rug

STUDIO SEGERS

Curl up and relax on the Senja sofa. Combine a one-, two- or three-seater module with high or low arms and keep everything you need to hand with an integrated table, console or side table. Complementing the sofa, the Senja lounger offers pure comfort, with soft, voluminous cushions and an optional full-length teak side table. The light design of the Senja chairs, combined with the rhythm of the tightly stretched weave in hemp-based Canax® creates a perfect symbiosis between aesthetics and functionality.