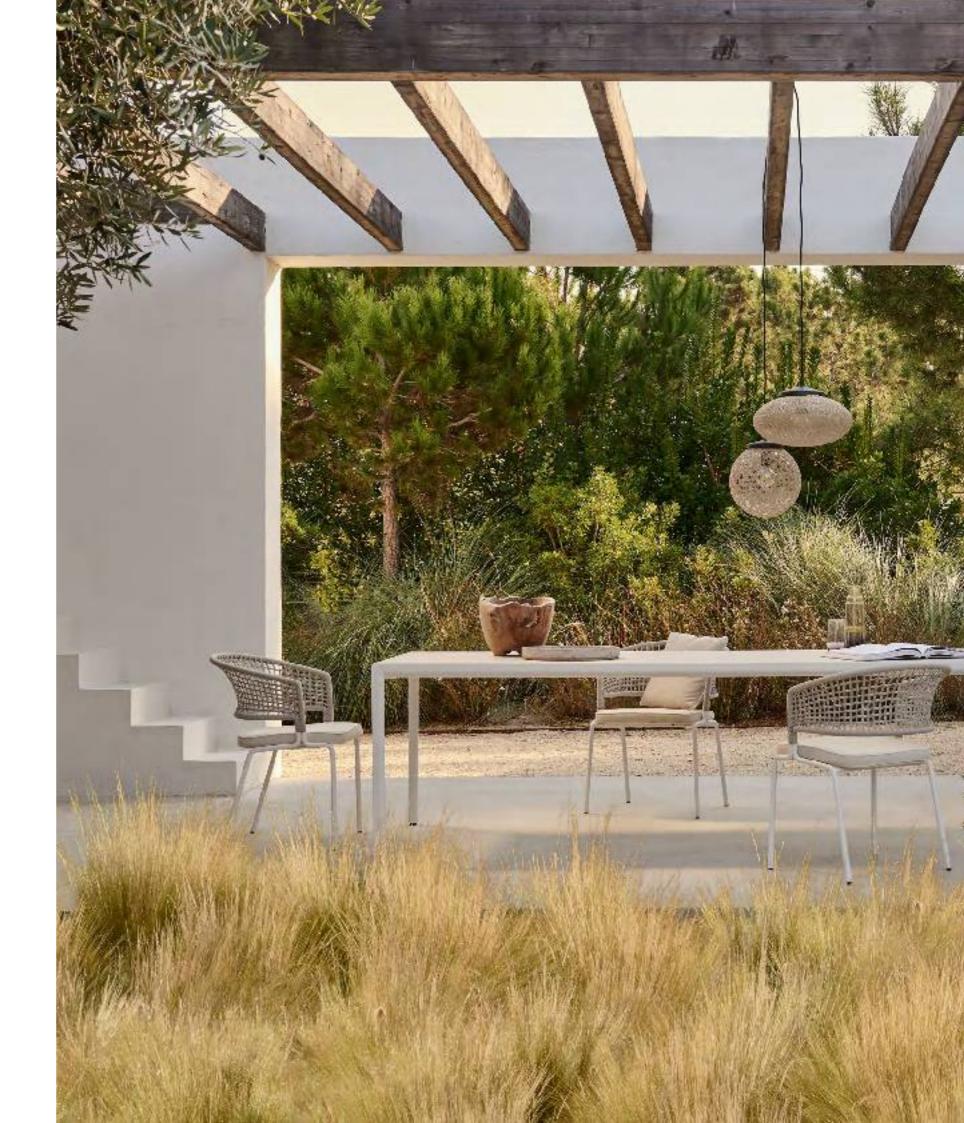

# NATAL ALU

STUDIO SEGERS

The Natal Alu sofa displays Tribù's design and technical skills with a slender, minimal frame and generous, water repellent sofa cushions. Twenty different modules with two different seat depths can be adapted to fit any space with refined elegance. The wide range in fabrics adds to the flexibility of this timeless design sofa. The Natal Alu dining chairs continue the theme with seats that appear to float within a light frame.

NATAL ALU armchair ILLUM dining table SHINDI rug

current pages

NATAL ALU meridienne ROOTS side table DUNES side table NOMAD pouf

following pages

NATAL ALU sofa T-TABLE coffee table AMANU lounge chair ROOTS side table NATAL ALU X side table TAIRU side table SHINDI rug