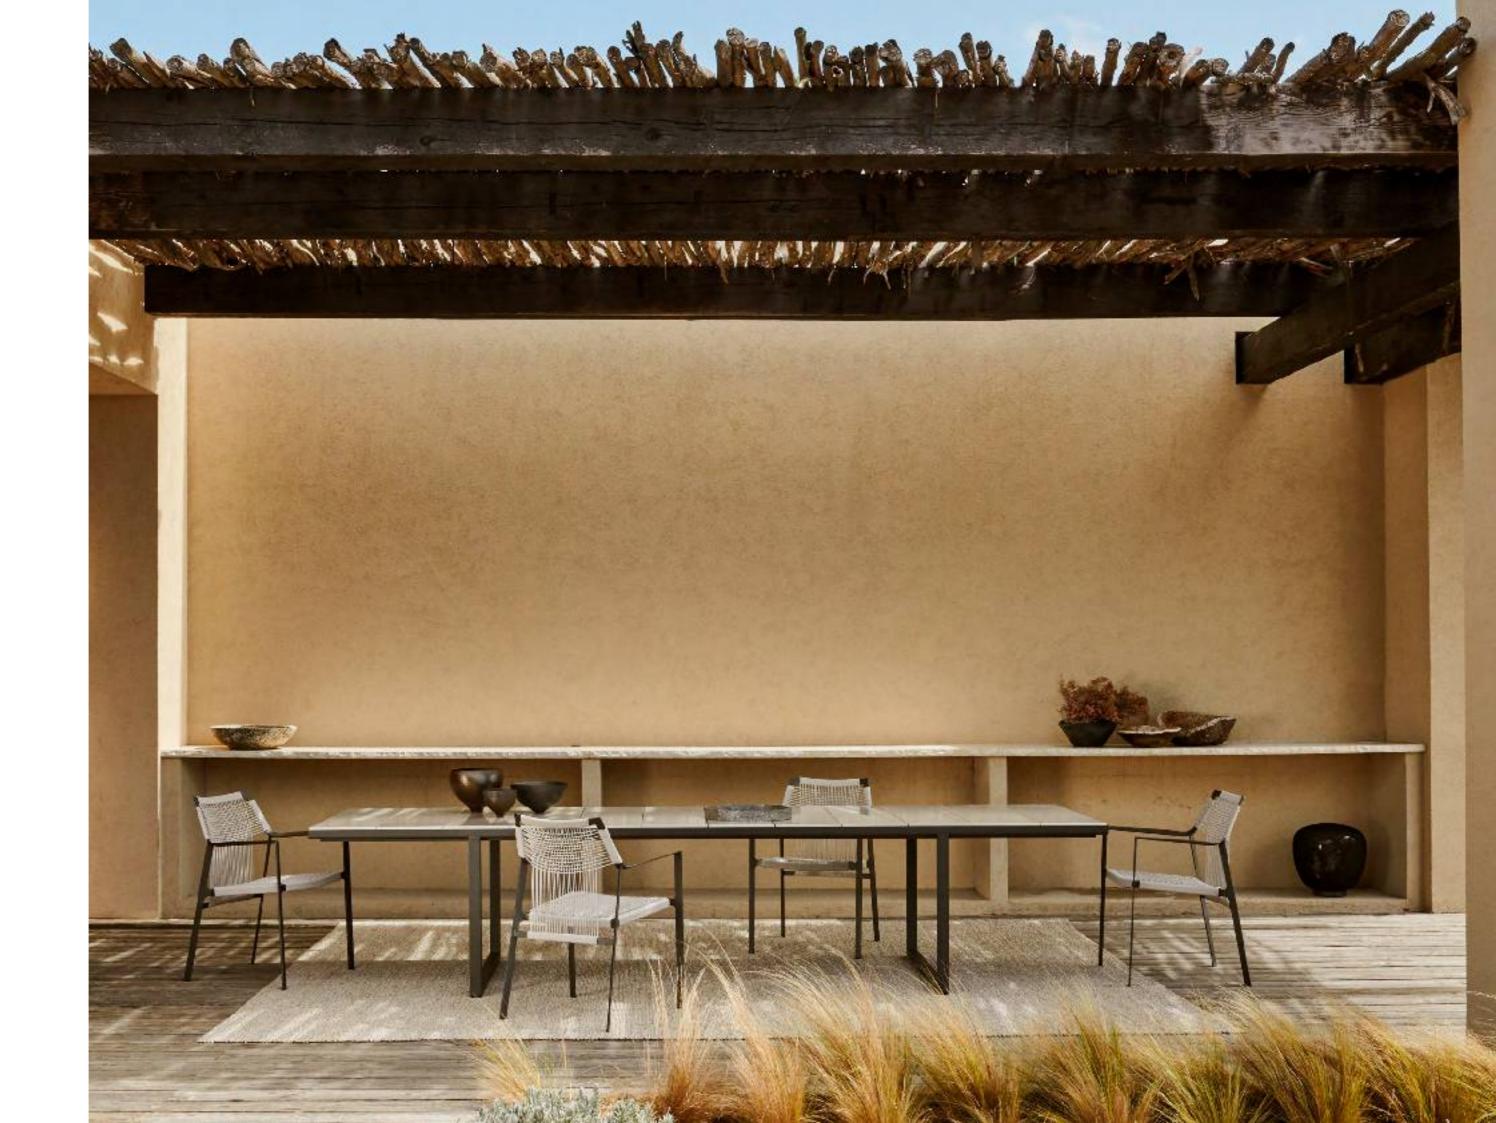

NOMAD lounge chair T-TABLE low dining table

NOMAD lounge chair & pouf NODI sofa T-TABLE coffee table DUNES side table SHINDI rug

current pages

NOMAD chair TAO table

PIERGIORGIO CAZZANIGA

The CTR collection is characterized by a tube in powder coated stainless steel that follows its outline in one continuous line. With a lightness of touch the open weave of the backrest appears to float unsuspended around the upholstered seat. The CTR collection is a complex design created with an effortless, relaxed style.

CTR chair ILLUM dining table MONSIEUR TRICOT lamp

CTR chair NOX dining table SHINDI rug

current pages CTR lounge chair T-TABLE low dining table MONSIEUR TRICOT lamp