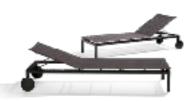

# VIS À VIS

PIERGIORGIO CAZZANIGA

The starting point for the Vis à Vis collection were the loungers created by Cazzaniga, whose aim was to encourage communication in a relaxed atmosphere. The integrated table is designed in a way that two loungers fit into each other and thanks to the flexible bed base, they can be arranged so you lie face to face or alongside each other. The square slats of the side table are repeated in the table top of the dining table and the floating platforms of the modular sofa system, whose comfortable cushions are held in place with invisible supports. Side tables and borders can be added to personalise the look.

VIS À VIS sofa OTTO side table DUNES coffee table LUNA lamp NATAL ALU X side table

VIS À VIS sofa & coffee table OTTO side table DUNES coffee table DUNES side table UKIYO lounge chair SHINDI rug GOBI basket