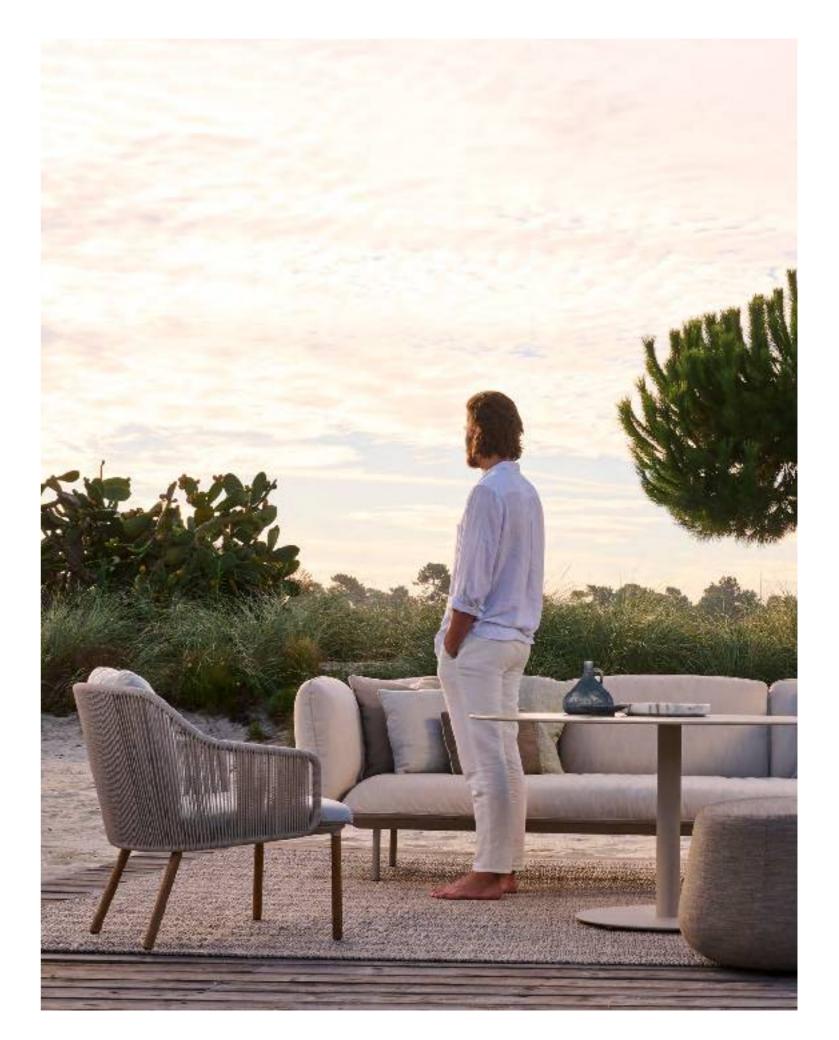

- or three-seater module with high or low arms and keep everything you need to hand with an integrated table, console or side table. Complementing the sofa, the Senja lounger offers pure comfort, with soft, voluminous cushions and an optional full-length teak side table. The light design of the Senja chairs, combined with the rhythm of the tightly stretched weave in hemp-based Canax® creates a perfect symbiosis between aesthetics and functionality.





SENJA lounge chair DUNES side & coffee table

current pages

SENJA chair NOX dining table SHINDI rug



SENJA lounge chair & sofa DUNES coffee table BRANCH coffee table TAIRU side table MONSIEUR TRICOT lamp SHINDI rug

current pages

SENJA lounger DUNES side table

SENJA lounge chair & sofa T-TABLE low dining table NOMAD pouf SHINDI rug





44



YABU PUSHELBERG

Elio, referring to the Greek sun god Helios, is inspired by the motion of light, reflecting and refracting on landscapes and objects throughout the day. The rich gradient effect in the seat and backrest, achieved by weaving multiple colours of yarn into one strand, mimics the gentle touch of light. Elio is characterised by a softly rounded silhouette that draws inwards to create a warm, intimate shelter.



ELIO chair ILLUM dining table

current pages

ELIO chair OTTO dining table

following pages

ELIO lounge chair MOOD sofa MAI pouf OTTO side table DUNES coffee table





# VIS À VIS

PIERGIORGIO CAZZANIGA

The starting point for the Vis à Vis collection were the loungers created by Cazzaniga, whose aim was to encourage communication in a relaxed atmosphere. The