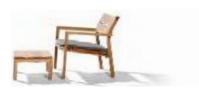

following pages

MOOD sofa & lounge chair PURE sofa T-TABLE coffee table DUNES side table OTTO side table LUNA lamp TAIRU side table SHINDI rug

MONICA ARMANI

Nomad represents 'noble teak wood' for its warmth, smoothness and strength. Slender legs and contoured armrests give its profile a certain elegance. Tailored cushions add luxury and comfort to its uniquely curved. Nomad, like its name, works well wherever it is placed.

NOMAD lounge chair T-TABLE low dining table

NOMAD lounge chair & pouf NODI sofa T-TABLE coffee table DUNES side table SHINDI rug

current pages

NOMAD chair TAO table

PIERGIORGIO CAZZANIGA

The CTR collection is characterized by a tube in powder coated stainless steel that follows its outline in one continuous line. With a lightness of touch the open weave of the backrest appears to float unsuspended around the upholstered seat. The CTR collection is a complex design created with an effortless, relaxed style.