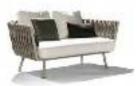

YABU PUSHELBERG

Light and airy, the Nodi collection's form and silhouette are characterised by twisted, interlaced rope in weather resistant Canax®, stretched across a precise geometric wireframe. Pared back, refined proportions and a minimalist approach to materiality lend a casual lightness to the collection. The slim profile of the chair's arm is angled slightly inward in a welcoming gesture while the extra-soft cushions of the modular Nodi sofa are simply made for laid-back lounging.

NODI sofa, lounge chair & lounger T-TABLE low dining table DUNES side table ROOTS side table SHINDI rug

current pages

NODI chair NOX dining table SHINDI rug

current pages

NODI sofa UKIYO coffee table NATAL ALU X side table DUNES side table SHINDI rug