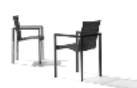

NOMAD lounge chair T-TABLE low dining table

NOMAD lounge chair & pouf NODI sofa T-TABLE coffee table DUNES side table SHINDI rug

current pages

NOMAD chair TAO table

PIERGIORGIO CAZZANIGA

The CTR collection is characterized by a tube in powder coated stainless steel that follows its outline in one continuous line. With a lightness of touch the open weave of the backrest appears to float unsuspended around the upholstered seat. The CTR collection is a complex design created with an effortless, relaxed style.

CTR chair ILLUM dining table MONSIEUR TRICOT lamp

CTR chair NOX dining table SHINDI rug

current pages CTR lounge chair T-TABLE low dining table MONSIEUR TRICOT lamp