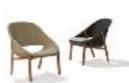

current pages

VIS À VIS table & chair

MONICA ARMANI

Tosca is the perfect mix of innovation and beauty, a collection as inviting to curl up in as it is intriguing to look at. The giant weave in hi-tech 'knitting', soft to the touch and completely weather-resistant, is complimented by slim legs in powder coated stainless steel. The soft, tonal contrasts between weave and frame adds to the discreet luxury.