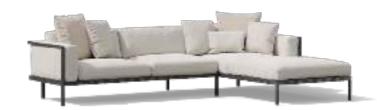

# KOS / PURE

STDIO SEGERS / ANDREI MUNTEANU

The Kos and Pure sofa collection share the warmth of smooth Javanese plantation teak and a clean, simple design. The gentle curve of the Kos chairs and their deep seats provide an excellent seating comfort. The finely balanced proportions of the Pure sofa are offset by soft, deep sofa cushions, which come in two designs and an array of luxury outdoor fabrics. The modular elements, together with the new Pure extensions, can be combined as desired to create welcoming seating areas.

PURE sofa & cabana HEXAGON low table GOBI basket SHINDI rug

current pages

PURE sofa KOS lounge chair T-TABLE low dining table DUNES side table SHINDI rug

PURE sofa
ELIO lounge chair
MAI pouf
DUNES side & coffee table
NATAL ALU X side table
MONSIEUR TRICOT lamp
SHINDI rug