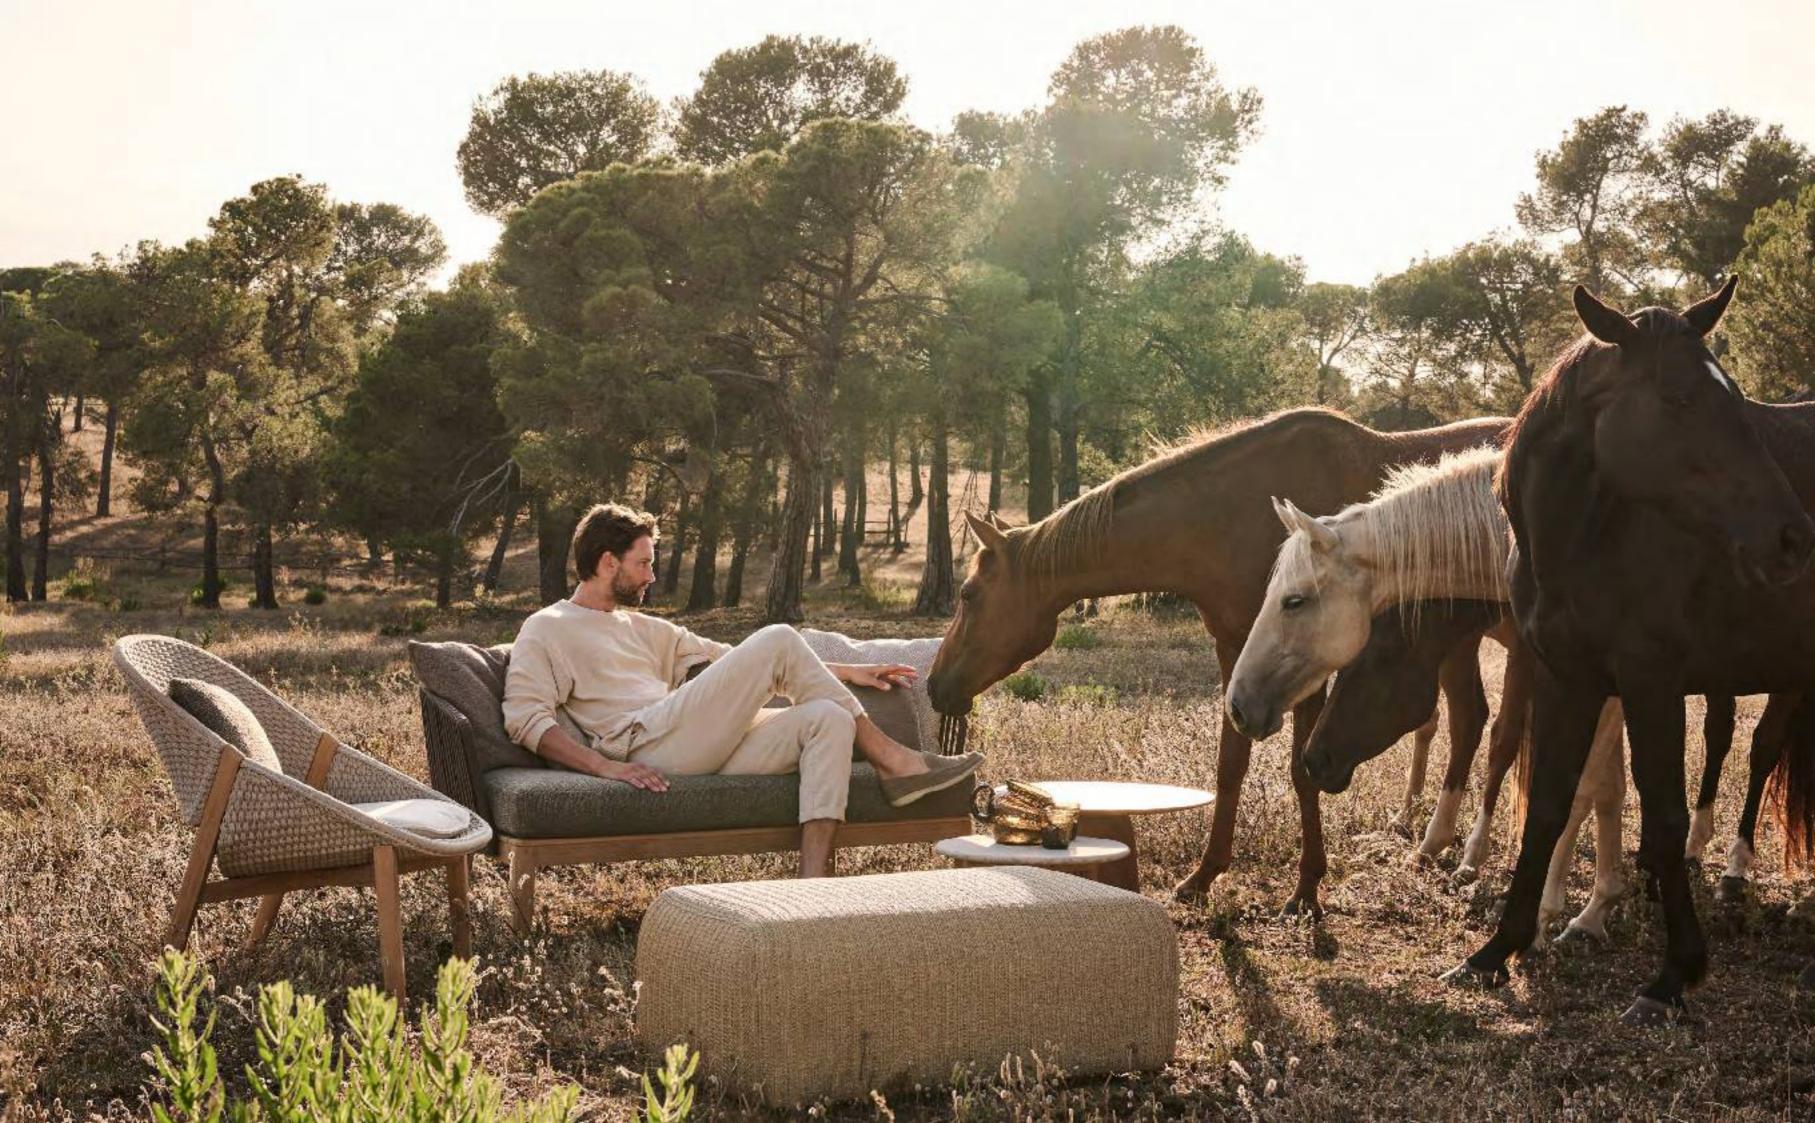

YABU PUSHELBERG

Light and airy, the Nodi collection's form and silhouette are characterised by twisted, interlaced rope in weather resistant Canax®, stretched across a precise geometric wireframe. Pared back, refined proportions and a minimalist approach to materiality lend a casual lightness to the collection. The slim profile of the chair's arm is angled slightly inward in a welcoming gesture while the extra-soft cushions of the modular Nodi sofa are simply made for laid-back lounging.

NODI sofa, lounge chair & lounger T-TABLE low dining table DUNES side table ROOTS side table SHINDI rug

current pages

NODI chair NOX dining table SHINDI rug

current pages

NODI sofa UKIYO coffee table NATAL ALU X side table DUNES side table SHINDI rug