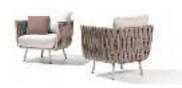

following pages

NODI sofa AMANU lounge chairs NATAL ALU X side table DUNES side table ROOTS side table TAIRU side table LANTERN high & low SHINDI rug

STUDIO SEGERS

Curl up and relax on the Senja sofa. Combine a one-, two- or three-seater module with high or low arms and keep everything you need to hand with an integrated table, console or side table. Complementing the sofa, the Senja lounger offers pure comfort, with soft, voluminous cushions and an optional full-length teak side table. The light design of the Senja chairs, combined with the rhythm of the tightly stretched weave in hemp-based Canax® creates a perfect symbiosis between aesthetics and functionality.