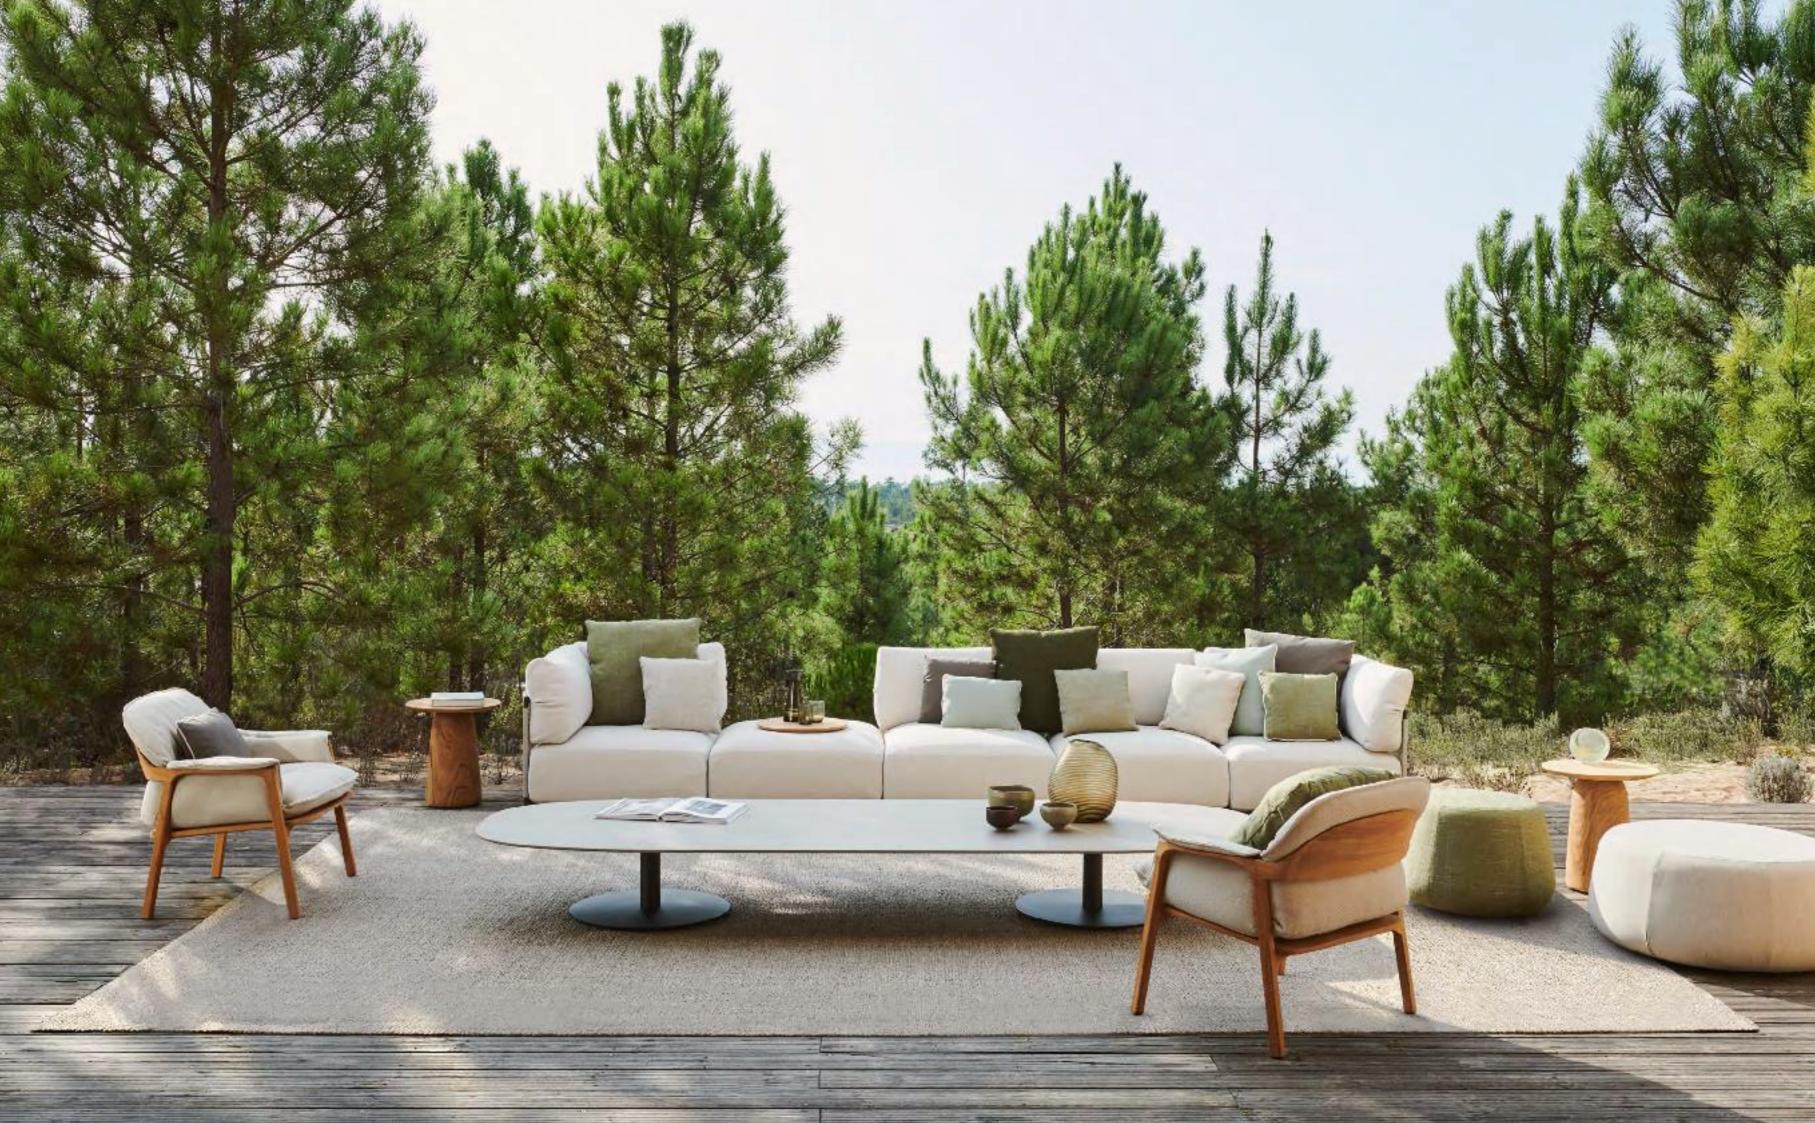

following pages

NODI sofa AMANU lounge chairs NATAL ALU X side table DUNES side table ROOTS side table TAIRU side table LANTERN high & low SHINDI rug

STUDIO SEGERS

Curl up and relax on the Senja sofa. Combine a one-, two- or three-seater module with high or low arms and keep everything you need to hand with an integrated table, console or side table. Complementing the sofa, the Senja lounger offers pure comfort, with soft, voluminous cushions and an optional full-length teak side table. The light design of the Senja chairs, combined with the rhythm of the tightly stretched weave in hemp-based Canax® creates a perfect symbiosis between aesthetics and functionality.

SENJA lounge chair DUNES side & coffee table

current pages

SENJA chair NOX dining table SHINDI rug

SENJA lounge chair & sofa DUNES coffee table BRANCH coffee table TAIRU side table MONSIEUR TRICOT lamp SHINDI rug

current pages

SENJA lounger DUNES side table

SENJA lounge chair & sofa T-TABLE low dining table NOMAD pouf SHINDI rug

44

YABU PUSHELBERG

Elio, referring to the Greek sun god Helios, is inspired by the motion of light, reflecting and refracting on landscapes and objects throughout the day. The rich gradient effect in the seat and backrest, achieved by weaving multiple colours of yarn into one strand, mimics the gentle touch of light. Elio is characterised by a softly rounded silhouette that draws inwards to create a warm, intimate shelter.