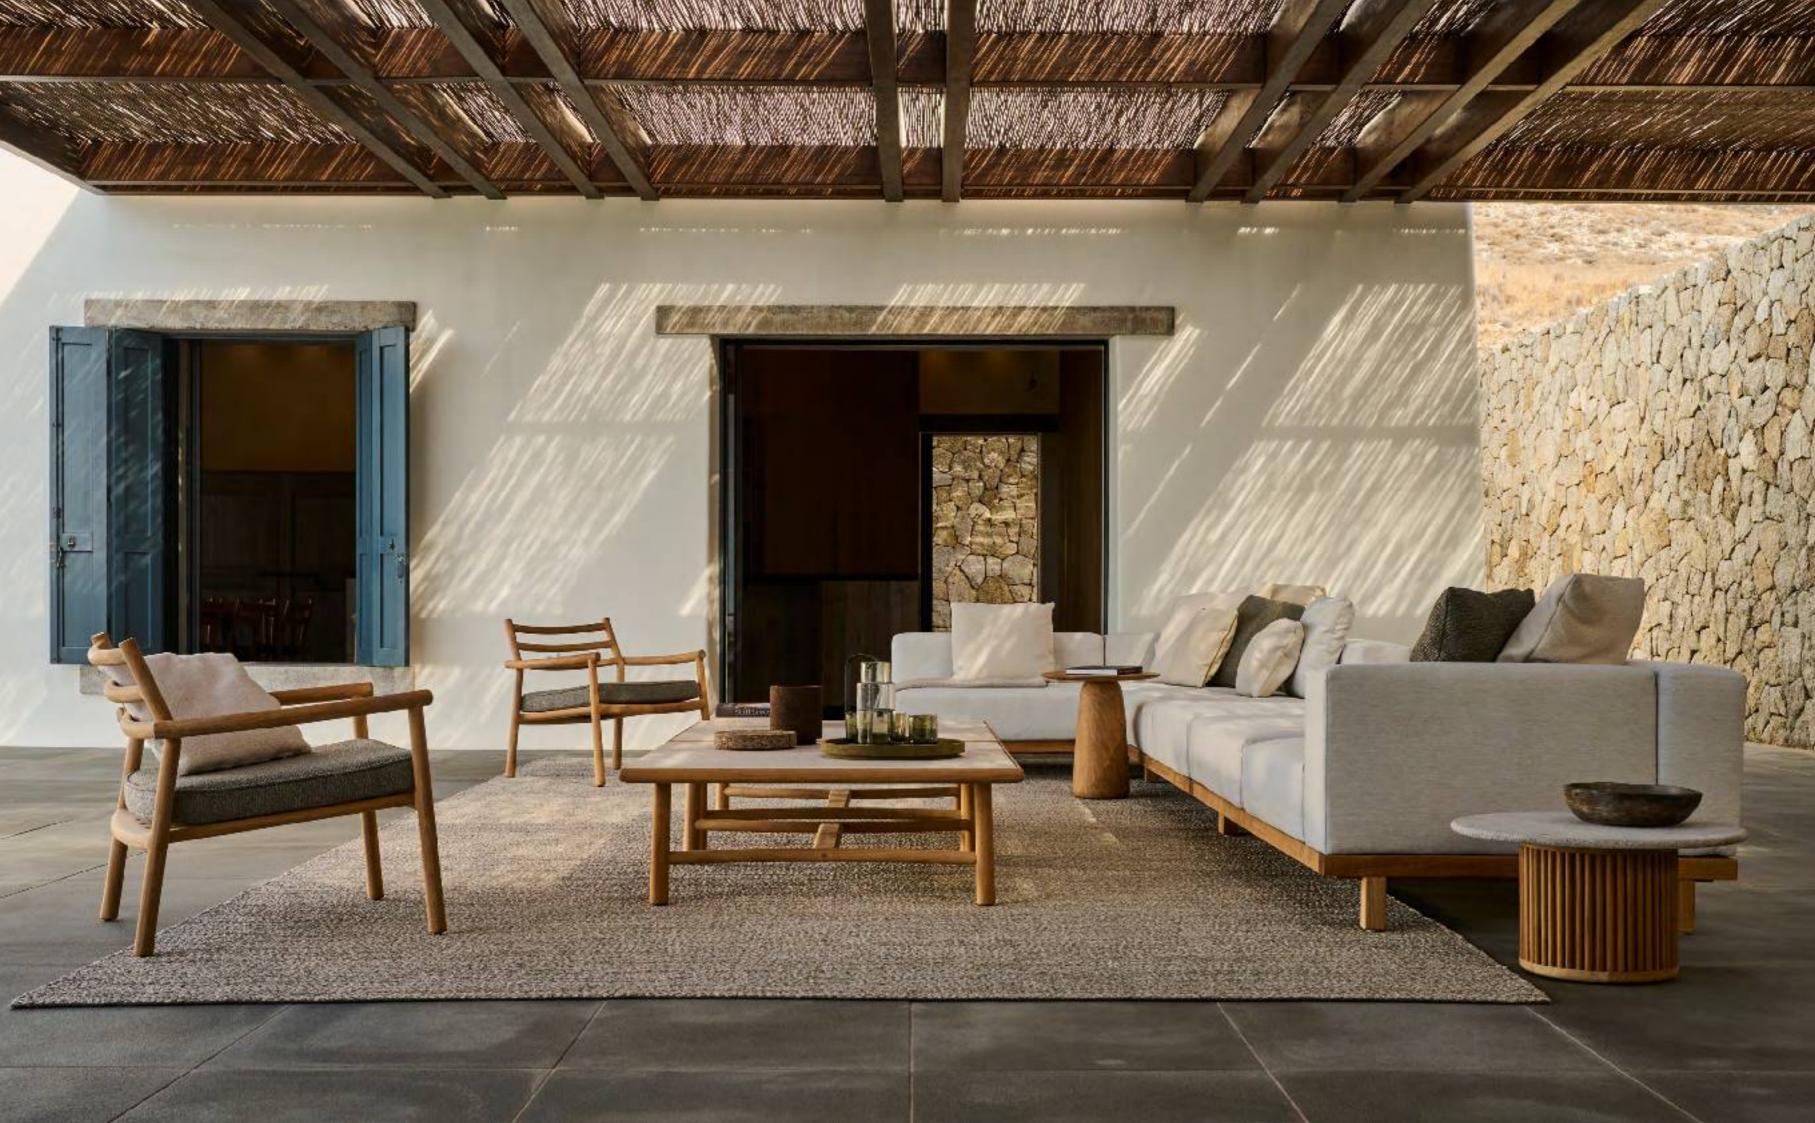

# KOS / PURE

STDIO SEGERS / ANDREI MUNTEANU

The Kos and Pure sofa collection share the warmth of smooth Javanese plantation teak and a clean, simple design. The gentle curve of the Kos chairs and their deep seats provide an excellent seating comfort. The finely balanced proportions of the Pure sofa are offset by soft, deep sofa cushions, which come in two designs and an array of luxury outdoor fabrics. The modular elements, together with the new Pure extensions, can be combined as desired to create welcoming seating areas.

PURE sofa & cabana HEXAGON low table GOBI basket SHINDI rug

current pages

PURE sofa KOS lounge chair T-TABLE low dining table DUNES side table SHINDI rug

PURE sofa
ELIO lounge chair
MAI pouf
DUNES side & coffee table
NATAL ALU X side table
MONSIEUR TRICOT lamp
SHINDI rug