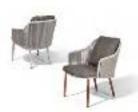

# KOS / PURE

STDIO SEGERS / ANDREI MUNTEANU

The Kos and Pure sofa collection share the warmth of smooth Javanese plantation teak and a clean, simple design. The gentle curve of the Kos chairs and their deep seats provide an excellent seating comfort. The finely balanced proportions of the Pure sofa are offset by soft, deep sofa cushions, which come in two designs and an array of luxury outdoor fabrics. The modular elements, together with the new Pure extensions, can be combined as desired to create welcoming seating areas.

PURE sofa & cabana HEXAGON low table GOBI basket SHINDI rug

current pages

PURE sofa KOS lounge chair T-TABLE low dining table DUNES side table SHINDI rug

PURE sofa
ELIO lounge chair
MAI pouf
DUNES side & coffee table
NATAL ALU X side table
MONSIEUR TRICOT lamp
SHINDI rug

current pages

PURE lounger GOBI basket

KOS dining table, chair & bench

The Illum collection refines and reworks the essence of Scandinavian furniture design. Belgian design duo Merckx & Maes has created a line of finely proportioned pieces based on the pure and graceful curves of traditional wooden furniture. The collection is made of durable coated aluminium, allowing the designers to create a slender silhouette with a solid, weather-resistant metal.