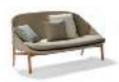

following pages

MOOD sofa & lounge chair PURE sofa T-TABLE coffee table DUNES side table OTTO side table LUNA lamp TAIRU side table SHINDI rug

MONICA ARMANI

Nomad represents 'noble teak wood' for its warmth, smoothness and strength. Slender legs and contoured armrests give its profile a certain elegance. Tailored cushions add luxury and comfort to its uniquely curved. Nomad, like its name, works well wherever it is placed.

NOMAD lounge chair T-TABLE low dining table

NOMAD lounge chair & pouf NODI sofa T-TABLE coffee table DUNES side table SHINDI rug

current pages

NOMAD chair TAO table

PIERGIORGIO CAZZANIGA

The CTR collection is characterized by a tube in powder coated stainless steel that follows its outline in one continuous line. With a lightness of touch the open weave of the backrest appears to float unsuspended around the upholstered seat. The CTR collection is a complex design created with an effortless, relaxed style.