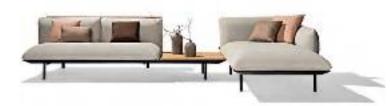

# NATAL ALU

STUDIO SEGERS

The Natal Alu sofa displays Tribù's design and technical skills with a slender, minimal frame and generous, water repellent sofa cushions. Twenty different modules with two different seat depths can be adapted to fit any space with refined elegance. The wide range in fabrics adds to the flexibility of this timeless design sofa. The Natal Alu dining chairs continue the theme with seats that appear to float within a light frame.

NATAL ALU armchair ILLUM dining table SHINDI rug

current pages

NATAL ALU meridienne ROOTS side table DUNES side table NOMAD pouf

following pages

NATAL ALU sofa T-TABLE coffee table AMANU lounge chair ROOTS side table NATAL ALU X side table TAIRU side table SHINDI rug