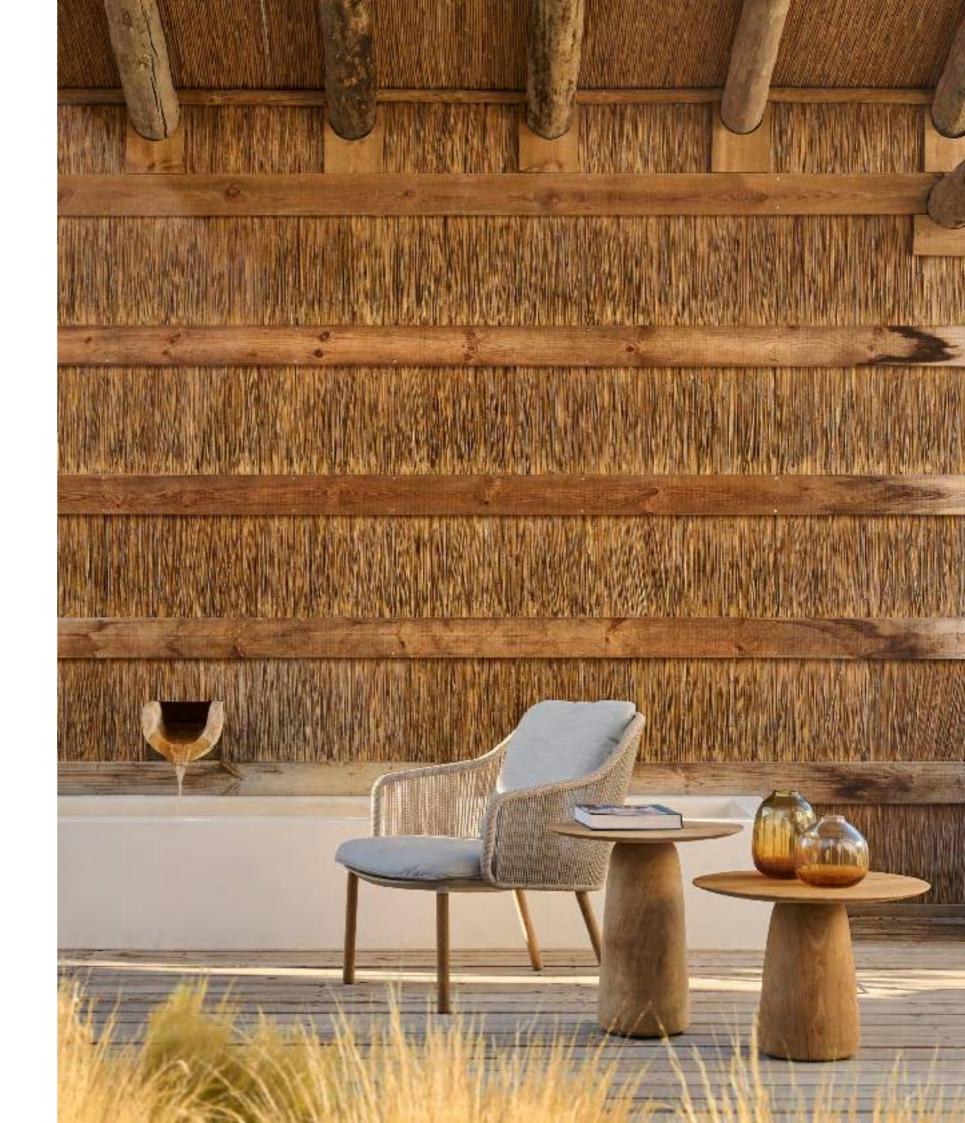

following pages

NODI sofa AMANU lounge chairs NATAL ALU X side table DUNES side table ROOTS side table TAIRU side table LANTERN high & low SHINDI rug

STUDIO SEGERS

Curl up and relax on the Senja sofa. Combine a one-, two- or three-seater module with high or low arms and keep everything you need to hand with an integrated table, console or side table. Complementing the sofa, the Senja lounger offers pure comfort, with soft, voluminous cushions and an optional full-length teak side table. The light design of the Senja chairs, combined with the rhythm of the tightly stretched weave in hemp-based Canax® creates a perfect symbiosis between aesthetics and functionality.