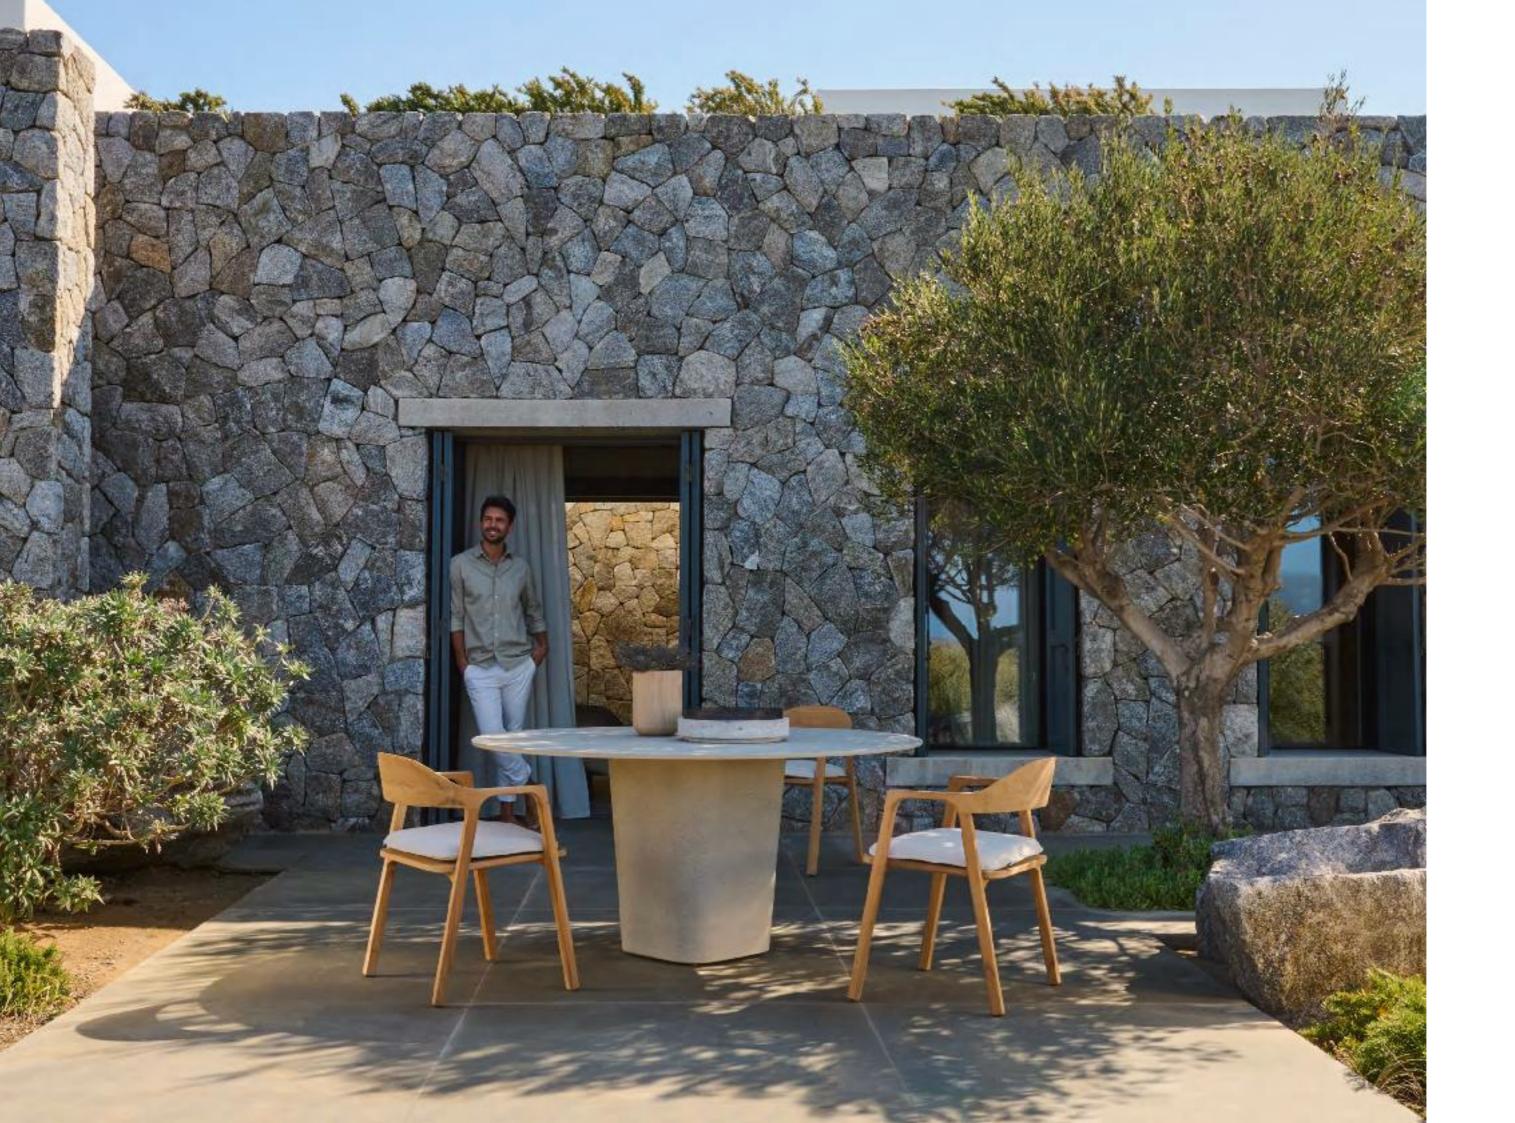

Have a wonderful outdoor year.

Koen & Tom De Cock

TRIBÙ

CHRISTOPHE DELCOURT

Suro's sophisticated material combination creates a comfortable and inviting cocoon-like seat reminiscent of flower petals. The wood or aluminium frame adds simplicity and solidity to the seat's structure, while the weave of the round fiber backrest provides embracing comfort. Delcourt's approach resembles a sculptor's, perfectly blending form and function to create a timeless refined design.

SURO lounge chair

SURO lounge chair PURE sofa MAI pouf DUNES low dining table ROOTS side table NATAL ALU X side table SHINDI rug

current pages

SURO lounge chair & banquette OTTO coffee table DUNES low dining table NOMAD pouf LUNA lamp SHINDI rug