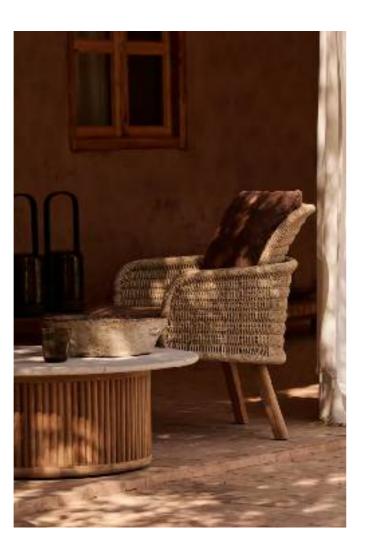

Have a wonderful outdoor year.

Koen & Tom De Cock

TRIBÙ

CHRISTOPHE DELCOURT

Suro's sophisticated material combination creates a comfortable and inviting cocoon-like seat reminiscent of flower petals. The wood or aluminium frame adds simplicity and solidity to the seat's structure, while the weave of the round fiber backrest provides embracing comfort. Delcourt's approach resembles a sculptor's, perfectly blending form and function to create a timeless refined design.

SURO lounge chair

SURO lounge chair PURE sofa MAI pouf DUNES low dining table ROOTS side table NATAL ALU X side table SHINDI rug

current pages

SURO lounge chair & banquette OTTO coffee table DUNES low dining table NOMAD pouf LUNA lamp SHINDI rug