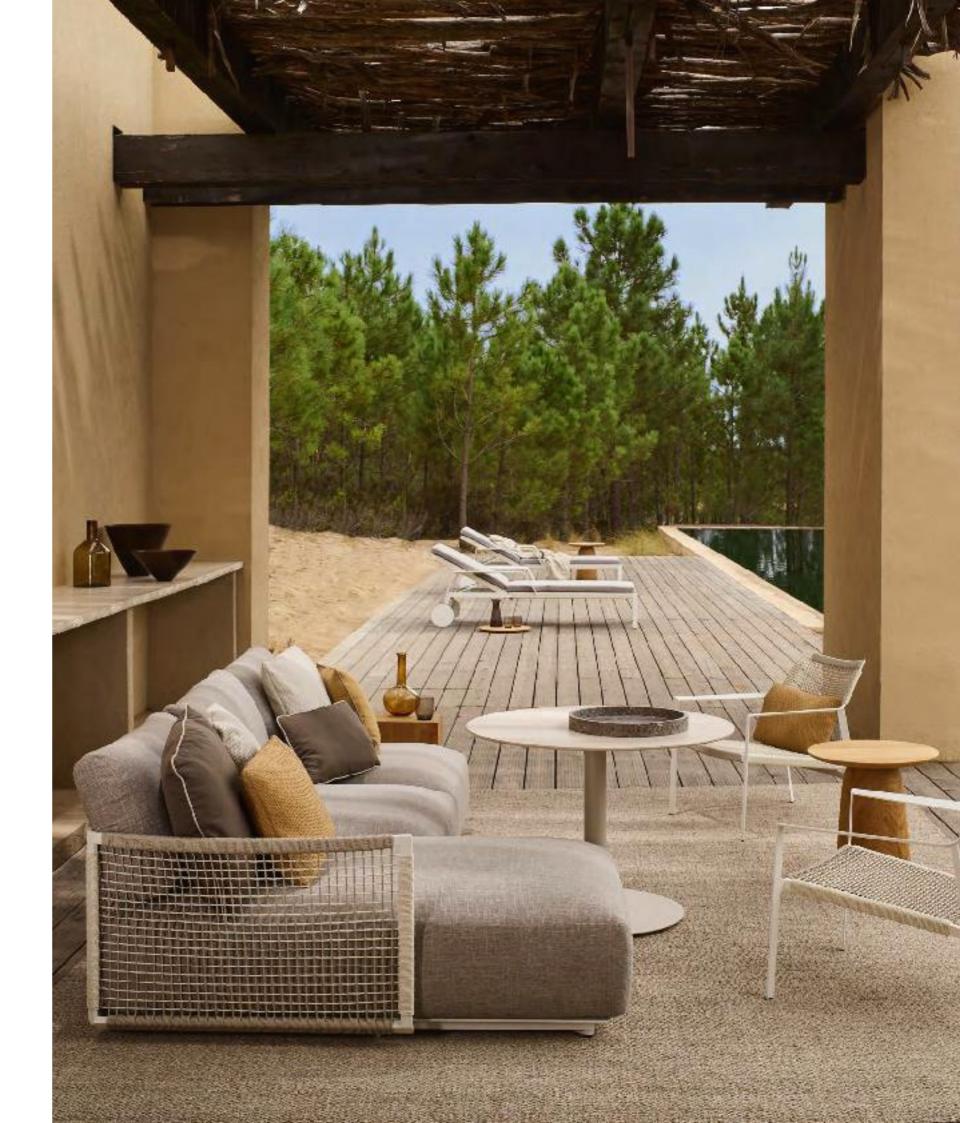

# KOS / PURE

STDIO SEGERS / ANDREI MUNTEANU

The Kos and Pure sofa collection share the warmth of smooth Javanese plantation teak and a clean, simple design. The gentle curve of the Kos chairs and their deep seats provide an excellent seating comfort. The finely balanced proportions of the Pure sofa are offset by soft, deep sofa cushions, which come in two designs and an array of luxury outdoor fabrics. The modular elements, together with the new Pure extensions, can be combined as desired to create welcoming seating areas.

PURE sofa & cabana HEXAGON low table GOBI basket SHINDI rug

current pages

PURE sofa KOS lounge chair T-TABLE low dining table DUNES side table SHINDI rug

PURE sofa
ELIO lounge chair
MAI pouf
DUNES side & coffee table
NATAL ALU X side table
MONSIEUR TRICOT lamp
SHINDI rug