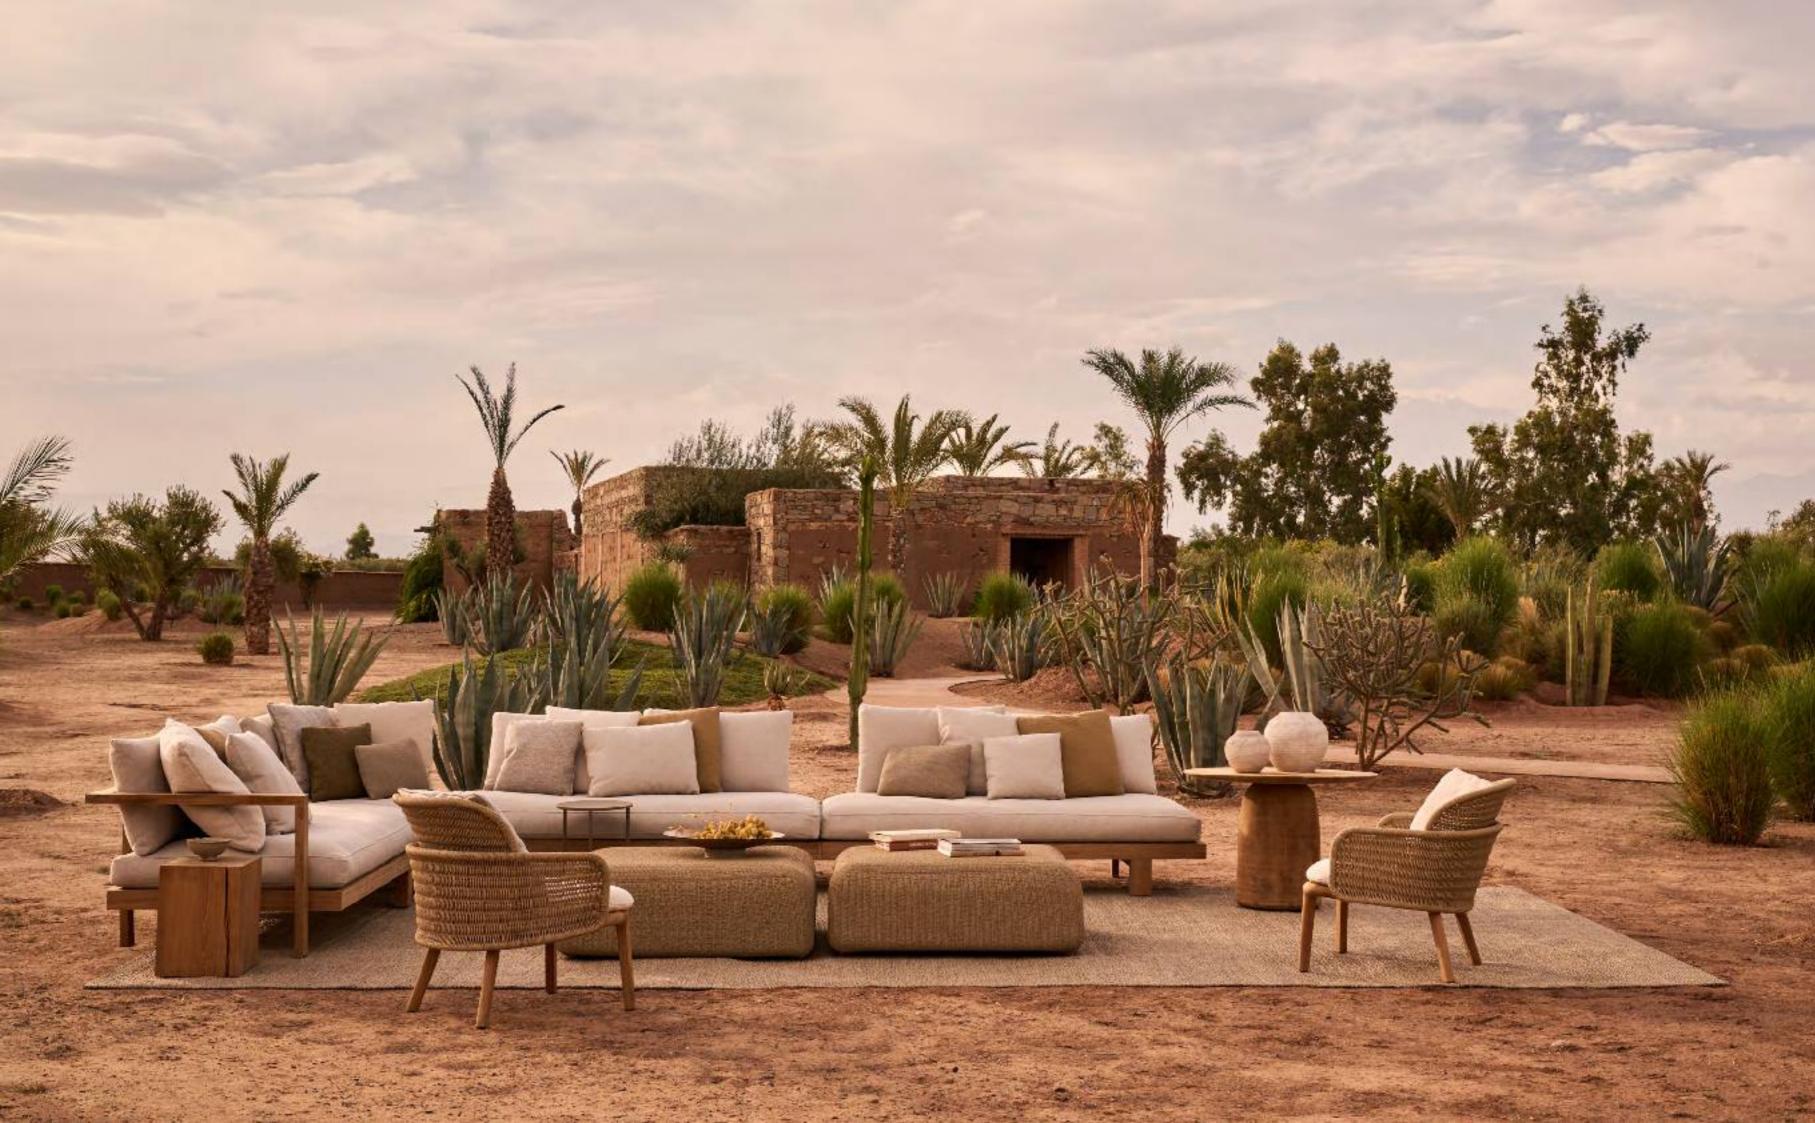

# KOS / PURE

STDIO SEGERS / ANDREI MUNTEANU

The Kos and Pure sofa collection share the warmth of smooth Javanese plantation teak and a clean, simple design. The gentle curve of the Kos chairs and their deep seats provide an excellent seating comfort. The finely balanced proportions of the Pure sofa are offset by soft, deep sofa cushions, which come in two designs and an array of luxury outdoor fabrics. The modular elements, together with the new Pure extensions, can be combined as desired to create welcoming seating areas.

PURE sofa & cabana HEXAGON low table GOBI basket SHINDI rug

current pages

PURE sofa KOS lounge chair T-TABLE low dining table DUNES side table SHINDI rug

PURE sofa
ELIO lounge chair
MAI pouf
DUNES side & coffee table
NATAL ALU X side table
MONSIEUR TRICOT lamp
SHINDI rug