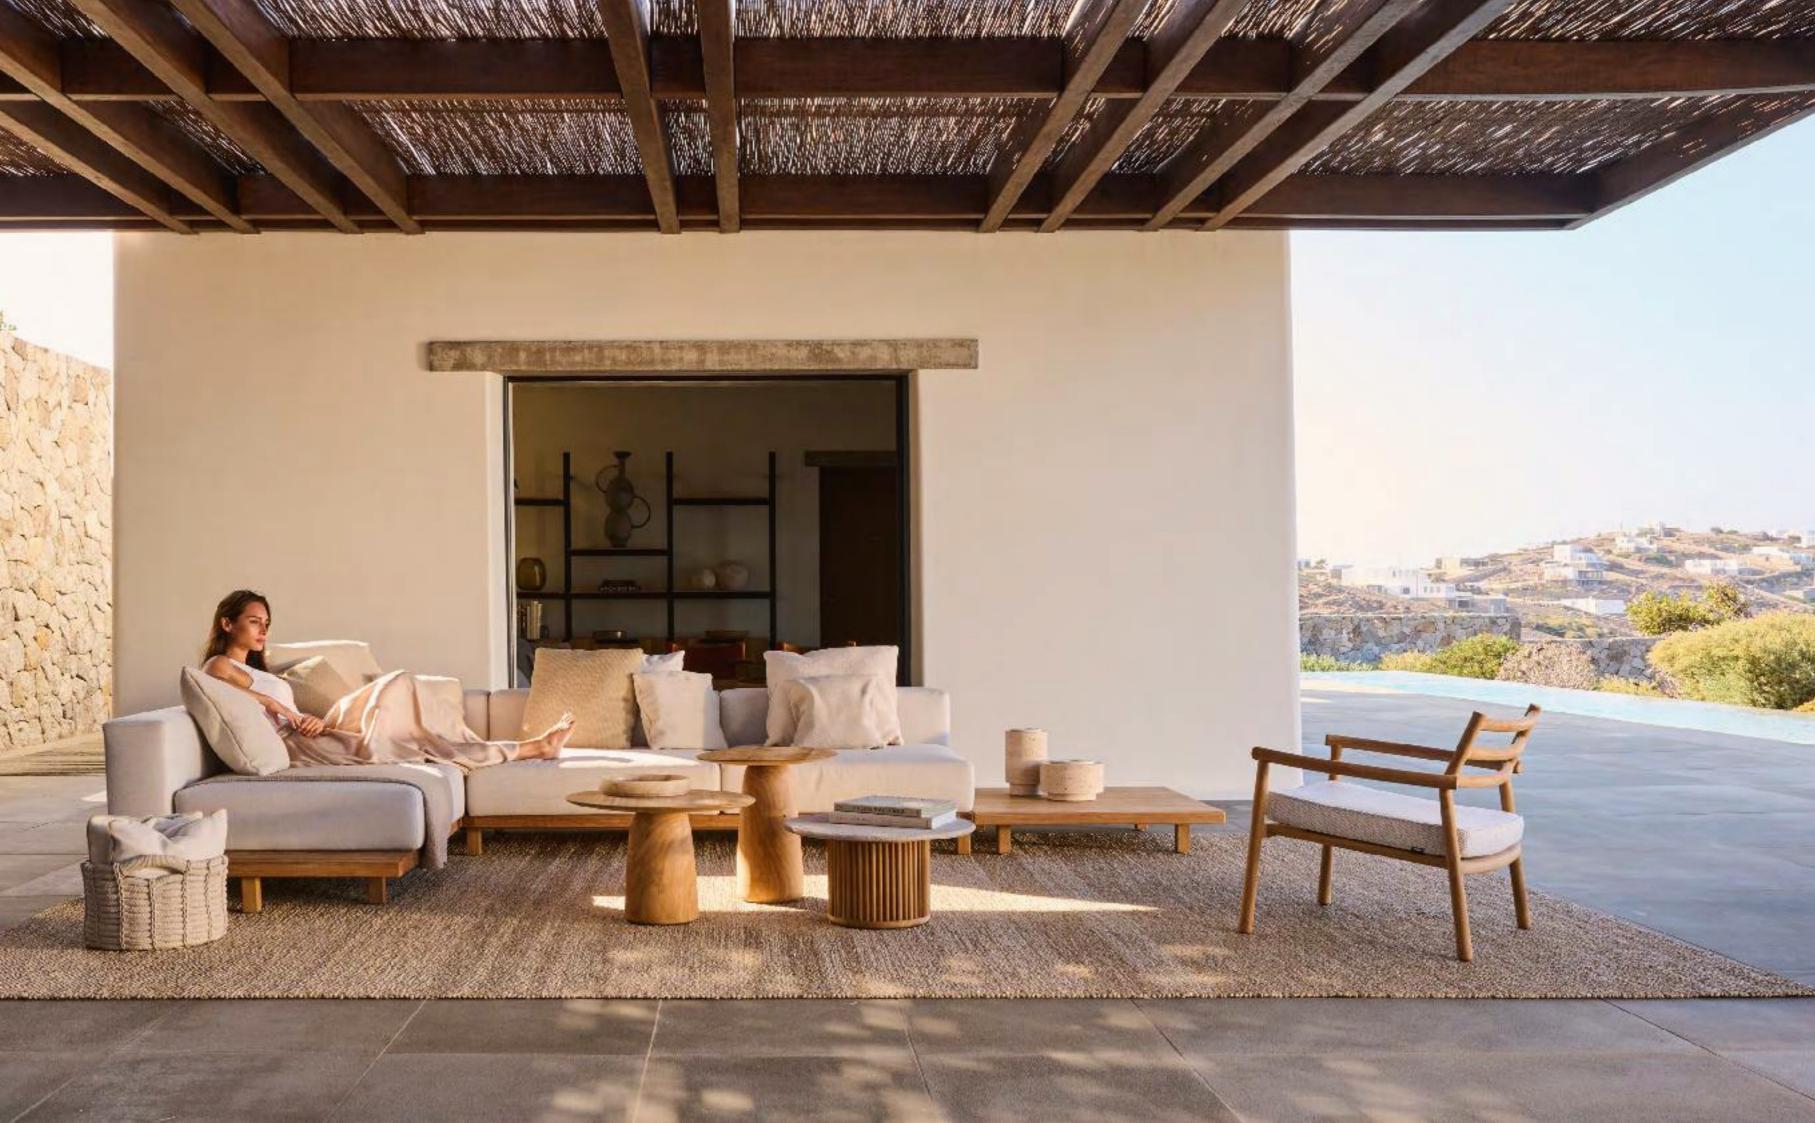

# KOS / PURE

STDIO SEGERS / ANDREI MUNTEANU

The Kos and Pure sofa collection share the warmth of smooth Javanese plantation teak and a clean, simple design. The gentle curve of the Kos chairs and their deep seats provide an excellent seating comfort. The finely balanced proportions of the Pure sofa are offset by soft, deep sofa cushions, which come in two designs and an array of luxury outdoor fabrics. The modular elements, together with the new Pure extensions, can be combined as desired to create welcoming seating areas.

PURE sofa & cabana HEXAGON low table GOBI basket SHINDI rug

current pages

PURE sofa KOS lounge chair T-TABLE low dining table DUNES side table SHINDI rug

PURE sofa
ELIO lounge chair
MAI pouf
DUNES side & coffee table
NATAL ALU X side table
MONSIEUR TRICOT lamp
SHINDI rug