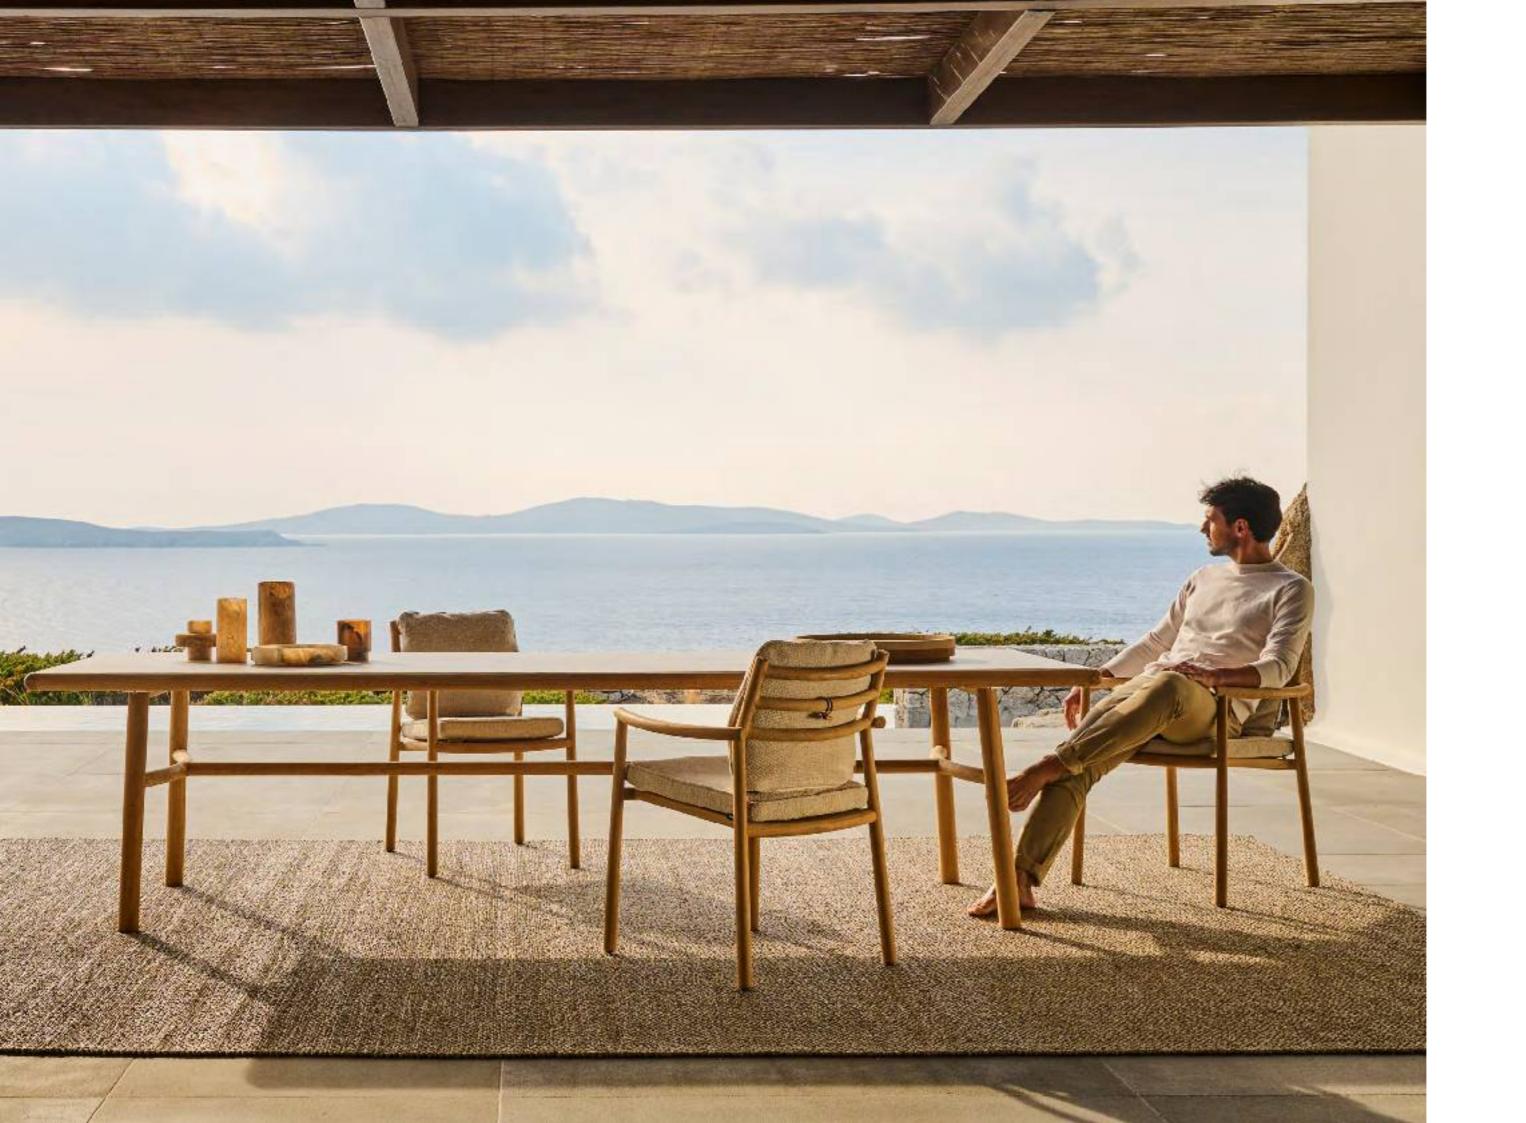

# VIS À VIS

PIERGIORGIO CAZZANIGA

The starting point for the Vis à Vis collection were the loungers created by Cazzaniga, whose aim was to encourage communication in a relaxed atmosphere. The integrated table is designed in a way that two loungers fit into each other and thanks to the flexible bed base, they can be arranged so you lie face to face or alongside each other. The square slats of the side table are repeated in the table top of the dining table and the floating platforms of the modular sofa system, whose comfortable cushions are held in place with invisible supports. Side tables and borders can be added to personalise the look.