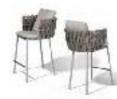

NOMAD lounge chair T-TABLE low dining table

NOMAD lounge chair & pouf NODI sofa T-TABLE coffee table DUNES side table SHINDI rug

current pages

NOMAD chair TAO table

PIERGIORGIO CAZZANIGA

The CTR collection is characterized by a tube in powder coated stainless steel that follows its outline in one continuous line. With a lightness of touch the open weave of the backrest appears to float unsuspended around the upholstered seat. The CTR collection is a complex design created with an effortless, relaxed style.

CTR chair ILLUM dining table MONSIEUR TRICOT lamp

CTR chair NOX dining table SHINDI rug

current pages CTR lounge chair T-TABLE low dining table MONSIEUR TRICOT lamp