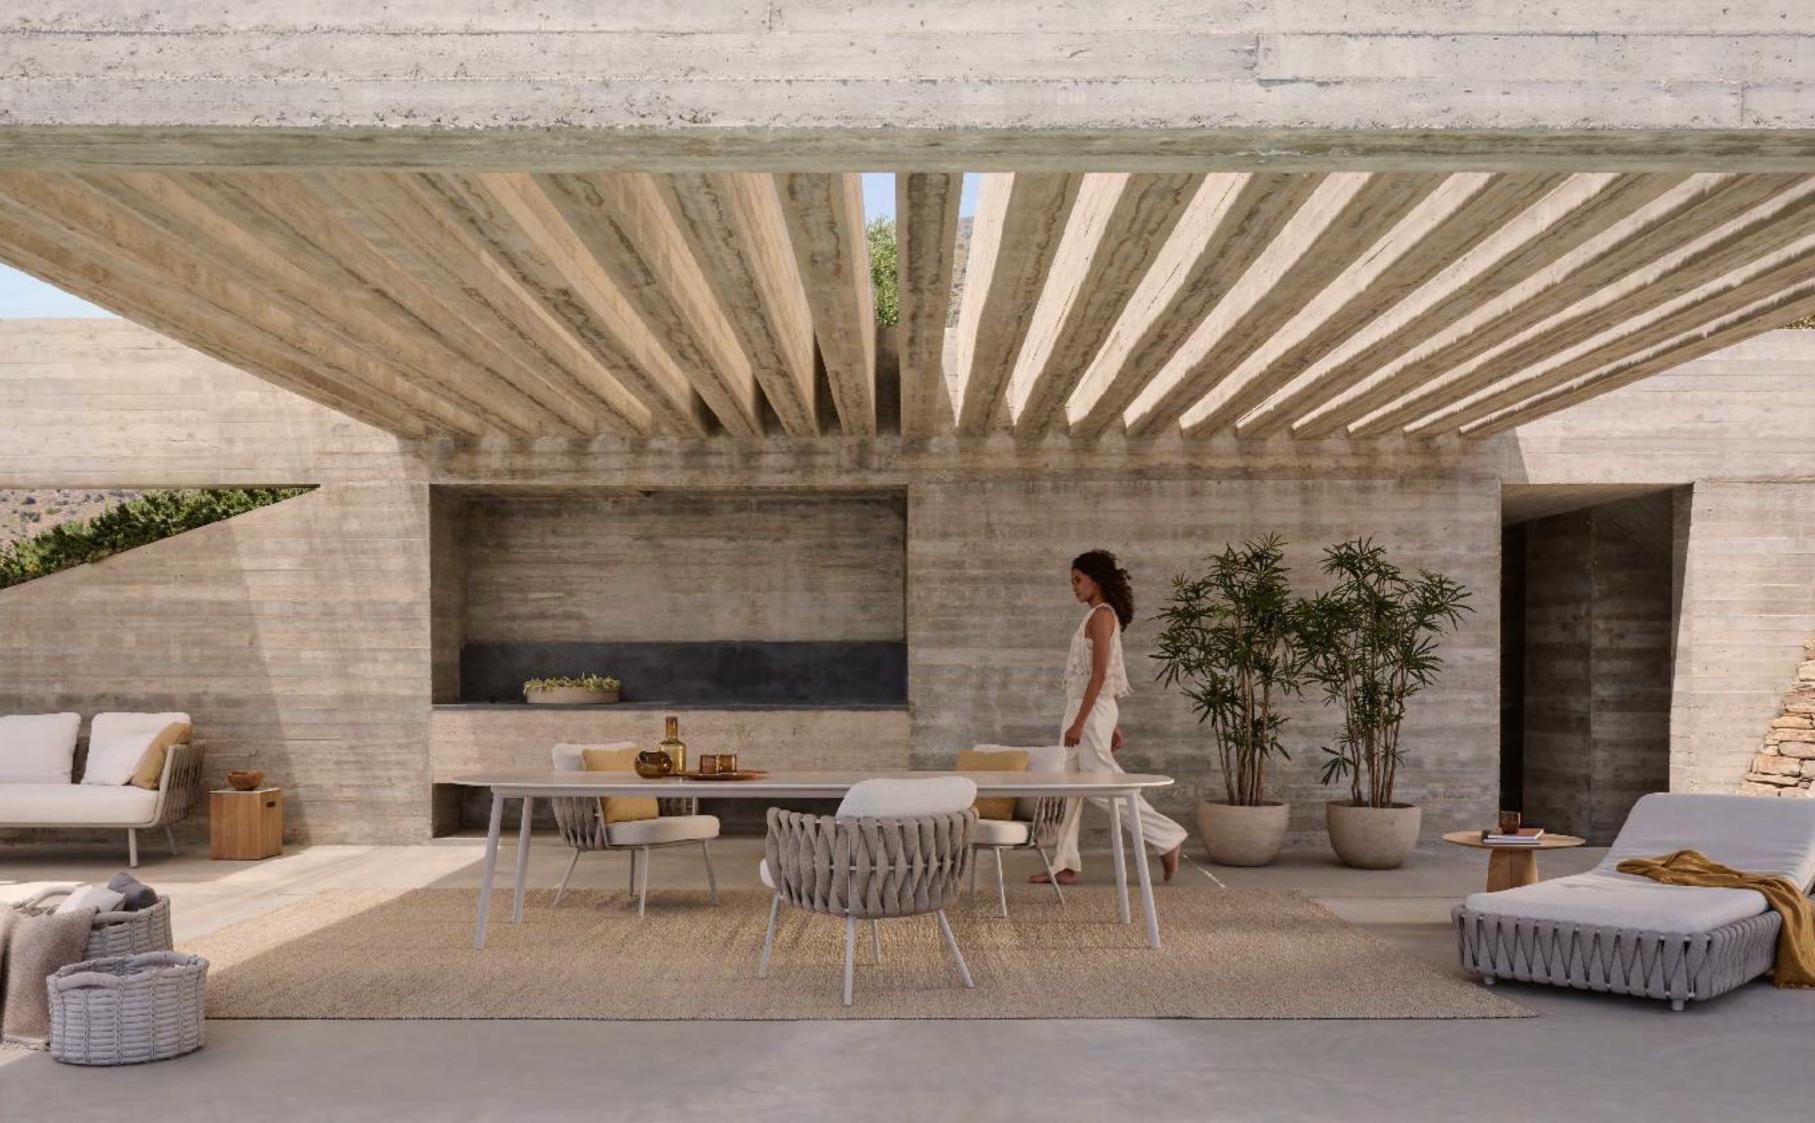

# KOS / PURE

STDIO SEGERS / ANDREI MUNTEANU

The Kos and Pure sofa collection share the warmth of smooth Javanese plantation teak and a clean, simple design. The gentle curve of the Kos chairs and their deep seats provide an excellent seating comfort. The finely balanced proportions of the Pure sofa are offset by soft, deep sofa cushions, which come in two designs and an array of luxury outdoor fabrics. The modular elements, together with the new Pure extensions, can be combined as desired to create welcoming seating areas.

PURE sofa & cabana HEXAGON low table GOBI basket SHINDI rug

current pages

PURE sofa KOS lounge chair T-TABLE low dining table DUNES side table SHINDI rug

PURE sofa
ELIO lounge chair
MAI pouf
DUNES side & coffee table
NATAL ALU X side table
MONSIEUR TRICOT lamp
SHINDI rug

current pages

PURE lounger GOBI basket

KOS dining table, chair & bench

The Illum collection refines and reworks the essence of Scandinavian furniture design. Belgian design duo Merckx & Maes has created a line of finely proportioned pieces based on the pure and graceful curves of traditional wooden furniture. The collection is made of durable coated aluminium, allowing the designers to create a slender silhouette with a solid, weather-resistant metal.