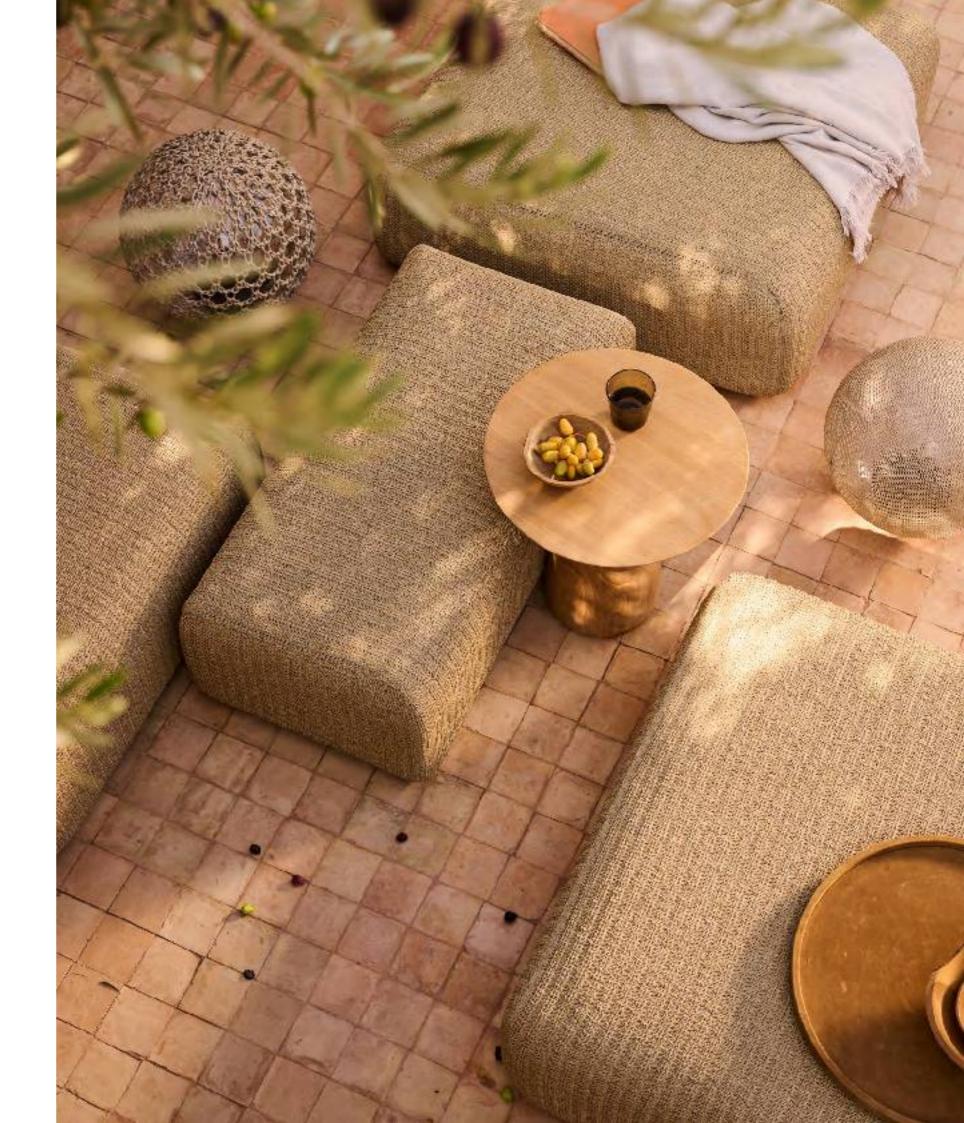

able & lounger

current pages

ILLUM lounger

# NATAL ALU

STUDIO SEGERS

The Natal Alu sofa displays Tribù's design and technical skills with a slender, minimal frame and generous, water repellent sofa cushions. Twenty different modules with two different seat depths can be adapted to fit any space with refined elegance. The wide range in fabrics adds to the flexibility of this timeless design sofa. The Natal Alu dining chairs continue the theme with seats that appear to float within a light frame.



NATAL ALU armchair ILLUM dining table SHINDI rug

current pages

NATAL ALU meridienne ROOTS side table DUNES side table NOMAD pouf

following pages

NATAL ALU sofa T-TABLE coffee table AMANU lounge chair ROOTS side table NATAL ALU X side table TAIRU side table SHINDI rug





# ACCESSORIES







MAI pouf DUNES side table MONSIOEUR TRICOT lamp

OTTO side table DUNES side table LUNA lamp

current pages

MONSIEUR TRICOT lamp LUNA lamp NATAL ALU X side table NOMAD pouf DUNES side table MONSIEUR TRICOT lamp





#### DINING CHAIRS



NODI Yabu Pushelberg 30-31



ILLUM Merckx & Maes 99, 101



NATAL ALU Studio Segers



MOOD Studio Segers 65, 67



AMANU Yabu Pushelberg 15, 16



BRANCH Lievore Altherr Molina 85, 86-87



SENJA Studio Segers 38-39



KOS Studio Segers



ELIO Yabu Pushelberg 45, 46-47



UKIYO Monica Armani 26-27



CTR Piergiorgio Cazzaniga 79, 80-81



TOSCA Monica Armani 63



VISÀ VIS Piergiorgio Cazzaniga



NOMAD Monica Armani 76-77



SURO Christophe Delcourt cover, 8-9, 12-13

#### DINING BENCHES



KOS Studio Segers



ILLUM Merckx & Maes 100-101



VIS