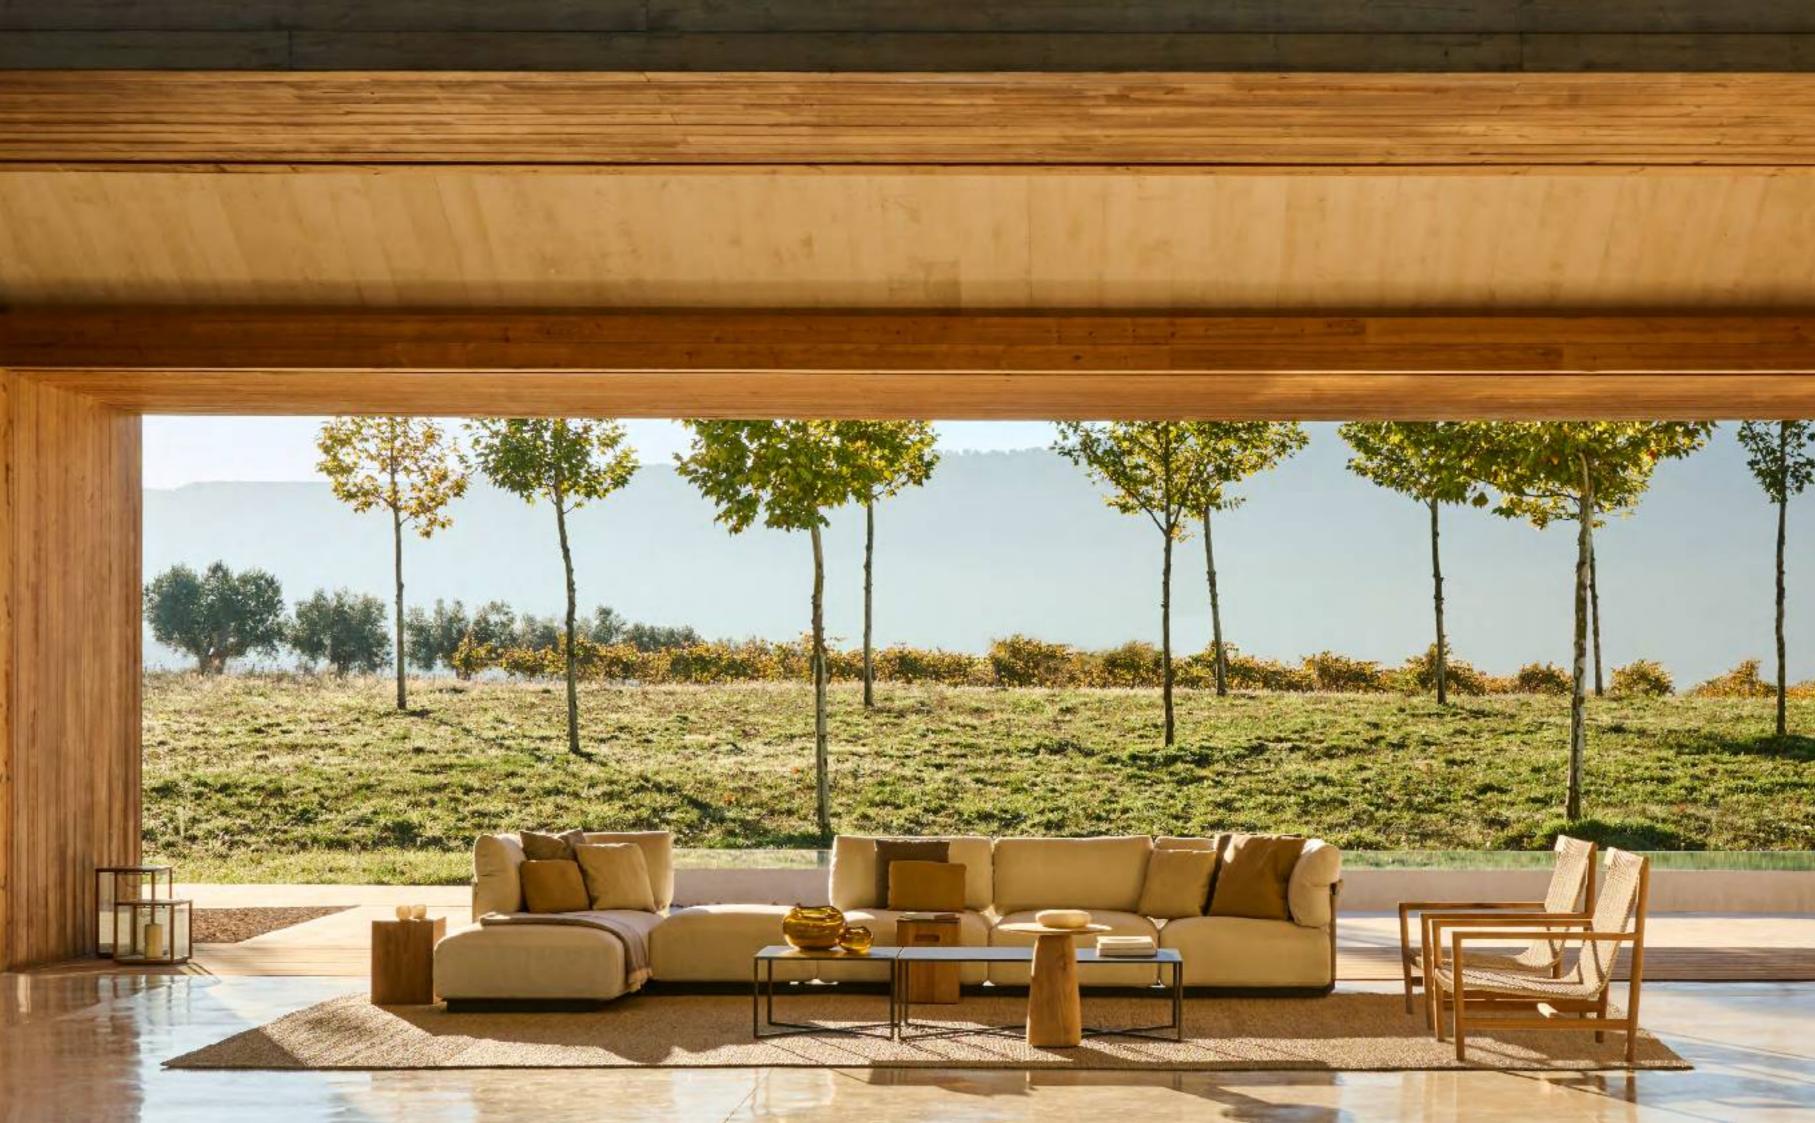

# KOS / PURE

STDIO SEGERS / ANDREI MUNTEANU

The Kos and Pure sofa collection share the warmth of smooth Javanese plantation teak and a clean, simple design. The gentle curve of the Kos chairs and their deep seats provide an excellent seating comfort. The finely balanced proportions of the Pure sofa are offset by soft, deep sofa cushions, which come in two designs and an array of luxury outdoor fabrics. The modular elements, together with the new Pure extensions, can be combined as desired to create welcoming seating areas.

PURE sofa & cabana HEXAGON low table GOBI basket SHINDI rug

current pages

PURE sofa KOS lounge chair T-TABLE low dining table DUNES side table SHINDI rug

PURE sofa
ELIO lounge chair
MAI pouf
DUNES side & coffee table
NATAL ALU X side table
MONSIEUR TRICOT lamp
SHINDI rug