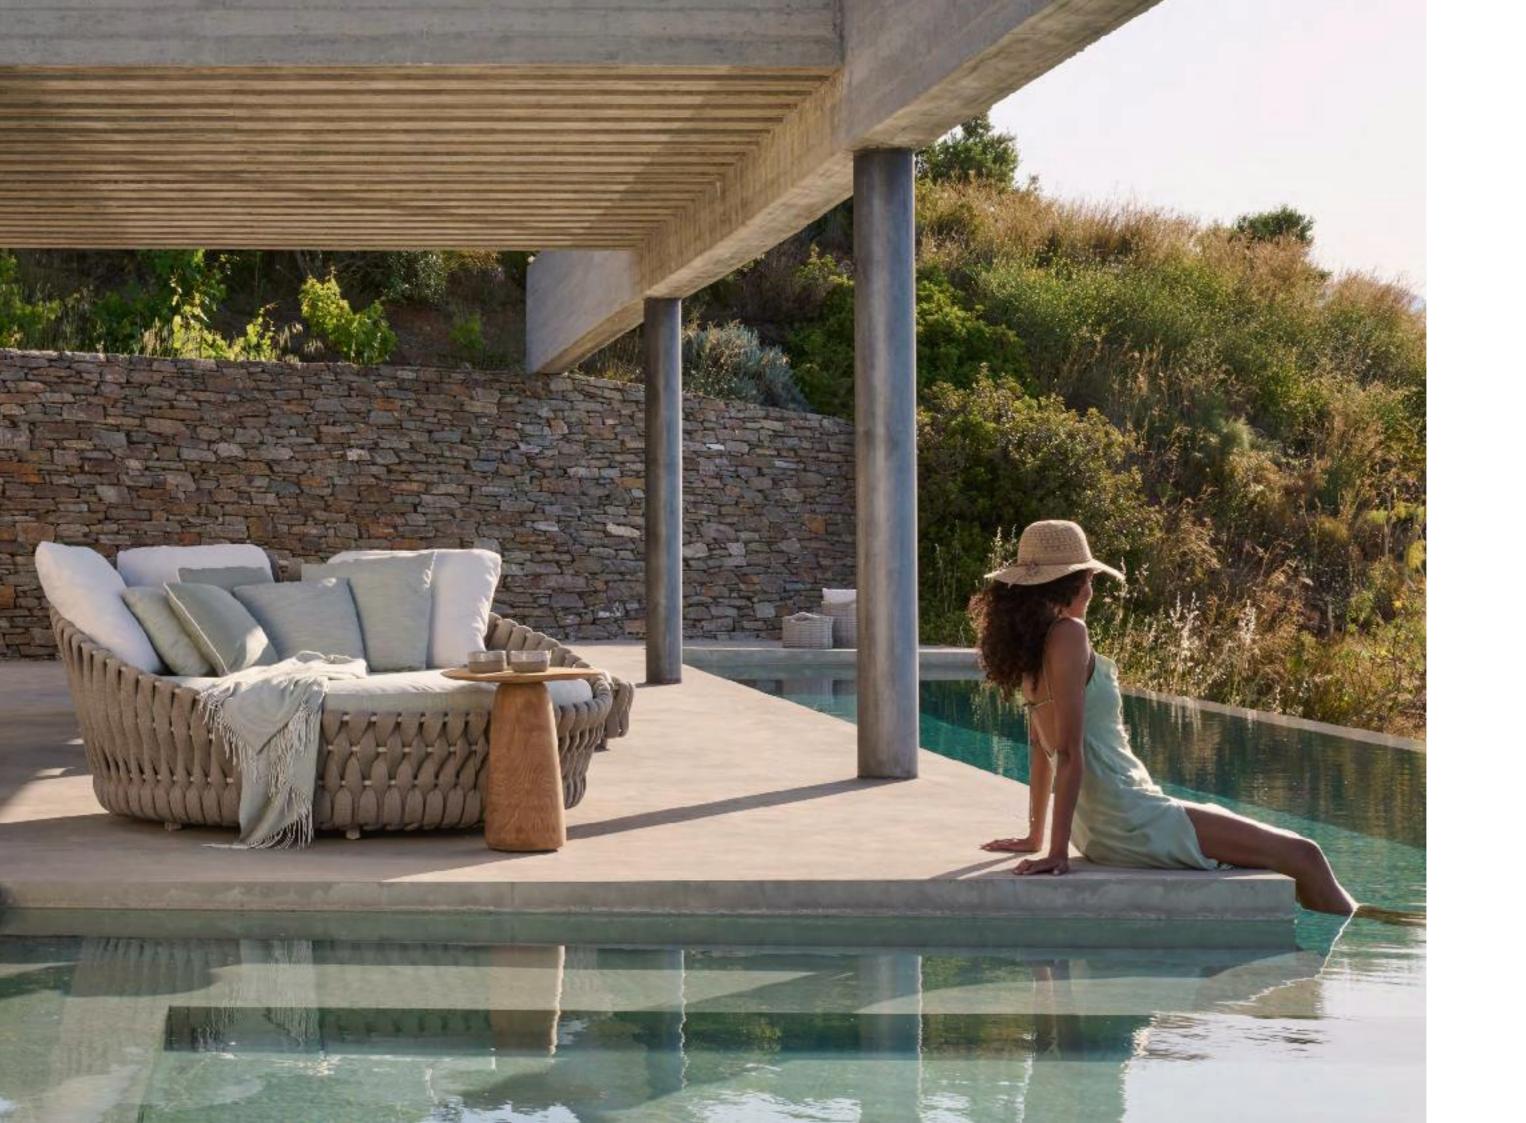

following pages

NODI sofa AMANU lounge chairs NATAL ALU X side table DUNES side table ROOTS side table TAIRU side table LANTERN high & low SHINDI rug

STUDIO SEGERS

Curl up and relax on the Senja sofa. Combine a one-, two- or three-seater module with high or low arms and keep everything you need to hand with an integrated table, console or side table. Complementing the sofa, the Senja lounger offers pure comfort, with soft, voluminous cushions and an optional full-length teak side table. The light design of the Senja chairs, combined with the rhythm of the tightly stretched weave in hemp-based Canax® creates a perfect symbiosis between aesthetics and functionality.