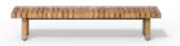

current pages

PURE lounger GOBI basket

KOS dining table, chair & bench

The Illum collection refines and reworks the essence of Scandinavian furniture design. Belgian design duo Merckx & Maes has created a line of finely proportioned pieces based on the pure and graceful curves of traditional wooden furniture. The collection is made of durable coated aluminium, allowing the designers to create a slender silhouette with a solid, weather-resistant metal.

#### DINING BENCHES

KOS Studio Segers

ILLUM Merckx & Maes 100-101

VIS À VIS Piergiorgio Cazzaniga