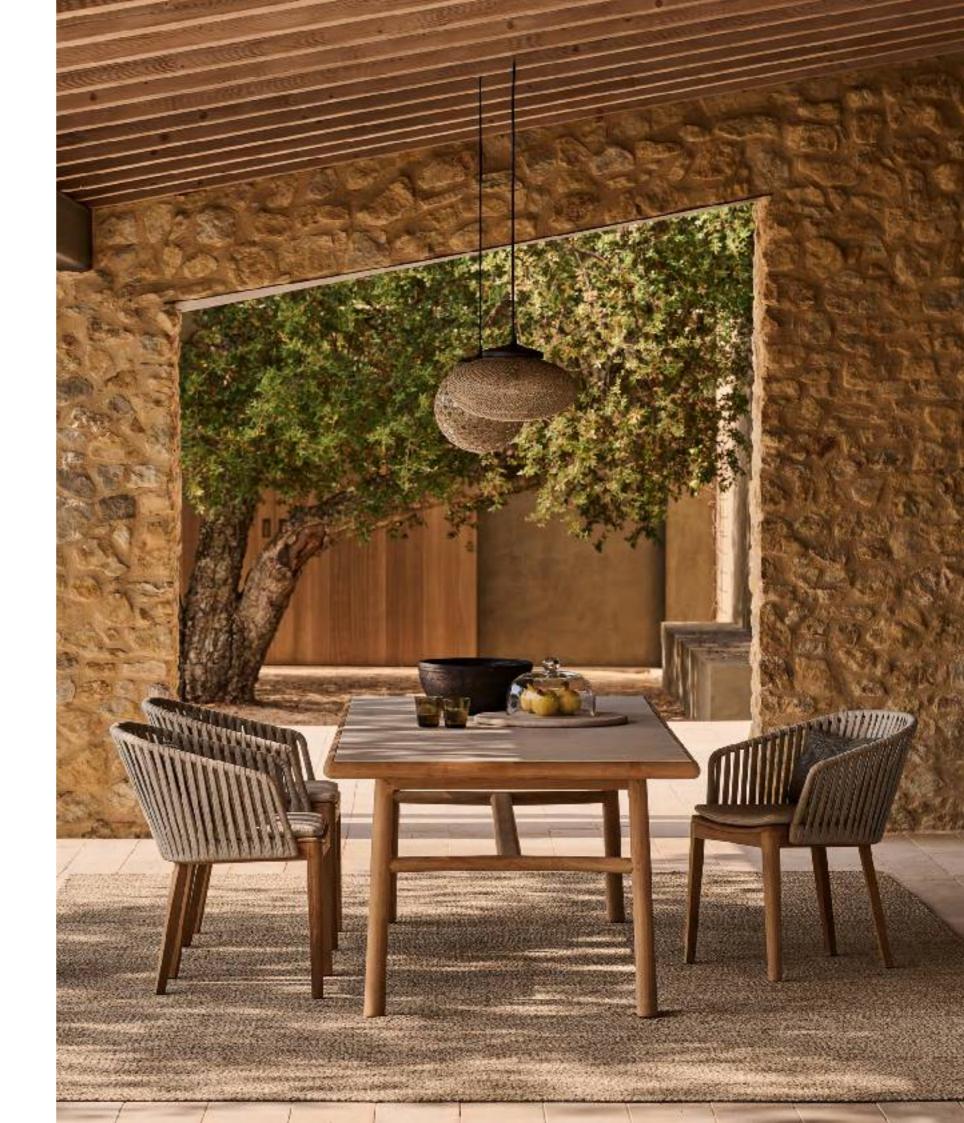

### current pages

TOSCA daybed DUNES side table GOBI basket TOSCA lounger DUNES side table GOBI basket

TOSCA chair TAO table SHINDI rug

4

STUDIO SEGERS

Combining the natural beauty of high-quality plantation teak with a weave in refined, soft to the touch Tricord, the Mood collection is styled with informal comfort and elegance. The supple, weather resistant Tricord straps are handwoven around curved aluminium back frames, complementing the glow of precision-cut teak, finished with gently rounded corners.

MOOD chair UKIYO dining table MONSIEUR TRICOT lamp SHINDI rug

MOOD loungebed & chair T-TABLE dining table DUNES side table

current pages

MOOD lounge chair PURE sofa T-TABLE coffee table DUNES side table SHINDI rug