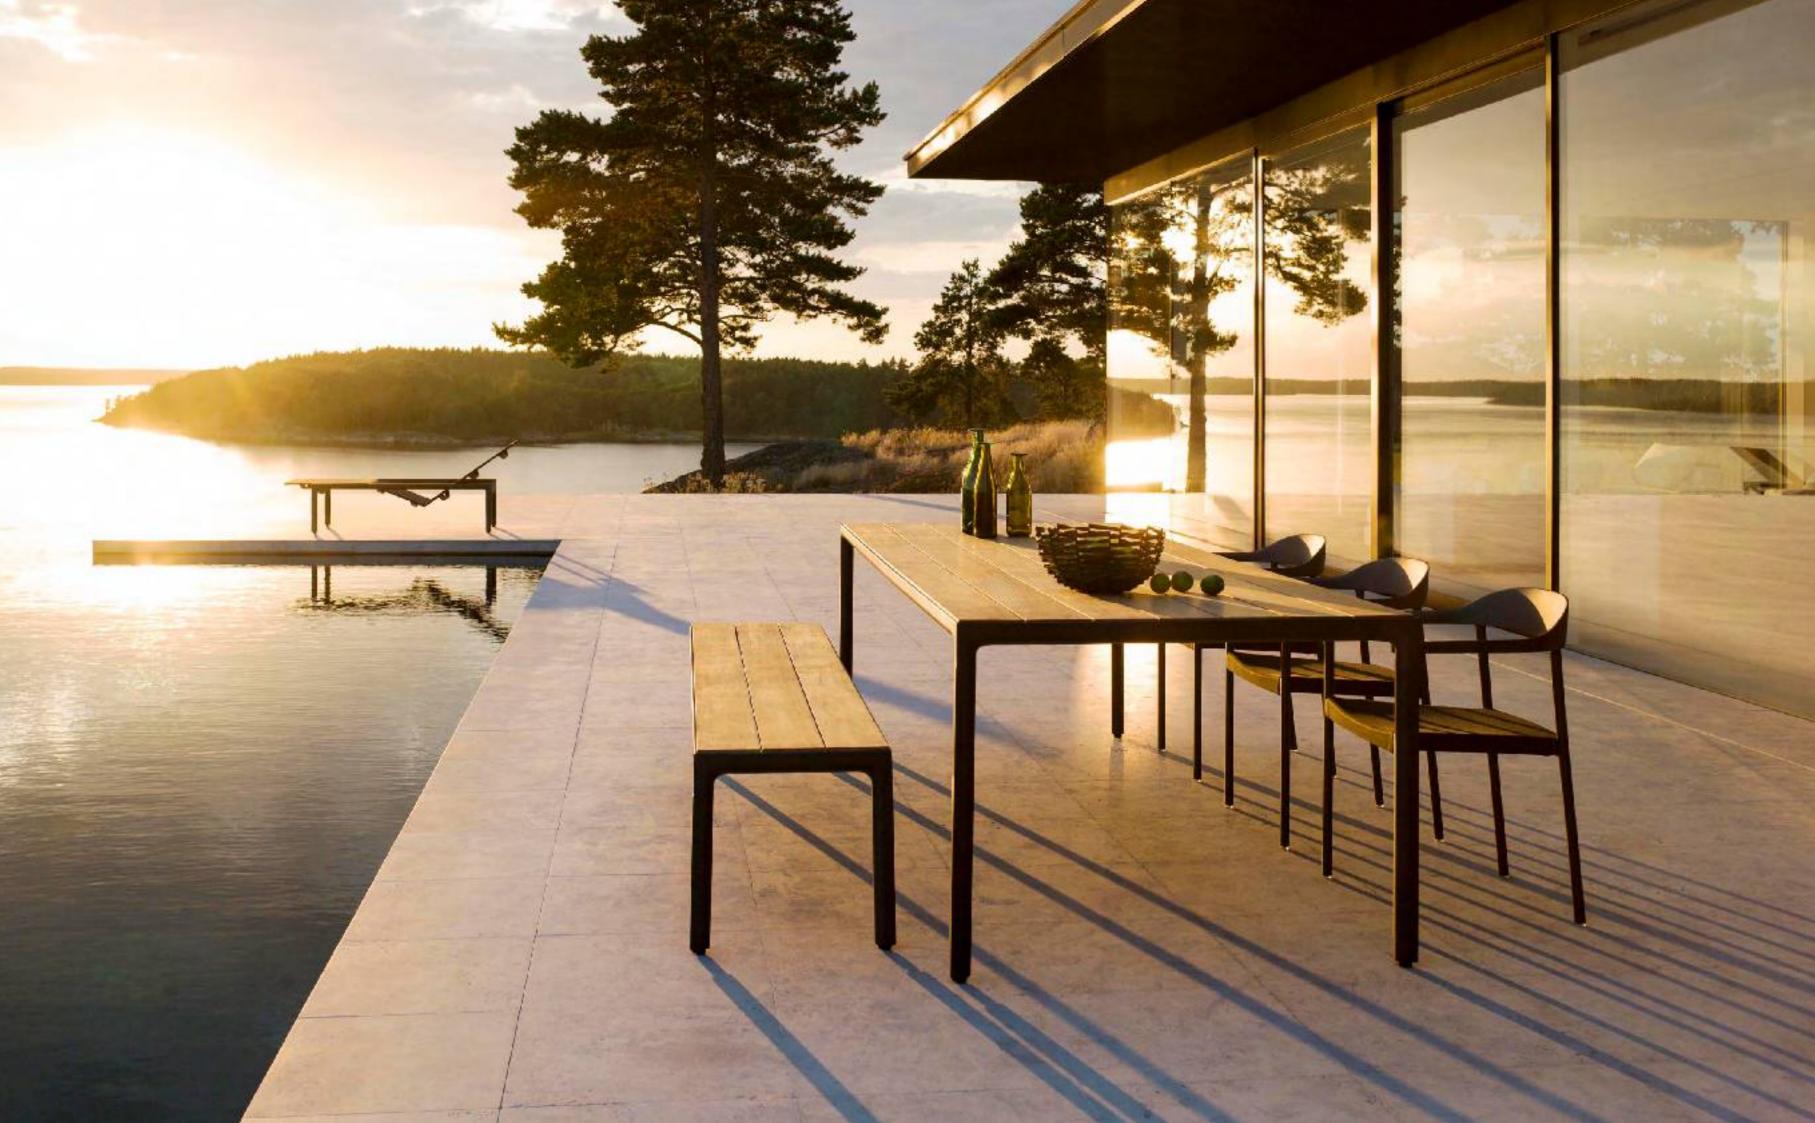

current pages

PURE lounger GOBI basket

KOS dining table, chair & bench

The Illum collection refines and reworks the essence of Scandinavian furniture design. Belgian design duo Merckx & Maes has created a line of finely proportioned pieces based on the pure and graceful curves of traditional wooden furniture. The collection is made of durable coated aluminium, allowing the designers to create a slender silhouette with a solid, weather-resistant metal.