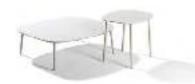

# VIS À VIS

PIERGIORGIO CAZZANIGA

The starting point for the Vis à Vis collection were the loungers created by Cazzaniga, whose aim was to encourage communication in a relaxed atmosphere. The integrated table is designed in a way that two loungers fit into each other and thanks to the flexible bed base, they can be arranged so you lie face to face or alongside each other. The square slats of the side table are repeated in the table top of the dining table and the floating platforms of the modular sofa system, whose comfortable cushions are held in place with invisible supports. Side tables and borders can be added to personalise the look.

VIS À VIS sofa OTTO side table DUNES coffee table LUNA lamp NATAL ALU X side table

VIS À VIS sofa & coffee table OTTO side table DUNES coffee table DUNES side table UKIYO lounge chair SHINDI rug GOBI basket