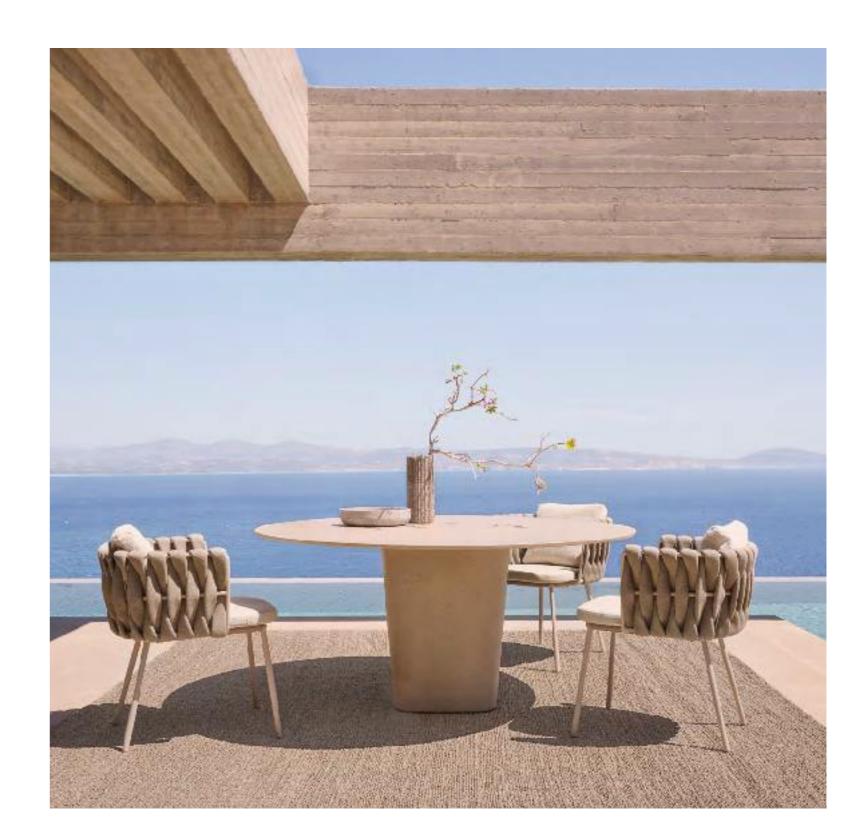

## **AMANU**

YABU PUSHELBERG

The refined Amanu collection brings interior quality outside, combining comfort and sustainability in a design that exudes simplicity and purity. The chairs feature woven, hemp-based Canax® sling seats that seem to float from a slimline-teak frame whose slightly tapered legs provide elegance and grace. The broad, ceramic table top tiles are supported by a discreet, yet sturdy teak frame, creating a remarkable lightness. The rounded edges of both the teak profiles and the outer ceramic tiles, convey a soft and harmonious look.

AMANU chair & table SHINDI rug

AMANU lounge chair, chair & table NODI sofa VIS À VIS coffee table TAIRU side table SHINDI rug

current pages

AMANU lounge chair

20

MONICA ARMANI

After visiting Japan, designer Monica Armani was inspired by its culture and writing system. Delicate yet uniquely shaped brushstrokes shape a world of stories and tales, as does the Ukiyo collection, effortlessly balancing elegance, design and comfort. Each collection piece perfectly blends in with nature while remaining etched into the view and your memory, its meticulous design telling a story of outdoor pleasure.