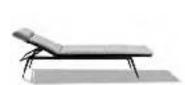

current pages

PURE lounger GOBI basket

KOS dining table, chair & bench

The Illum collection refines and reworks the essence of Scandinavian furniture design. Belgian design duo Merckx & Maes has created a line of finely proportioned pieces based on the pure and graceful curves of traditional wooden furniture. The collection is made of durable coated aluminium, allowing the designers to create a slender silhouette with a solid, weather-resistant metal.