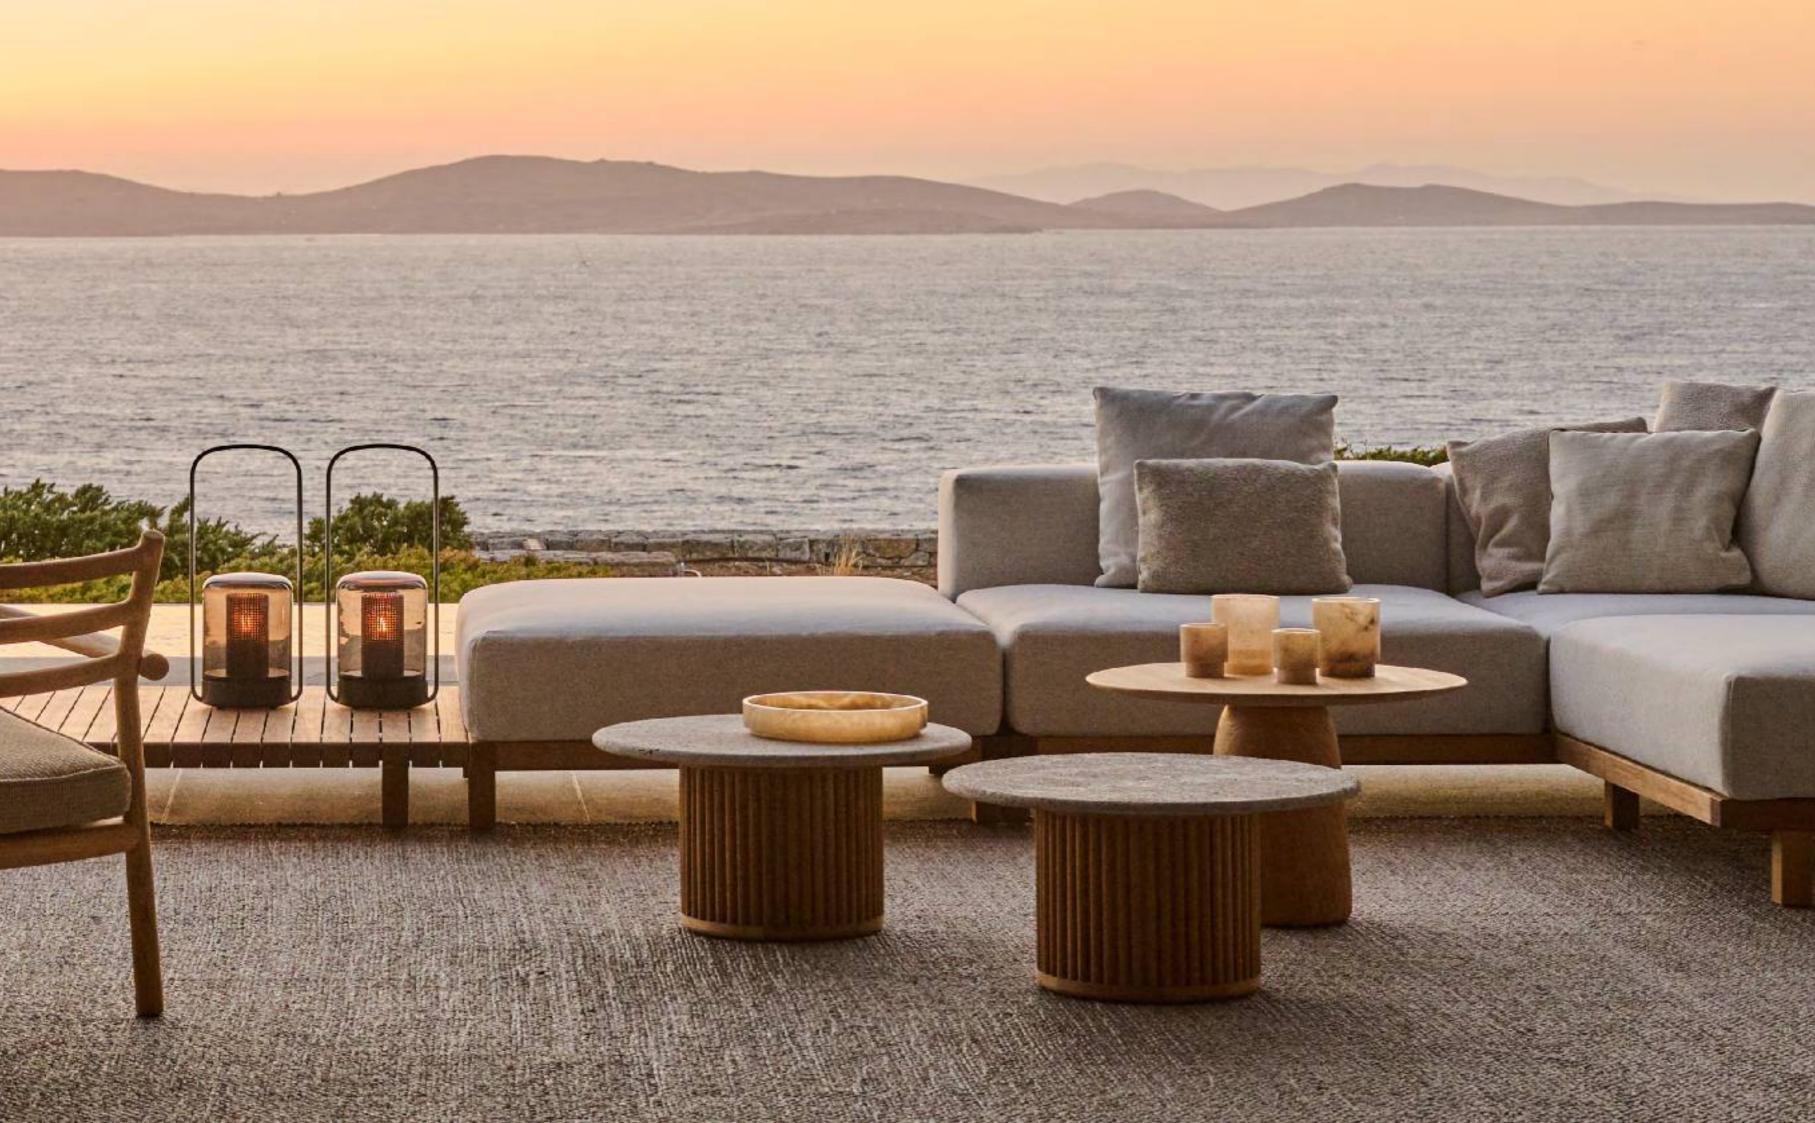

# KOS / PURE

STDIO SEGERS / ANDREI MUNTEANU

The Kos and Pure sofa collection share the warmth of smooth Javanese plantation teak and a clean, simple design. The gentle curve of the Kos chairs and their deep seats provide an excellent seating comfort. The finely balanced proportions of the Pure sofa are offset by soft, deep sofa cushions, which come in two designs and an array of luxury outdoor fabrics. The modular elements, together with the new Pure extensions, can be combined as desired to create welcoming seating areas.

PURE sofa & cabana HEXAGON low table GOBI basket SHINDI rug

current pages

PURE sofa KOS lounge chair T-TABLE low dining table DUNES side table SHINDI rug

PURE sofa
ELIO lounge chair
MAI pouf
DUNES side & coffee table
NATAL ALU X side table
MONSIEUR TRICOT lamp
SHINDI rug