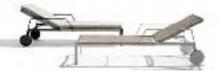

# VIS À VIS

PIERGIORGIO CAZZANIGA

The starting point for the Vis à Vis collection were the loungers created by Cazzaniga, whose aim was to encourage communication in a relaxed atmosphere. The integrated table is designed in a way that two loungers fit into each other and thanks to the flexible bed base, they can be arranged so you lie face to face or alongside each other. The square slats of the side table are repeated in the table top of the dining table and the floating platforms of the modular sofa system, whose comfortable cushions are held in place with invisible supports. Side tables and borders can be added to personalise the look.

VIS À VIS sofa OTTO side table DUNES coffee table LUNA lamp NATAL ALU X side table

VIS À VIS sofa & coffee table OTTO side table DUNES coffee table DUNES side table UKIYO lounge chair SHINDI rug GOBI basket