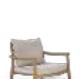

following pages

MOOD sofa & lounge chair PURE sofa T-TABLE coffee table DUNES side table OTTO side table LUNA lamp TAIRU side table SHINDI rug

MONICA ARMANI

Nomad represents 'noble teak wood' for its warmth, smoothness and strength. Slender legs and contoured armrests give its profile a certain elegance. Tailored cushions add luxury and comfort to its uniquely curved. Nomad, like its name, works well wherever it is placed.