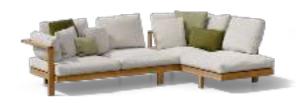

# KOS / PURE

STDIO SEGERS / ANDREI MUNTEANU

The Kos and Pure sofa collection share the warmth of smooth Javanese plantation teak and a clean, simple design. The gentle curve of the Kos chairs and their deep seats provide an excellent seating comfort. The finely balanced proportions of the Pure sofa are offset by soft, deep sofa cushions, which come in two designs and an array of luxury outdoor fabrics. The modular elements, together with the new Pure extensions, can be combined as desired to create welcoming seating areas.

PURE sofa & cabana HEXAGON low table GOBI basket SHINDI rug

current pages

PURE sofa KOS lounge chair T-TABLE low dining table DUNES side table SHINDI rug

PURE sofa
ELIO lounge chair
MAI pouf
DUNES side & coffee table
NATAL ALU X side table
MONSIEUR TRICOT lamp
SHINDI rug

current pages

PURE lounger GOBI basket

KOS dining table, chair & bench

The Illum collection refines and reworks the essence of Scandinavian furniture design. Belgian design duo Merckx & Maes has created a line of finely proportioned pieces based on the pure and graceful curves of traditional wooden furniture. The collection is made of durable coated aluminium, allowing the designers to create a slender silhouette with a solid, weather-resistant metal.