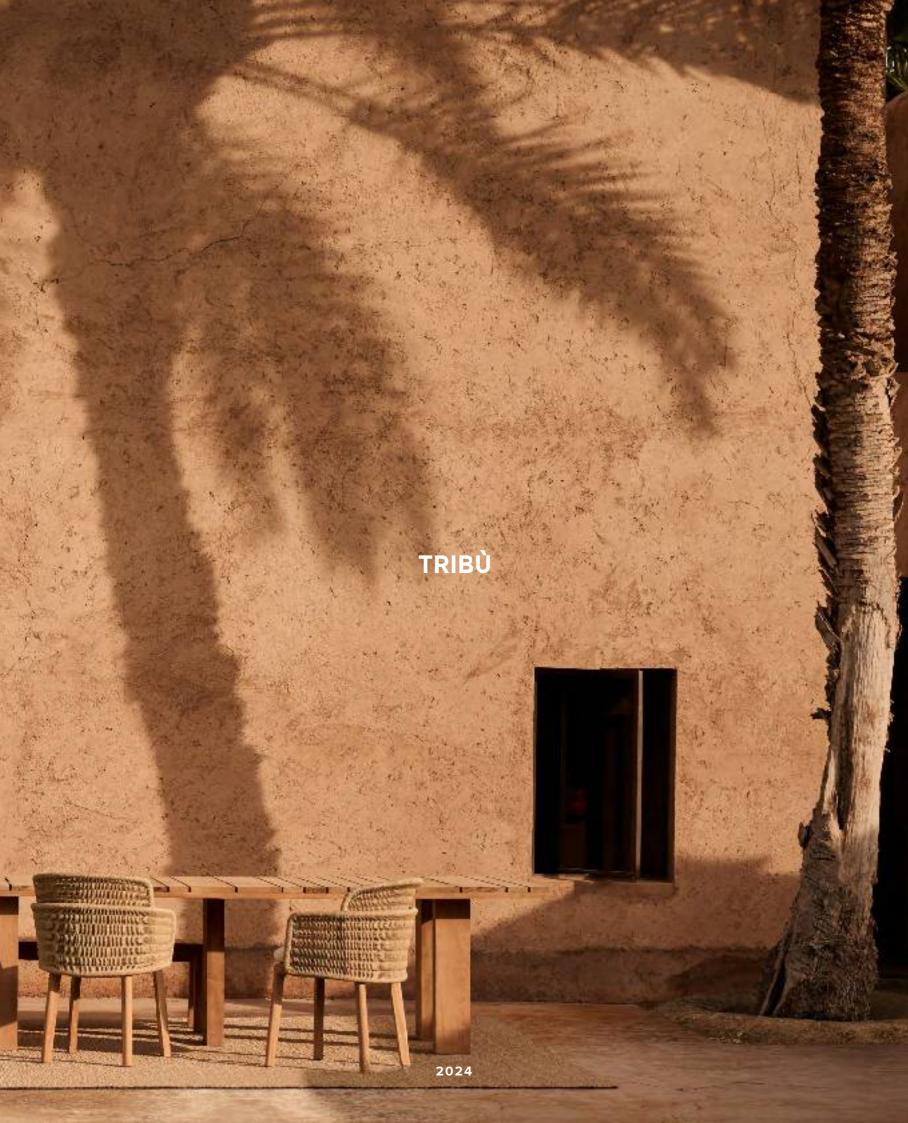

Have a wonderful outdoor year.

Koen & Tom De Cock

TRIBÙ

CHRISTOPHE DELCOURT

Suro's sophisticated material combination creates a comfortable and inviting cocoon-like seat reminiscent of flower petals. The wood or aluminium frame adds simplicity and solidity to the seat's structure, while the weave of the round fiber backrest provides embracing comfort. Delcourt's approach resembles a sculptor's, perfectly blending form and function to create a timeless refined design.

SURO lounge chair

SURO lounge chair PURE sofa MAI pouf DUNES low dining table ROOTS side table NATAL ALU X side table SHINDI rug

current pages

SURO lounge chair & banquette OTTO coffee table DUNES low dining table NOMAD pouf LUNA lamp SHINDI rug