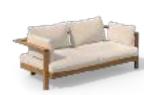

# KOS / PURE

STDIO SEGERS / ANDREI MUNTEANU

The Kos and Pure sofa collection share the warmth of smooth Javanese plantation teak and a clean, simple design. The gentle curve of the Kos chairs and their deep seats provide an excellent seating comfort. The finely balanced proportions of the Pure sofa are offset by soft, deep sofa cushions, which come in two designs and an array of luxury outdoor fabrics. The modular elements, together with the new Pure extensions, can be combined as desired to create welcoming seating areas.

PURE sofa & cabana HEXAGON low table GOBI basket SHINDI rug

current pages

PURE sofa KOS lounge chair T-TABLE low dining table DUNES side table SHINDI rug

PURE sofa
ELIO lounge chair
MAI pouf
DUNES side & coffee table
NATAL ALU X side table
MONSIEUR TRICOT lamp
SHINDI rug

current pages

PURE lounger GOBI basket

KOS dining table, chair & bench

The Illum collection refines and reworks the essence of Scandinavian furniture design. Belgian design duo Merckx & Maes has created a line of finely proportioned pieces based on the pure and graceful curves of traditional wooden furniture. The collection is made of durable coated aluminium, allowing the designers to create a slender silhouette with a solid, weather-resistant metal.