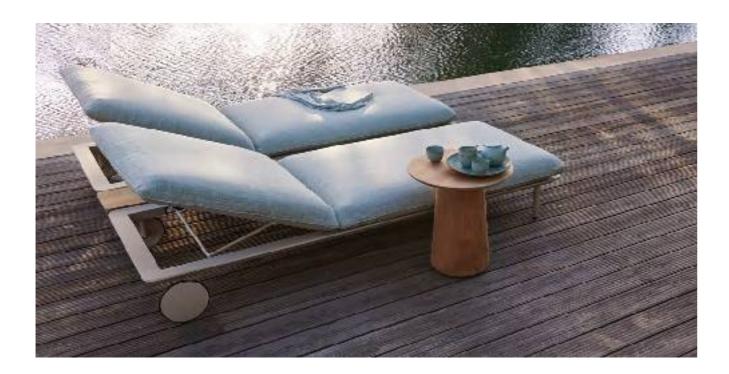

wo- or three-seater module with high or low arms and keep everything you need to hand with an integrated table, console or side table. Complementing the sofa, the Senja lounger offers pure comfort, with soft, voluminous cushions and an optional full-length teak side table. The light design of the Senja chairs, combined with the rhythm of the tightly stretched weave in hemp-based Canax® creates a perfect symbiosis between aesthetics and functionality.





SENJA lounge chair DUNES side & coffee table

current pages

SENJA chair NOX dining table SHINDI rug



SENJA lounge chair & sofa DUNES coffee table BRANCH coffee table TAIRU side table MONSIEUR TRICOT lamp SHINDI rug

current pages

SENJA lounger DUNES side table

SENJA lounge chair & sofa T-TABLE low dining table NOMAD pouf SHINDI rug





44



YABU PUSHELBERG

Elio, referring to the Greek sun god Helios, is inspired by the motion of light, reflecting and refracting on landscapes and objects throughout the day. The rich gradient effect in the seat and backrest, achieved by weaving multiple colours of yarn into one strand, mimics the gentle touch of light. Elio is characterised by a softly rounded silhouette that draws inwards to create a warm, intimate shelter.



ELIO chair ILLUM dining table

current pages

ELIO chair OTTO dining table

following pages

ELIO lounge chair MOOD sofa MAI pouf OTTO side table DUNES coffee table





# VIS À VIS

PIERGIORGIO CAZZANIGA

The starting point for the Vis à Vis collection were the loungers created by Cazzaniga, whose aim was to encourage communication in a relaxed atmosphere. Th