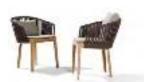

following pages

NODI sofa AMANU lounge chairs NATAL ALU X side table DUNES side table ROOTS side table TAIRU side table LANTERN high & low SHINDI rug

STUDIO SEGERS

Curl up and relax on the Senja sofa. Combine a one-, two- or three-seater module with high or low arms and keep everything you need to hand with an integrated table, console or side table. Complementing the sofa, the Senja lounger offers pure comfort, with soft, voluminous cushions and an optional full-length teak side table. The light design of the Senja chairs, combined with the rhythm of the tightly stretched weave in hemp-based Canax® creates a perfect symbiosis between aesthetics and functionality.