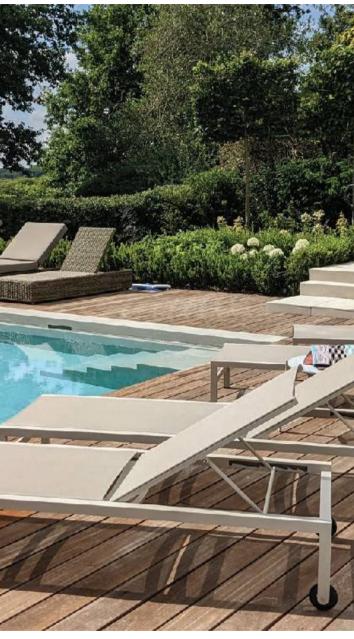

Wabi sofa upholstered in Samo cord col:CS61 Cushions in avorio and sand/arancio/ghiaccio Ray rugs in col:sand

Sabi sunbed Frame side table

Niek collection

Charlotte Sanderson Garden Design

Sunsquare automatic shading system