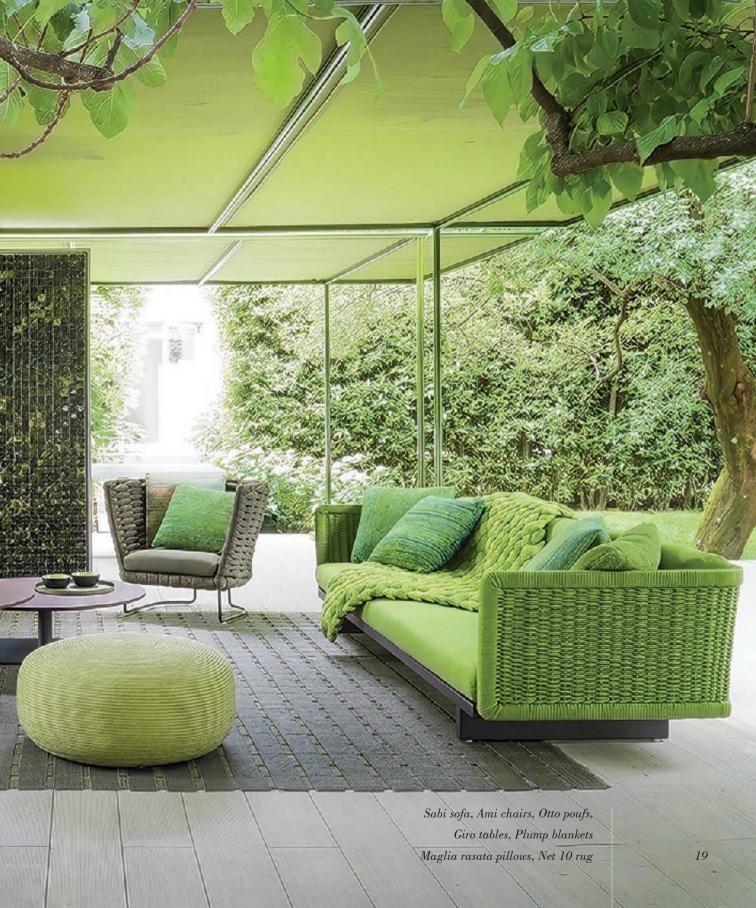

Astoria sofa and lounge chairs

Combine hand crafted and engineered materials in the colours of nature

Sabi sofas Float chaise Sunset table Giro table Wind low rug Sika basket

Eclipse seating with Bopifil structure in col:Caramel
Manta chair woven in Polycore, col:Nude
Traccia table frame and top in col:Agave