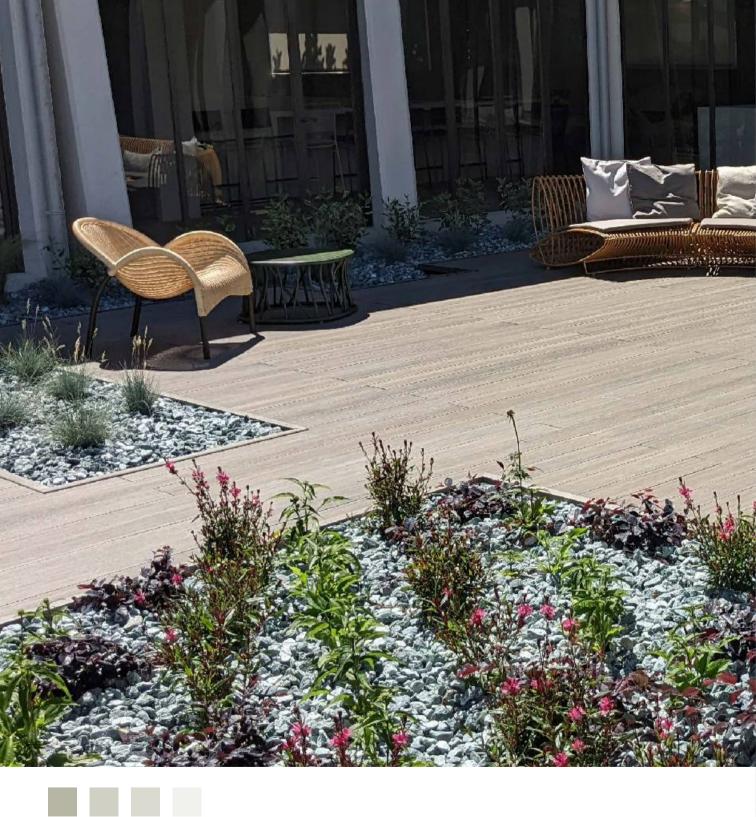

Astoria sofa and lounge chairs

Combine hand crafted and engineered materials in the colours of nature

Sabi sofas Float chaise Sunset table Giro table Wind low rug Sika basket

Eclipse seating with Bopifil structure in col:Caramel
Manta chair woven in Polycore, col:Nude
Traccia table frame and top in col:Agave