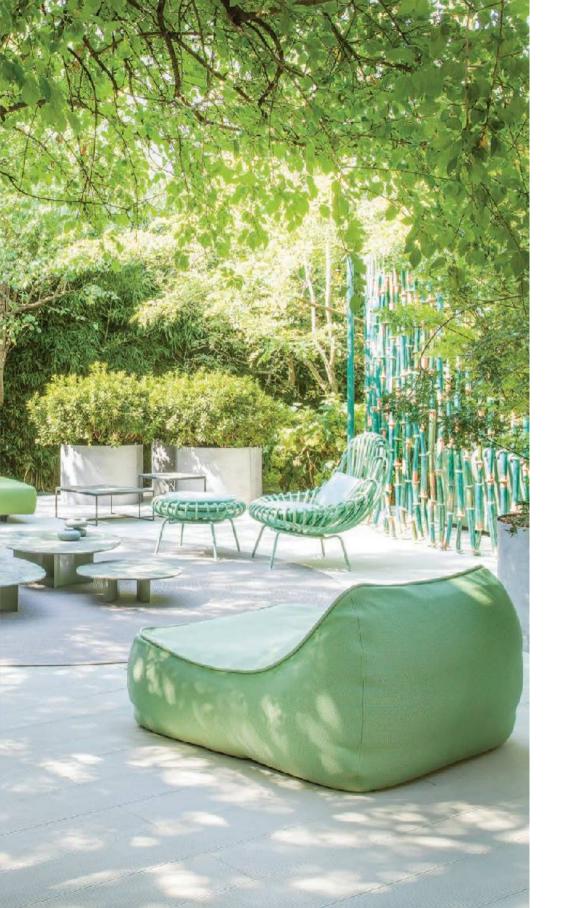

Astoria sofa and lounge chairs

Combine hand crafted and engineered materials in the colours of nature

Sabi sofas Float chaise Sunset table Giro table Wind low rug Sika basket

Eclipse seating with Bopifil structure in col:Caramel
Manta chair woven in Polycore, col:Nude
Traccia table frame and top in col:Agave