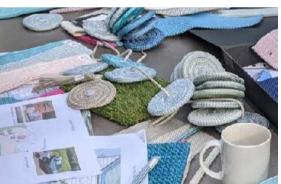

The sustainably sourced teak wood of Gijs is perfect for fabrics in natural colours in neutral shades

Float Chaise Brio fabric upholstery rose/fushia/rose

CTR dining chair

The hand-woven Tricord yarn that forms the back of the CTR chair offers lightness and transparency.