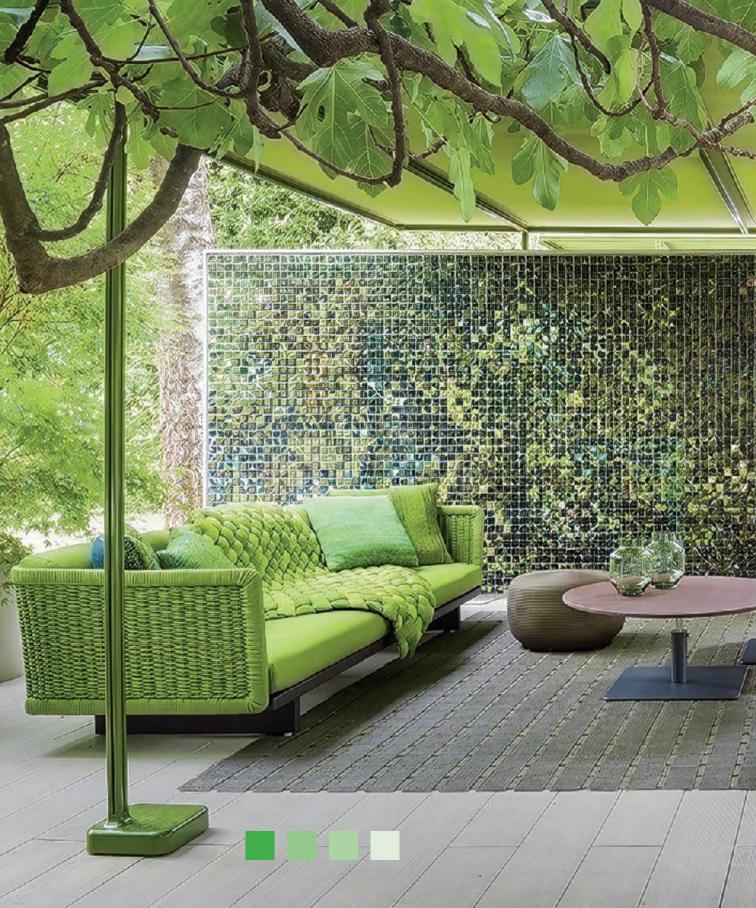

Astoria sofa and lounge chairs

Combine hand crafted and engineered materials in the colours of nature

Sabi sofas Float chaise Sunset table Giro table Wind low rug Sika basket

Eclipse seating with Bopifil structure in col:Caramel
Manta chair woven in Polycore, col:Nude
Traccia table frame and top in col:Agave