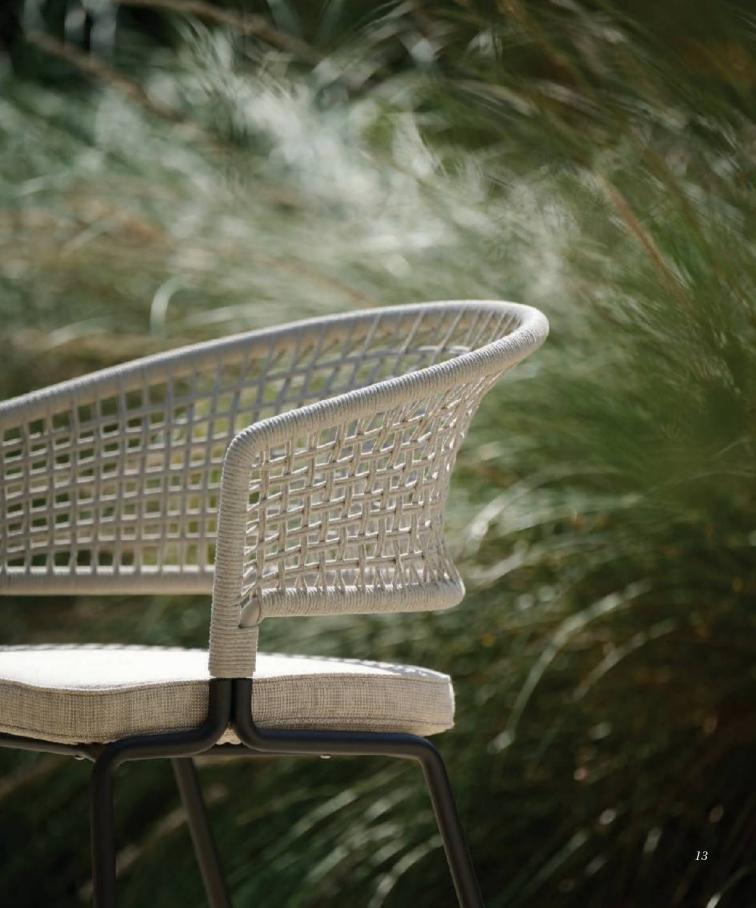

The sustainably sourced teak wood of Gijs is perfect for fabrics in natural colours in neutral shades

Float Chaise Brio fabric upholstery rose/fushia/rose

CTR dining chair

The hand-woven Tricord yarn that forms the back of the CTR chair offers lightness and transparency.