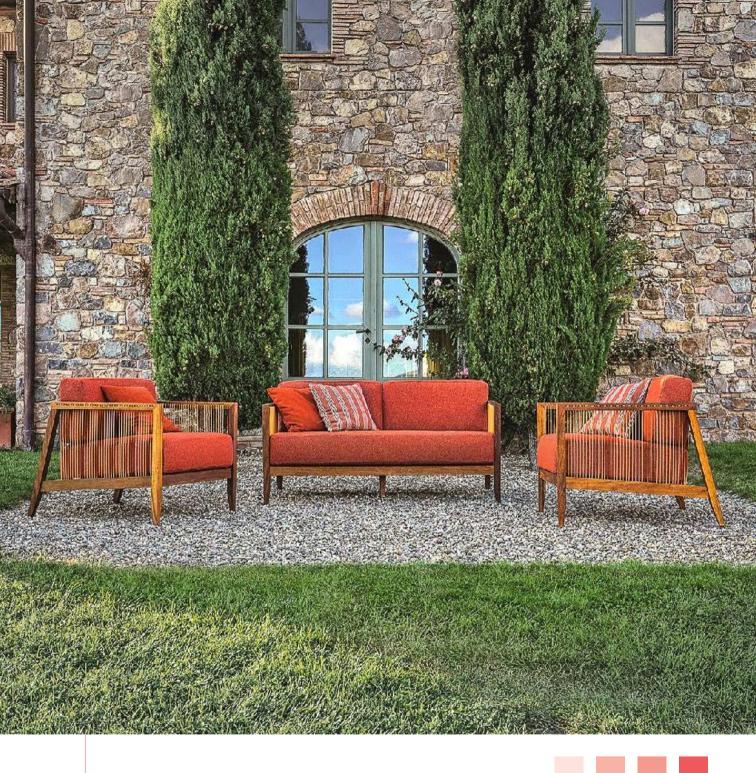

Kos armchairs
Astro Parasol

Pure lounge collection

Natal Alu sunbeds

Natal Alu sofa

Sabi lounge chair upholstered in colours of autumn

Orlando platform Sabi lounge chairs

The delicate ribbon flowers on the Spring ottomans are hand woven onto Kimia mesh fabric. Each one of the different lava stone tiles of the Bloom table are hand decorated with glass