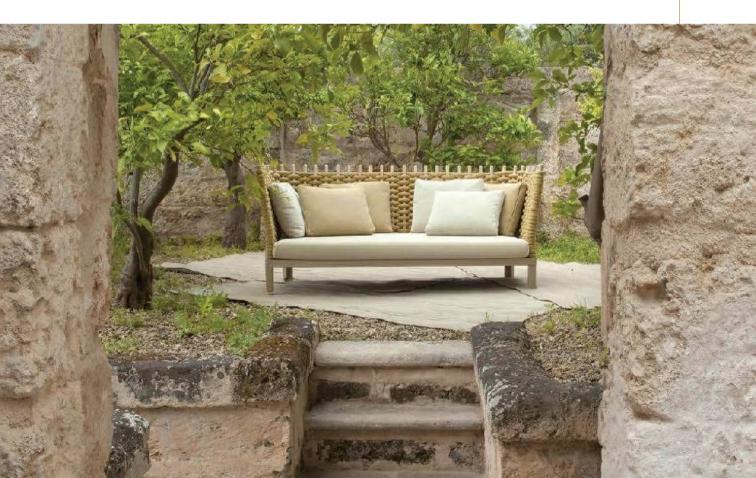

dining chair



The hand-woven Tricord yarn that forms the back of the CTR chair offers lightness and transparency.



Tosca daybed Drops side table













Iroko is an oily, waxy wood with a medium to coarse texture that is highly resistant to changes in moisture.

The colour tends to darken over time before it weathers to a beautiful silvery grey.



Astoria sofa and lounge chairs

Combine hand crafted and engineered materials in the colours of nature







Sabi sofas Float chaise Sunset table Giro table Wind low rug Sika basket







Eclipse seating with Bopifil structure in col:Caramel
Manta chair woven in Polycore, col:Nude
Traccia table frame and top in col:Agave



Wabi sofa upholstered in Samo cord col:CS61 Cushions in avorio and sand/arancio/ghiaccio Ray rugs in col:sand





Sabi sunbed Frame side table









Niek collection





Charlotte Sanderson Garden Design

Sunsquare automatic shading system













#### Lava pot



#### Manta lounge chairs









Senja sunlounger Dunes side table





Jardin lounge chairs, handwoven in lavender Twiggy cord Cerchi side tables, cast in majolica ceramic Shield planter in avorio painted steel





















Sienna extending table

Kos armchairs
Astro Parasol

Pure lounge collection

Natal Alu sunbeds

Natal Alu sofa



Sabi lounge chair upholstered in colours of autumn







Orlando platform Sabi lounge chairs





The delicate ribbon flowers on the Spring ottomans are hand woven onto Kimia mesh fabric. Each one of the different lava stone tiles of the Bloom table are hand decorated with glass







S