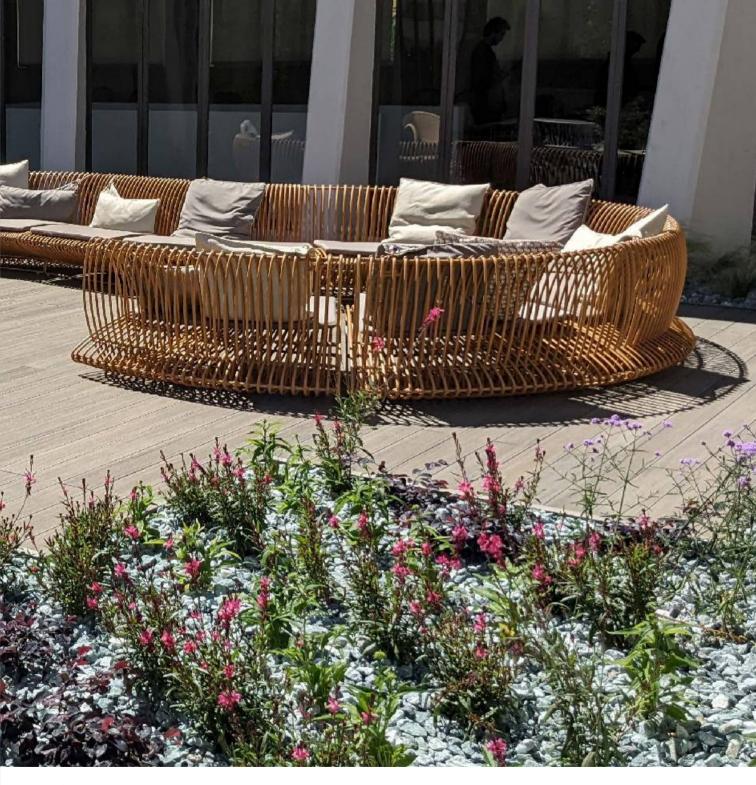

Astoria sofa and lounge chairs

Combine hand crafted and engineered materials in the colours of nature

Sabi sofas Float chaise Sunset table Giro table Wind low rug Sika basket

Eclipse seating with Bopifil structure in col:Caramel
Manta chair woven in Polycore, col:Nude
Traccia table frame and top in col:Agave