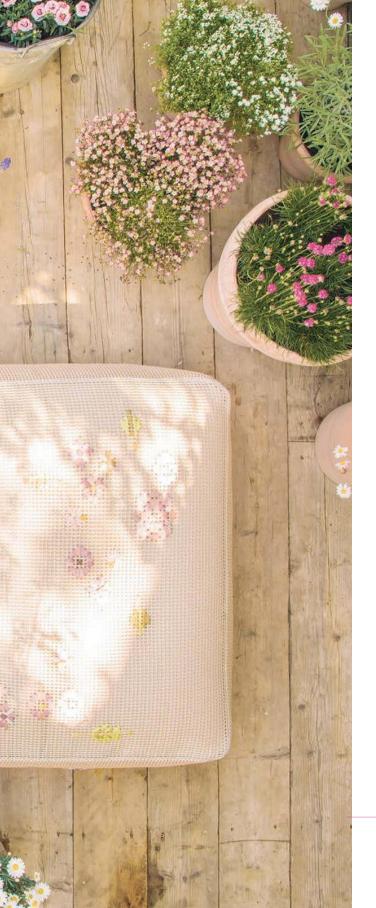

Kos armchairs
Astro Parasol

Pure lounge collection

Natal Alu sunbeds

Natal Alu sofa

Sabi lounge chair upholstered in colours of autumn

Orlando platform Sabi lounge chairs

The delicate ribbon flowers on the Spring ottomans are hand woven onto Kimia mesh fabric. Each one of the different lava stone tiles of the Bloom table are hand decorated with glass

Spring ottoman
Bloom table

Orlando sofa
Float chair
Otto poufs
Isole tables
Heron tables
Guinco lounge chairs
Zoe rug

Reflect the colours of the garden to achieve harmony and balance

Nesso dining table Amable dining chair Resort shade structure