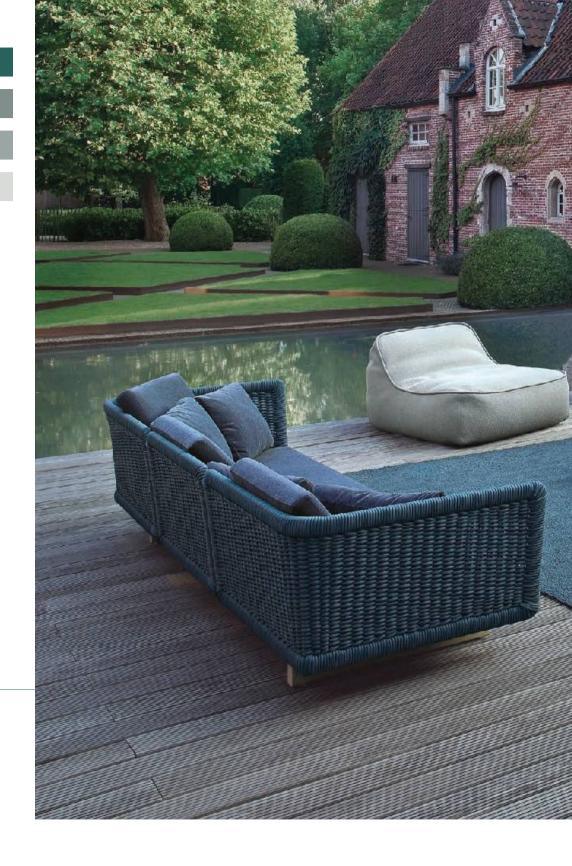

r spaces, we bring our knowledge of products and materials to develop unique solutions that complement your planting scheme and enhance your way of living.







The sustainably sourced teak wood of Gijs is perfect for fabrics in natural colours in neutral shades









Float Chaise Brio fabric upholstery rose/fushia/rose

CTR dining chair



The hand-woven Tricord yarn that forms the back of the CTR chair offers lightness and transparency.



Tosca daybed Drops side table













Iroko is an oily, waxy wood with a medium to coarse texture that is highly resistant to changes in moisture.

The colour tends to darken over time before it weathers to a beautiful silvery grey.



Astoria sofa and lounge chairs

Combine hand crafted and engineered materials in the colours of nature







Sabi sofas Float chaise Sunset table Giro table Wind low rug Sika basket







Eclipse seating with Bopifil structure in col:Caramel
Manta chair woven in Polycore, col:Nude
Traccia table frame and top in col:Agave



Wabi sofa upholstered in Samo cord col:CS61 Cushions in avorio and sand/arancio/ghiaccio Ray rugs in col:sand





Sabi sunbed Frame side table









Niek collection





Charlotte Sanderson Garden Design

Sunsquare automatic shading system













#### Lava pot



#### Manta lounge chairs









Senja sunlounger Dunes side table





Jardin lounge chairs, handwoven in lavender Twiggy cord Cerchi side tables, cast in majolica ceramic Shield planter in avorio painted steel





















Sienna extending table

Kos armchairs
Astro Parasol

Pure lounge collect