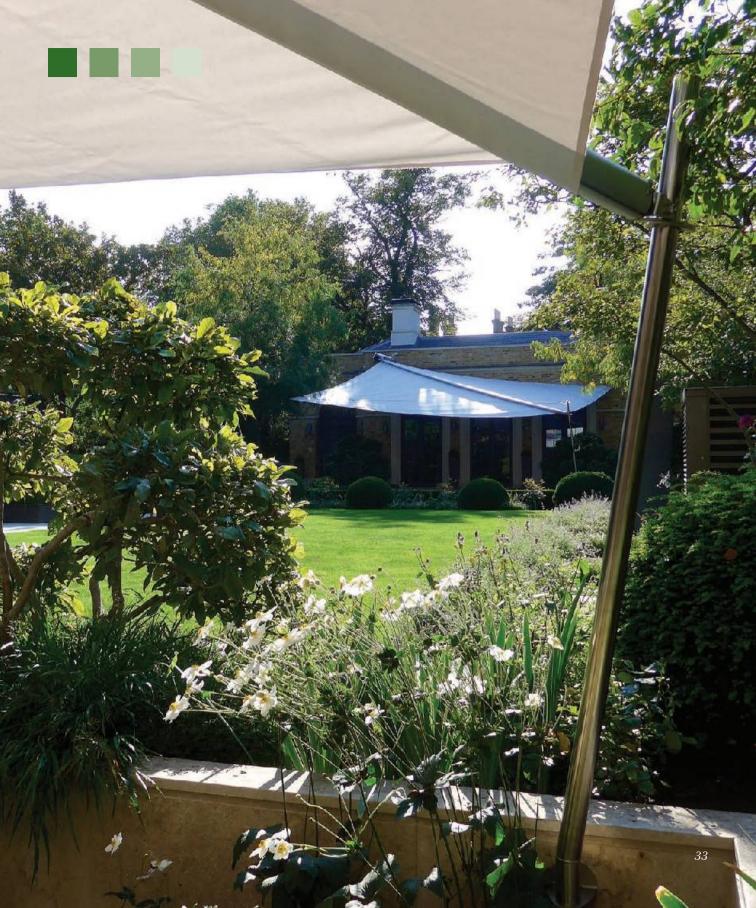

Wabi sofa upholstered in Samo cord col:CS61 Cushions in avorio and sand/arancio/ghiaccio Ray rugs in col:sand

Sabi sunbed Frame side table

Niek collection

Charlotte Sanderson Garden Design

Sunsquare automatic shading system