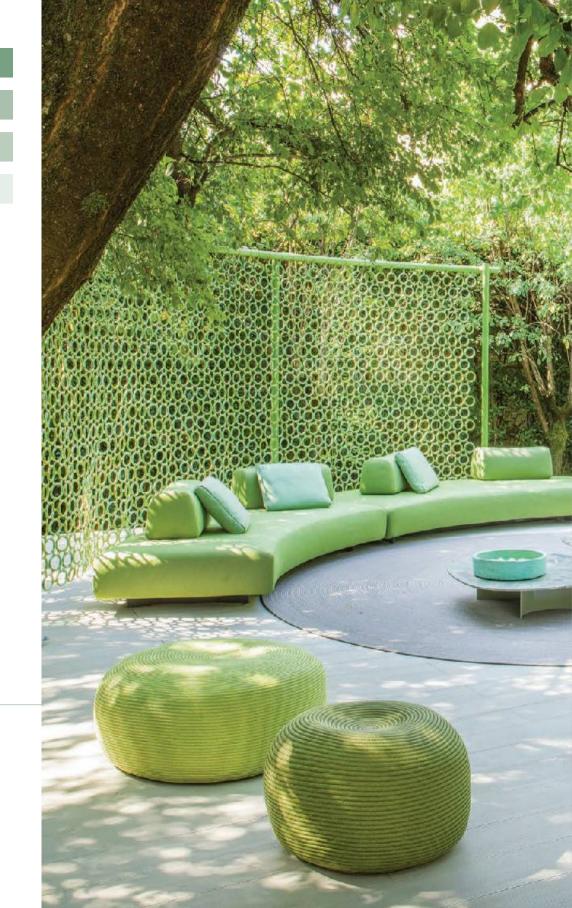

Astoria sofa and lounge chairs

Combine hand crafted and engineered materials in the colours of nature

Sabi sofas Float chaise Sunset table Giro table Wind low rug Sika basket

Eclipse seating with Bopifil structure in col:Caramel
Manta chair woven in Polycore, col:Nude
Traccia table frame and top in col:Agave