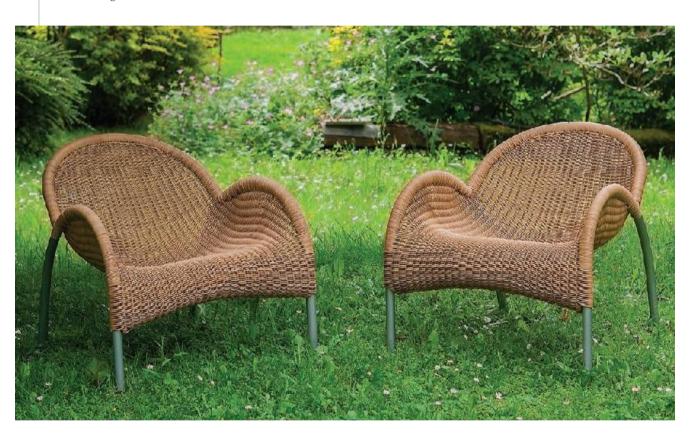

d with a medium to coarse texture that is highly resistant to changes in moisture.

The colour tends to darken over time before it weathers to a beautiful silvery grey.



Astoria sofa and lounge chairs

Combine hand crafted and engineered materials in the colours of nature







Sabi sofas Float chaise Sunset table Giro table Wind low rug Sika basket







Eclipse seating with Bopifil structure in col:Caramel
Manta chair woven in Polycore, col:Nude
Traccia table frame and top in col:Agave



Wabi sofa upholstered in Samo cord col:CS61 Cushions in avorio and sand/arancio/ghiaccio Ray rugs in col:sand





Sabi sunbed Frame side table









Niek collection





Charlotte Sanderson Garden Design

Sunsquare automatic shading system













#### Lava pot



#### Manta lounge chairs









Senja sunlounger Dunes side table





Jardin lounge chairs, handwoven in lavender Twiggy cord Cerchi side tables, cast in majolica ceramic Shield planter in avorio painted steel





















Sienna extending table

Kos armchairs
Astro Parasol

Pure lounge collection

Natal Alu sunbeds

Natal Alu sofa



Sabi lounge chair upholstered in colours of autumn







Orlando platform Sabi lounge chairs





The delicate ribbon flowers on the Spring ottomans are hand woven onto Kimia mesh fabric. Each one of the different lava stone tiles of the Bloom table are hand decorated with glass







Spring ottoman
Bloom table







Orlando sofa
Float chair
Otto poufs
Isole tables
Heron tables
Guinco lounge chairs
Zoe rug







Reflect the colours of the garden to achieve harmony and b