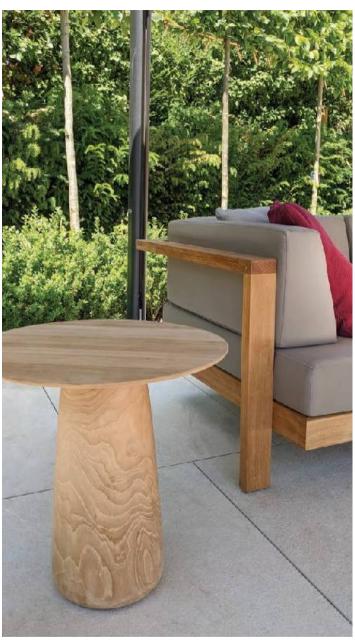

Tosca daybed Drops side table

Iroko is an oily, waxy wood with a medium to coarse texture that is highly resistant to changes in moisture.

The colour tends to darken over time before it weathers to a beautiful silvery grey.