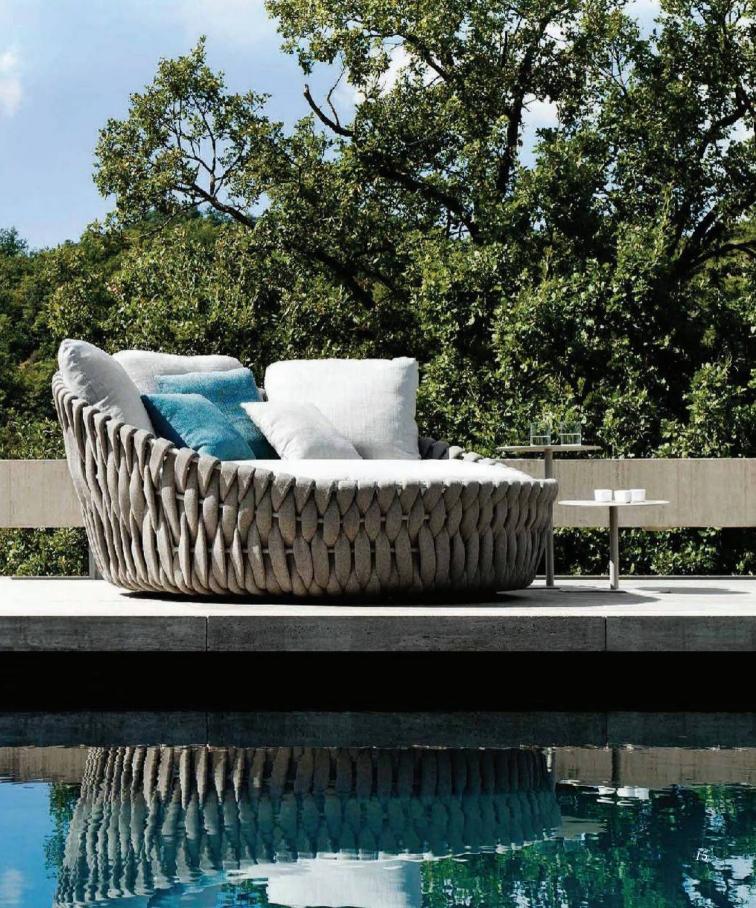

Tosca daybed Drops side table

Iroko is an oily, waxy wood with a medium to coarse texture that is highly resistant to changes in moisture.

The colour tends to darken over time before it weathers to a beautiful silvery grey.