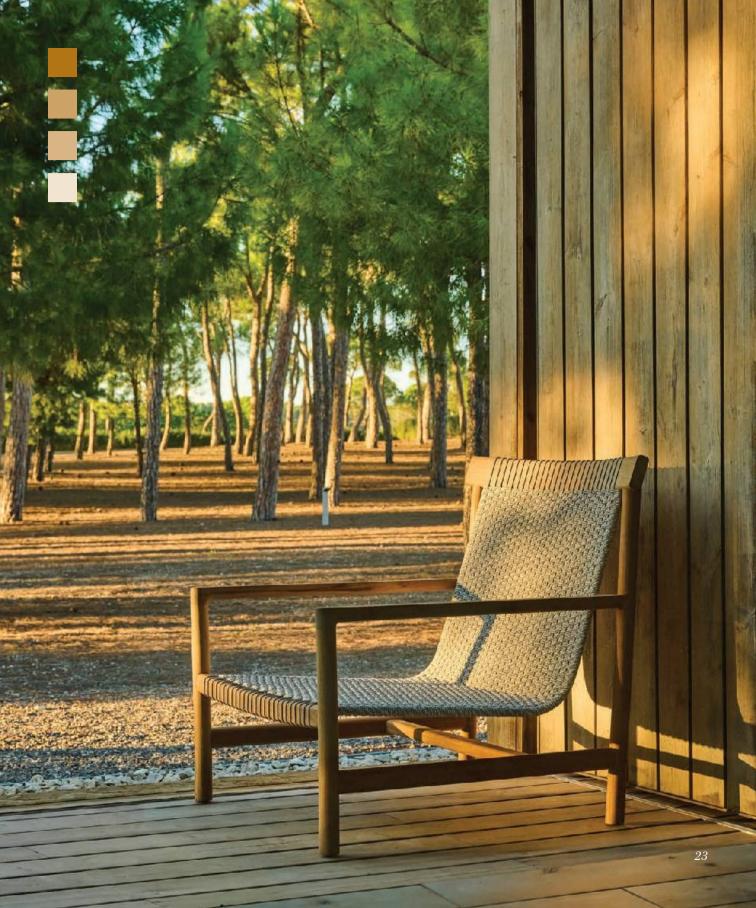

oor spaces, we bring our knowledge of products and materials to develop unique solutions that complement your planting scheme and enhance your way of living.







The sustainably sourced teak wood of Gijs is perfect for fabrics in natural colours in neutral shades









Float Chaise Brio fabric upholstery rose/fushia/rose

CTR dining chair



The hand-woven Tricord yarn that forms the back of the CTR chair offers lightness and transparency.



Tosca daybed Drops side table













Iroko is an oily, waxy wood with a medium to coarse texture that is highly resistant to changes in moisture.

The colour tends to darken over time before it weathers to a beautiful silvery grey.



Astoria sofa and lounge chairs

Combine hand crafted and engineered materials in the colours of nature







Sabi sofas Float chaise Sunset table Giro table Wind low rug Sika basket







Eclipse seating with Bopifil structure in col:Caramel
Manta chair woven in Polycore, col:Nude
Traccia table frame and top in col:Agave



Wabi sofa upholstered in Samo cord col:CS61 Cushions in avorio and sand/arancio/ghiaccio Ray rugs in col:sand





Sabi sunbed Frame side table









Niek collection





Charlotte Sanderson Garden Design

Sunsquare automatic shading system













#### Lava pot



#### Manta lounge chairs









Senja sunlounger Dunes side table





Jardin lounge chairs, handwoven in lavender Twiggy cord Cerchi side tables, cast in majolica ceramic Shield planter in avorio painted steel





















Sienna extending table

Kos armchairs
Astro Parasol

Pure lounge colle