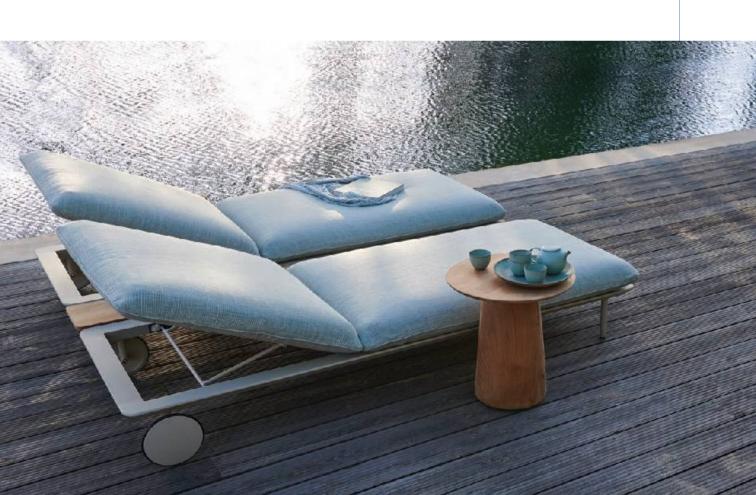

Tosca daybed Drops side table

Iroko is an oily, waxy wood with a medium to coarse texture that is highly resistant to changes in moisture.

The colour tends to darken over time before it weathers to a beautiful silvery grey.