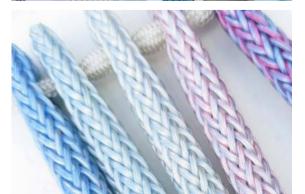

The sustainably sourced teak wood of Gijs is perfect for fabrics in natural colours in neutral shades

Float Chaise Brio fabric upholstery rose/fushia/rose

CTR dining chair

The hand-woven Tricord yarn that forms the back of the CTR chair offers lightness and transparency.