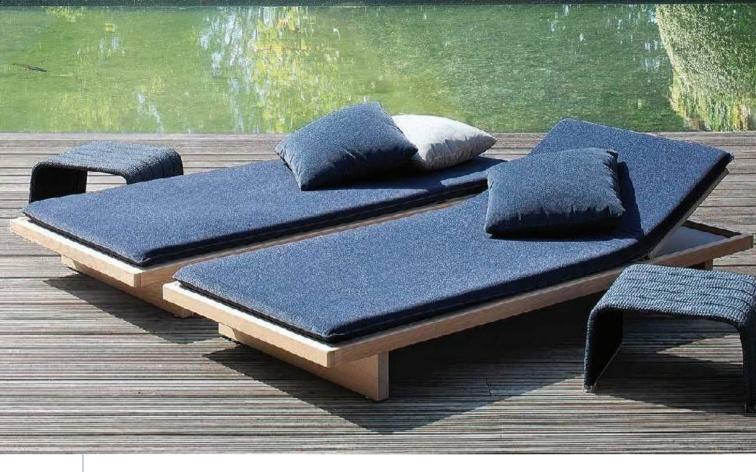

Tosca daybed Drops side table

Iroko is an oily, waxy wood with a medium to coarse texture that is highly resistant to changes in moisture.

The colour tends to darken over time before it weathers to a beautiful silvery grey.