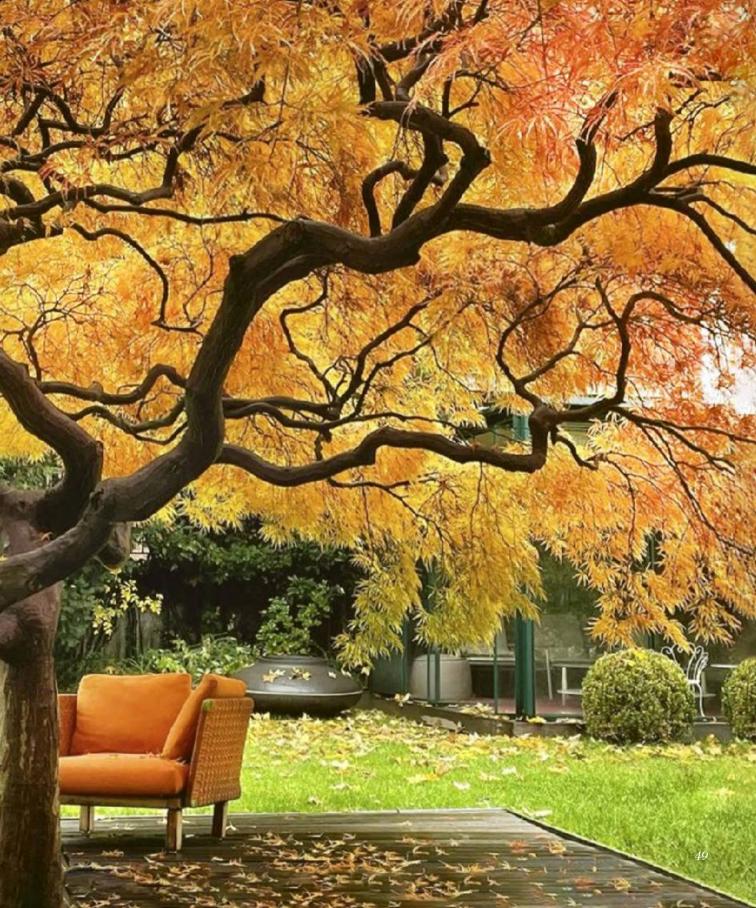

Kos armchairs
Astro Parasol

Pure lounge collection

Natal Alu sunbeds

Natal Alu sofa

Sabi lounge chair upholstered in colours of autumn

Orlando platform Sabi lounge chairs

The delicate ribbon flowers on the Spring ottomans are hand woven onto Kimia mesh fabric. Each one of the different lava stone tiles of the Bloom table are hand decorated with glass