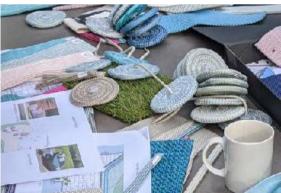

The sustainably sourced teak wood of Gijs is perfect for fabrics in natural colours in neutral shades

Float Chaise Brio fabric upholstery rose/fushia/rose

CTR dining chair

The hand-woven Tricord yarn that forms the back of the CTR chair offers lightness and transparency.