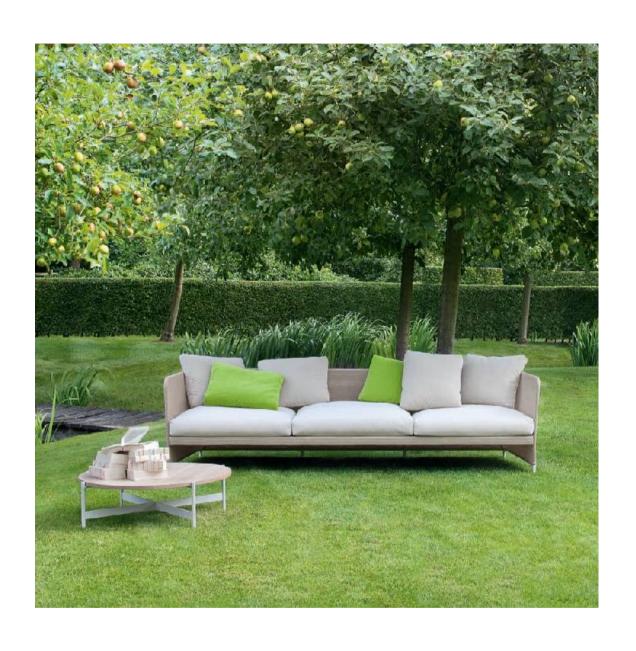

Astoria sofa and lounge chairs

Combine hand crafted and engineered materials in the colours of nature

Sabi sofas Float chaise Sunset table Giro table Wind low rug Sika basket

Eclipse seating with Bopifil structure in col:Caramel
Manta chair woven in Polycore, col:Nude
Traccia table frame and top in col:Agave