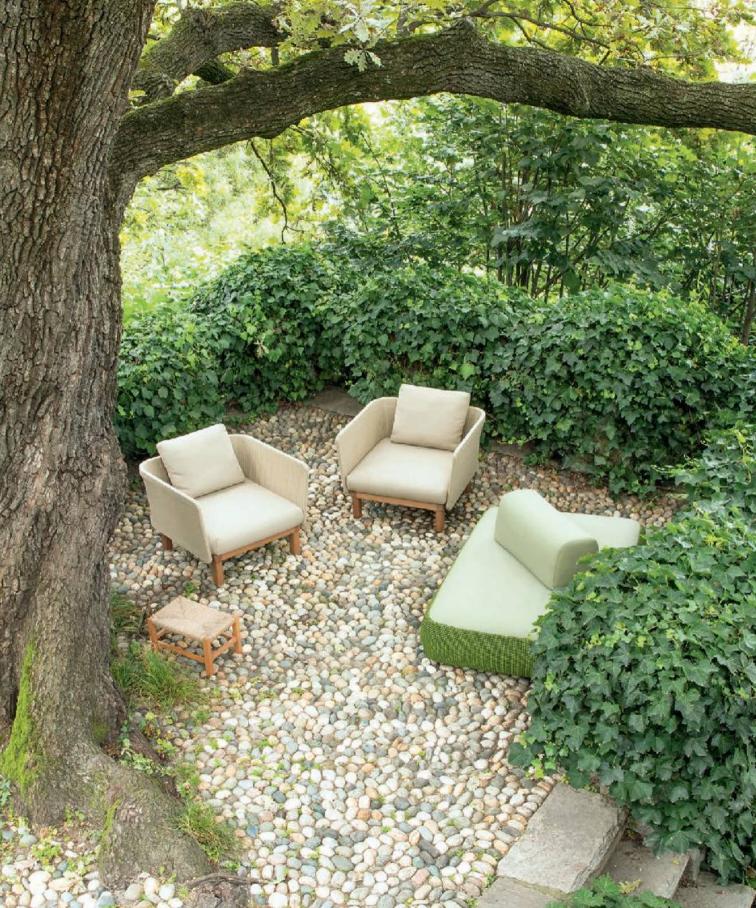

#### Manta lounge chairs

Senja sunlounger Dunes side table

Jardin lounge chairs, handwoven in lavender Twiggy cord Cerchi side tables, cast in majolica ceramic Shield planter in avorio painted steel

Sienna extending table