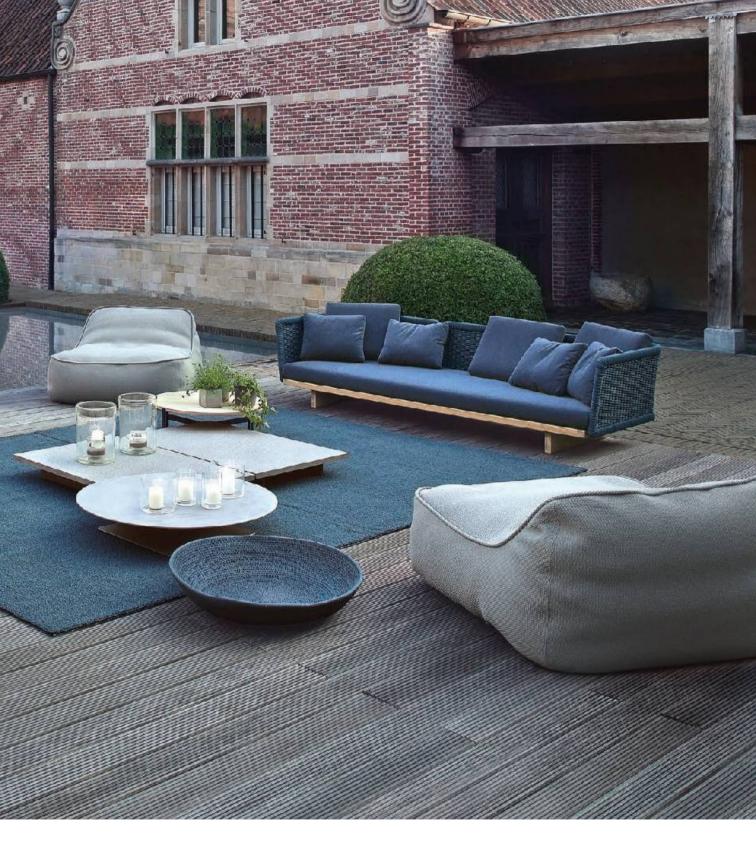

solutions that complement your planting scheme and enhance your way of living.







The sustainably sourced teak wood of Gijs is perfect for fabrics in natural colours in neutral shades









Float Chaise Brio fabric upholstery rose/fushia/rose

CTR dining chair



The hand-woven Tricord yarn that forms the back of the CTR chair offers lightness and transparency.



Tosca daybed Drops side table













Iroko is an oily, waxy wood with a medium to coarse texture that is highly resistant to changes in moisture.

The colour tends to darken over time before it weathers to a beautiful silvery grey.



Astoria sofa and lounge chairs

Combine hand crafted and engineered materials in the colours of nature







Sabi sofas Float chaise Sunset table Giro table Wind low rug Sika basket







Eclipse seating with Bopifil structure in col:Caramel
Manta chair woven in Polycore, col:Nude
Traccia table frame and top in col:Agave



Wabi sofa upholstered in Samo cord col:CS61 Cushions in avorio and sand/arancio/ghiaccio Ray rugs in col:sand





Sabi sunbed Frame side table









Niek collection





Charlotte Sanderson Garden Design

Sunsquare automatic shading system













#### Lava pot



#### Manta lounge chairs









Senja sunlounger Dunes side table





Jardin lounge chairs, handwoven in lavender Twiggy cord Cerchi side tables, cast in majolica ceramic Shield planter in avorio painted steel





















Sienna extending table

Kos armchairs
Astro Parasol

Pure lounge collection

Natal Alu sunbeds

Natal Alu sofa



Sabi lounge chair upholstered in c